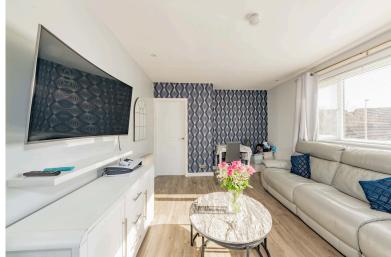

#### LOUNGE:

Approx. 13'3  $\times$  20'3. This room has side and rear windows, wood effect flooring, a radiator and access into the kitchen.