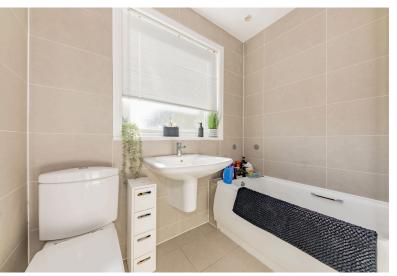

#### **BATHROOM:**

Approx.  $7'2 \times 9'2$ . This modern bathroom is tiled to the walls and floor and comprises a floating sink, WC and bath with over the bath shower with hand held and deluge attachments. Heated towel rail and bathroom fitments, extractor fan and spot lights to the ceiling. A side facing window gives natural light and ventilation.