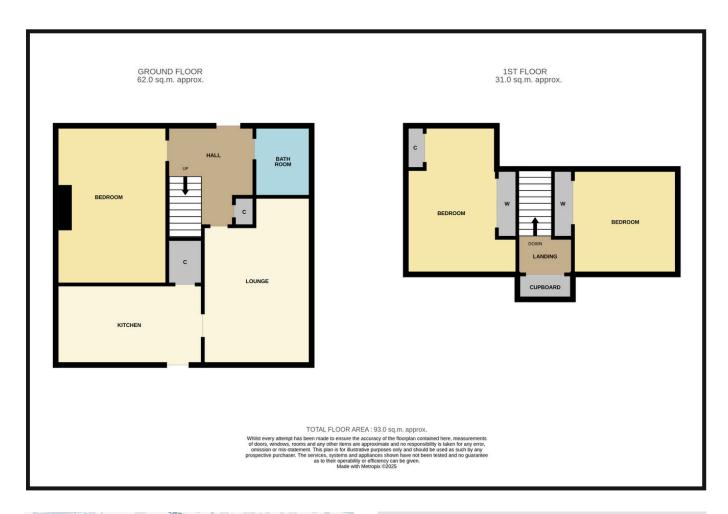

ACCOMMODATION: LOUNGE, KITCHEN, BATHROOM, 3 BEDROOMS ONE OF WHICH COULD BE A SECOND LOUNGE, ADAPTABLE OUTDOOR WOOD CABIN

#### **HALLWAY:**

Access through a double glazed door into a spacious hallway where the wooden staircase leads to the upper floor. Under stairs storage area and shelved and hanging cloaks cupboard, radiator and front facing window.

#### LOUNGE:

Approx. 13'3  $\times$  20'3. This room has side and rear windows, wood effect flooring, a radiator and access into the kitchen.

#### **BATHROOM:**

Approx.  $7'2 \times 9'2$ . This modern bathroom is tiled to the walls and floor and comprises a floating sink, WC and bath with over the bath shower with hand held and deluge attachments. Heated towel rail and bathroom fitments, extractor fan and spot lights to the ceiling. A side facing window gives natural light and ventilation.

#### KITCHEN:

Approx. 18'3 x 10'6. A rear facing room with access into the garden. Fitted with base and wall units, work surfaces incorporating stainless steel sink with a mixer tap, electric oven and grill, 5 burner stainless steel gas hob with extractor hood, integrated dishwasher, space for a fridge freezer and a washing machine. Radiator, spot lights to the ceiling and a large walk in storage cupboard.

#### **MASTER BEDROOM:**

Approx.  $14'8 \times 19'5$ . This lovely ground floor large room currently used as a bedroom or a lounge and comprises feature fireplace which has a marble hearth and wooden surround with gas fire, wood effect flooring and spot lights to the ceiling and a radiator.

#### **UPPER HALLWAY:**

Large storage cupboard with shelves and hanging space, access hatch into the loft.

#### **BEDROOM 2:**

Approx.  $14'2 \times 17'7$ . A spacious front facing bedroom with storage cupboard into the eves. Double shelved and hanging wardrobe with sliding mirrored doors. Lovely view over the rooftops to the East coast and beyond.

#### **BEDROOM 3:**

Approx. 11'3 x 13'. Facing the side this room has ample storage with double shelved and hanging wardrobe and access into the eves for additional storage. Radiator.