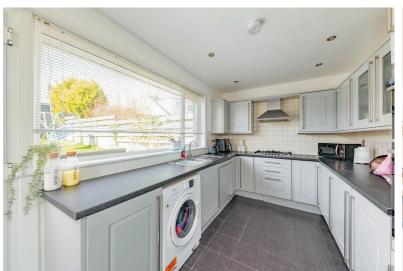

#### KITCHEN:

Approx. 18'3 x 10'6. A rear facing room with access into the garden. Fitted with base and wall units, work surfaces incorporating stainless steel sink with a mixer tap, electric oven and grill, 5 burner stainless steel gas hob with extractor hood, integrated dishwasher, space for a fridge freezer and a washing machine. Radiator, spot lights to the ceiling and a large walk in storage cupboard.