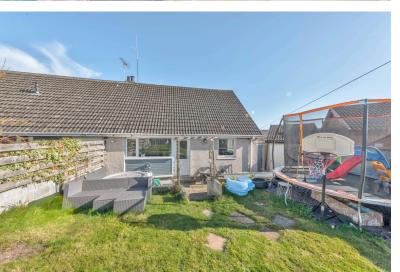

#### GARDENS/WOOD CABIN/GARAGE

The front garden is laid out in lawn with a path to the front door and off street parking leads to a garage with up and over door, power and light. To the rear there is a raised deck area with power suitable for a hot tub, a patio area with steps up to a lawned garden, a Wood Cabin measuring Approx. 20' x 12'10. which has two front facing windows looking into the garden and a side window, with power and light which could be used as a bar or work area and a wooden shed.