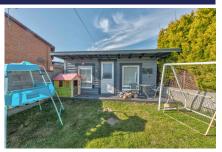

#### GARDENS/WOOD CABIN/GARAGE

The front garden is laid out in lawn with a path to the front door and off street parking leads to a garage with up and over door, power and light. To the rear there is a raised deck area with power suitable for a hot tub, a patio area with steps up to a lawned garden, a Wood Cabin measuring Approx. 20' x 12'10. which has two front facing windows looking into the garden and a side window, with power and light which could be used as a bar or work area and a wooden shed.