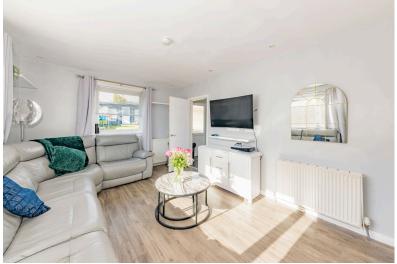

#### LOUNGE:

Approx. 13'3  $\times$  20'3. This room has side and rear windows, wood effect flooring, a radiator and access into the kitchen.