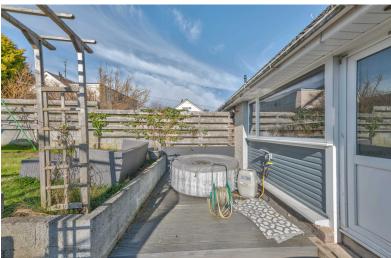

#### GARDENS/WOOD CABIN/GARAGE

The front garden is laid out in lawn with a path to the front door and off street parking leads to a garage with up and over door, power and light. To the rear there is a raised deck area with power suitable for a hot tub, a patio area with steps up to a lawned garden, a Wood Cabin measuring Approx. 20' x 12'10. which has two front facing windows looking into the garden and a side window, with power and light which could be used as a bar or work area and a wooden shed.