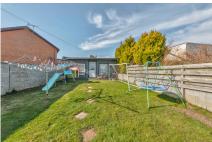

#### GARDENS/WOOD CABIN/GARAGE

The front garden is laid out in lawn with a path to the front door and off street parking leads to a garage with up and over door, power and light. To the rear there is a raised deck area with power suitable for a hot tub, a patio area with steps up to a lawned garden, a Wood Cabin measuring Approx. 20' x 12'10. which has two front facing windows looking into the garden and a side window, with power and light which could be used as a bar or work area and a wooden shed.