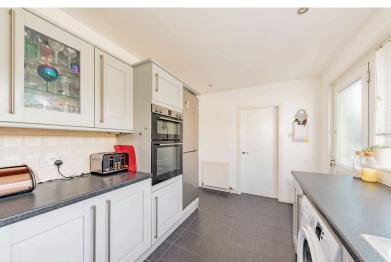

#### KITCHEN:

Approx. 18'3 x 10'6. A rear facing room with access into the garden. Fitted with base and wall units, work surfaces incorporating stainless steel sink with a mixer tap, electric oven and grill, 5 burner stainless steel gas hob with extractor hood, integrated dishwasher, space for a fridge freezer and a washing machine. Radiator, spot lights to the ceiling and a large walk in storage cupboard.