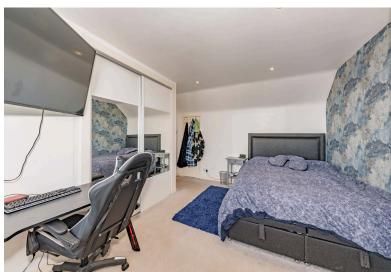

#### **BEDROOM 2:**

Approx.  $14'2 \times 17'7$ . A spacious front facing bedroom with storage cupboard into the eves. Double shelved and hanging wardrobe with sliding mirrored doors. Lovely view over the rooftops to the East coast and beyond.

#### **BEDROOM 3:**

Approx. 11'3 x 13'. Facing the side this room has ample storage with double shelved and hanging wardrobe and access into the eves for additional storage. Radiator.