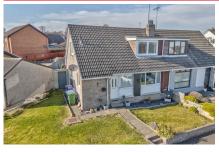

## **Property Description**

This modern SEMI DETATCHED VILLA must be viewed to appreciate the bright, stylish accommodation on offer. Set within a popular location, close to local amenities and services, this well presented family home offers spacious rooms and has the advantage of a driveway leading to a garage. Decorated in modern neutral tones with a gas central heating system and double glazing, On the ground floor there is a spacious lounge, kitchen, bathroom and a bedroom with fireplace that could be used as a second lounge. On the upper floor there are a further two bedrooms with ample storage. With front garden laid out in lawn, rear garden with sunny deck area suitable for a hot tub, steps to a lawn and Wood Cabin which could be used for leisure of work purposes and a wooden shed. Monifieth is served by various amenities, including a variety of local and national shops and cafes, primary and secondary schools and your are minutes from the A92 which gives an easy commute to Dundee and all local Angus towns.

#### GARDENS/WOOD CABIN/GARAGE

The front garden is laid out in lawn with a path to the front door and off street parking leads to a garage with up and over door, power and light. To the rear there is a raised deck area with power suitable for a hot tub, a patio area with steps up to a lawned garden, a Wood Cabin measuring Approx. 20' x 12'10. which has two front facing windows looking into the garden and a side window, with power and light which could be used as a bar or work area and a wooden shed.