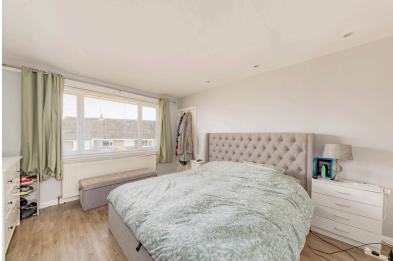

#### **MASTER BEDROOM:**

Approx.  $14'8 \times 19'5$ . This lovely ground floor large room currently used as a bedroom or a lounge and comprises feature fireplace which has a marble hearth and wooden surround with gas fire, wood effect flooring and spot lights to the ceiling and a radiator.