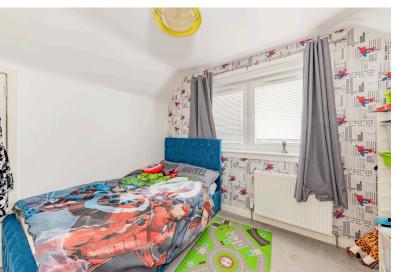

#### **BEDROOM 2:**

Approx.  $14'2 \times 17'7$ . A spacious front facing bedroom with storage cupboard into the eves. Double shelved and hanging wardrobe with sliding mirrored doors. Lovely view over the rooftops to the East coast and beyond.

#### **BEDROOM 3:**

Approx. 11'3 x 13'. Facing the side this room has ample storage with double shelved and hanging wardrobe and access into the eves for additional storage. Radiator.