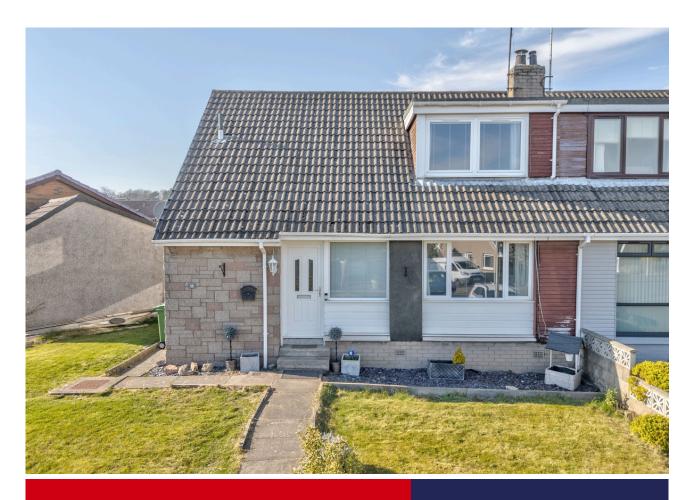

### **SEMI DETACHED VILLA**

- Set within a very popular location
- An immaculately presented family home of generous proportions
  - Decorated in modern neutral colours
  - Garden with entertainment area and Wooden Cabin

## **Property Description**

This modern SEMI DETATCHED VILLA must be viewed to appreciate the bright, stylish accommodation on offer. Set within a popular location, close to local amenities and services, this well presented family home offers spacious rooms and has the advantage of a driveway leading to a garage. Decorated in modern neutral tones with a gas central heating system and double glazing, On the ground floor there is a spacious lounge, kitchen, bathroom and a bedroom with fireplace that could be used as a second lounge. On the upper floor there are a further two bedrooms with ample storage. With front garden laid out in lawn, rear garden with sunny deck area suitable for a hot tub, steps to a lawn and Wood Cabin which could be used for leisure of work purposes and a wooden shed. Monifieth is served by various amenities, including a variety of local and national shops and cafes, primary and secondary schools and your are minutes from the A92 which gives an easy commute to Dundee and all local Angus towns.