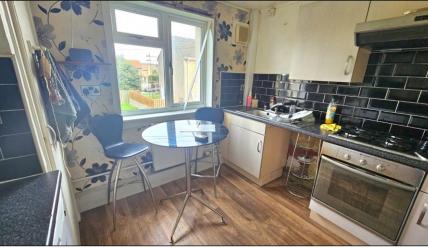

#### KITCHEN: -

Approximately 9'7" x 8'6". The kitchen has a range of base and wall mounted storage cupboards with contrasting work surfaces. The stainless-steel sink has plumbing connections for a washing machine. Tiled splashback. There is a double-glazed window offering outlook towards the rear of the property. Integrated appliances include a gas hob, electric oven. Parador style ceiling with downlights. Laminate flooring. Radiator.