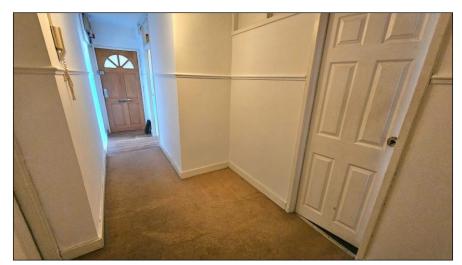

## **ENTRANCE: -**

A hardwood give access to the entrance hall. There is a security entry phone. Dado rail. Carpet. Radiator.