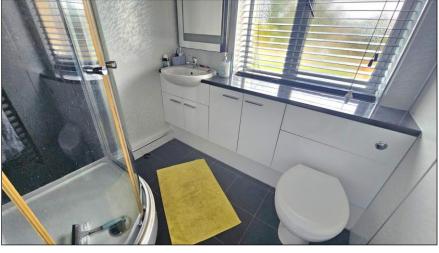

#### BATHROOM: -

Comprising W.C., vanity wash hand basin with cupboards below and a shower enclosure with electric 'Mira' shower above. Wet wall splashback. There is a double-glazed window offering a good deal of natural light. Fitted Venetian blinds. Parador style ceiling with downlights. Tiled floor. Towel radiator.