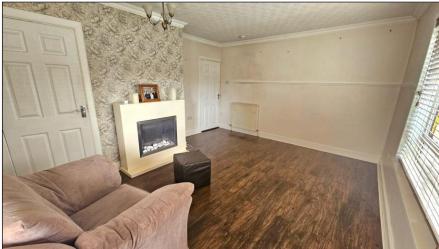

#### LOUNGE: -

Approximately 15'3" x 12'8". The lounge is spacious and has a large double glazed window offering outlook towards the front of the property. Fitted wooden Venetian blinds. There is a built-in storage cupboard. Dado rail. Laminate flooring. Radiator. Glazed door giving access to the veranda.