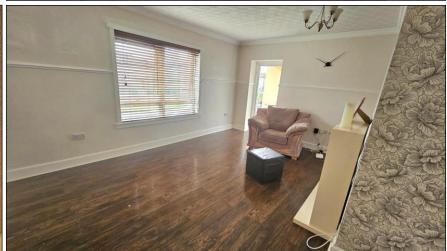

#### LOUNGE: -

Approximately 15'3" x 12'8". The lounge is spacious and has a large double glazed window offering outlook towards the front of the property. Fitted wooden Venetian blinds. There is a built-in storage cupboard. Dado rail. Laminate flooring. Radiator. Glazed door giving access to the veranda.