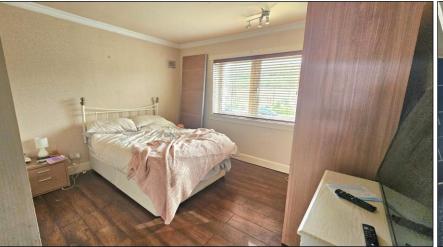

# BEDROOM 1: -

Approximately 12'7" x 10'9". This is a good-sized double bedroom with double glazed window offering outlook towards the front of the property. Built-in storage cupboard. Fitted wooden Venetian blinds. Laminate flooring. Radiator.

## BEDROOM 2: -

Approximately 11'9" x 9'5". This is another good-sized bedroom with a glazed window offering pleasant outlook towards the rear garden. Built-in storage cupboard. Laminate flooring. Radiator.