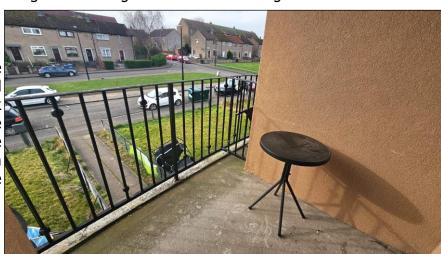

#### LOUNGE: -

Approximately 15'3" x 12'8". The lounge is spacious and has a large double glazed window offering outlook towards the front of the property. Fitted wooden Venetian blinds. There is a built-in storage cupboard. Dado rail. Laminate flooring. Radiator. Glazed door giving access to the veranda.