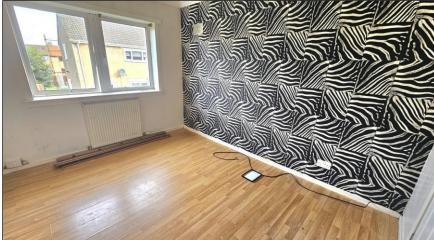

#### LOUNGE: -

Approximately 15'3" x 12'8". The lounge is spacious and has a large double glazed window offering outlook towards the front of the property. Fitted wooden Venetian blinds. There is a built-in storage cupboard. Dado rail. Laminate flooring. Radiator. Glazed door giving access to the veranda.