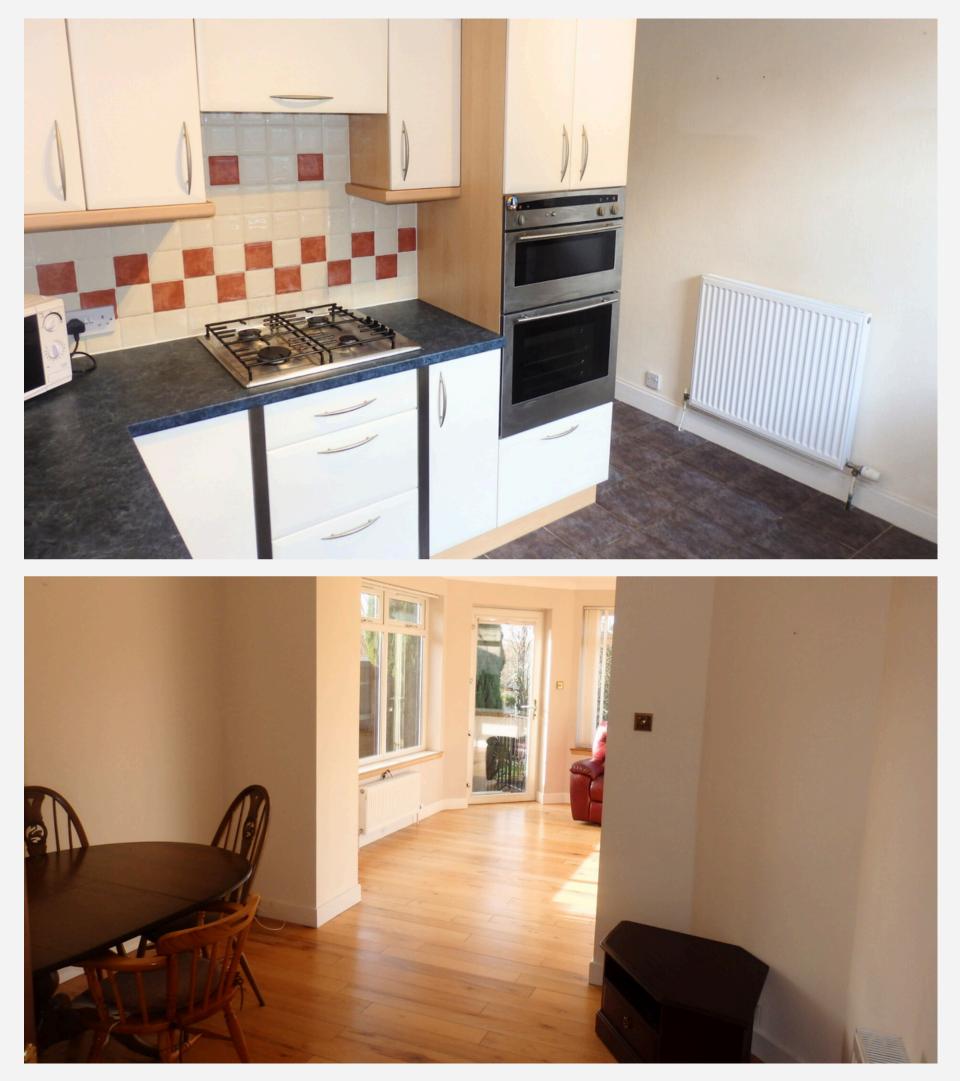

The kitchen is a reasonable size, with ample base and high level units and a good sized

The shower room is well appointed with a 3 piece suite, finished in white, tiled walls

The third bedroom is located to the rear of the home and is a smaller bedroom but still capable of accommodating a double bed.

## THE PROPERTY

Entering the home through the front door you have a vestibule area that then opens out to the traditional hallway. Two spacious rooms to the front of the home have been in use as bedrooms but equally could have other uses, such as a formal lounge. To the rear of the property are an open plan dining room opening out to the rear extension, used as a lounge, with a lovely outlook over the rear gardens and direct access to gardens via a glazed door and steps down.