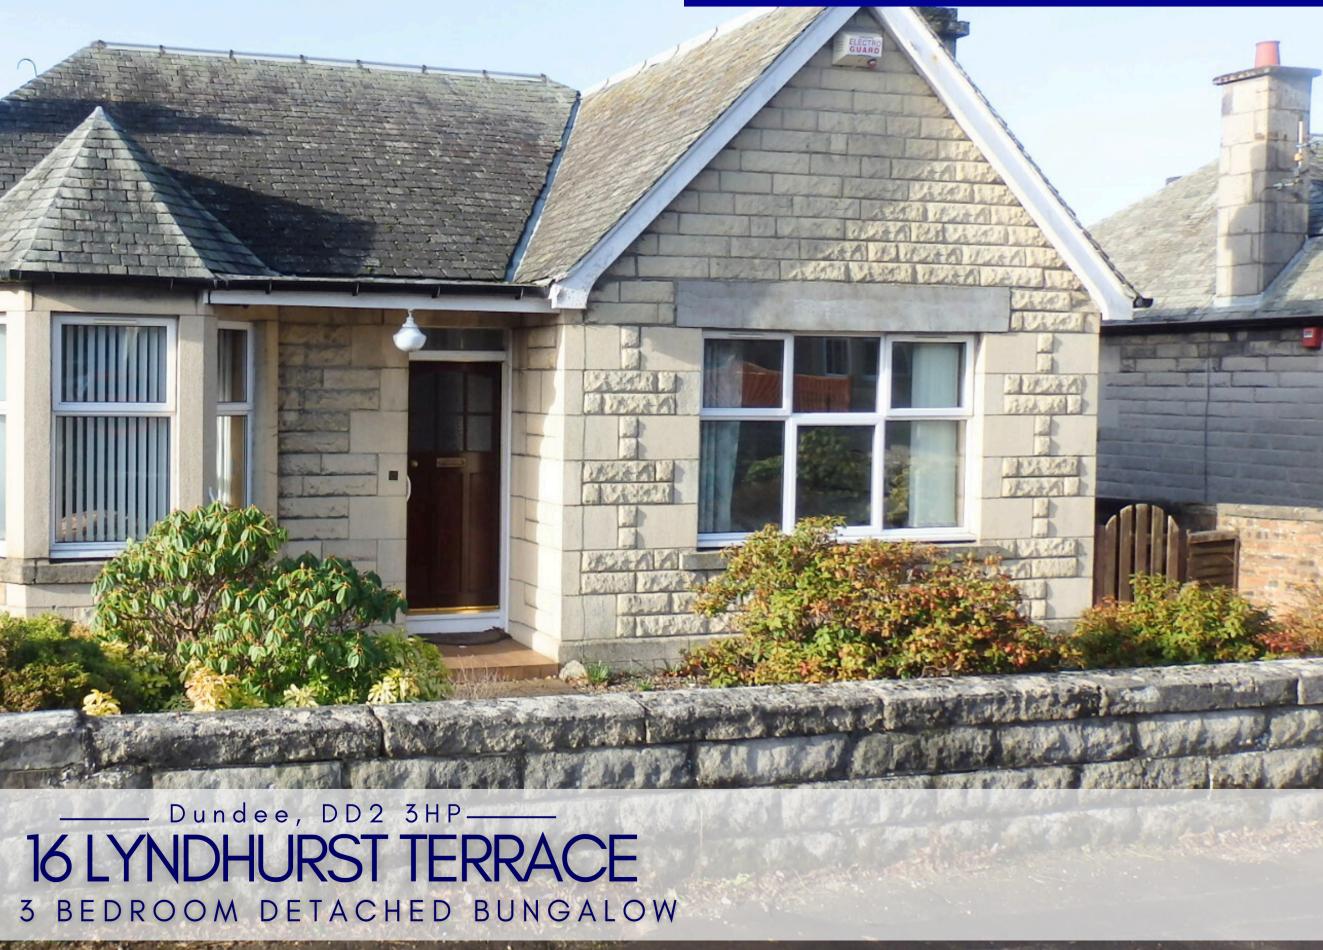

### 16 LYNDHURST TERRACE, DUNDEE **3 BEDROOM DETACHED BUNGALOW**

- Traditional Hall
- Family Lounge
- Sitting/Bedroom
- Dining Room
- 3 Bedrooms
- Kitchen
- Shower Room

HOME REPORT VALUE - £250,000

### OFFERS OVER £250,000

Located in an established residential area this wonderful home offers flexible accommodation on a single level. Near Coupar Angus Road this extended bungalow offers easy access to the Kingsway as well as providing access to nearby bus routes into Dundee city centre.

# Dundee, DD2 3HP \_\_\_\_\_ 16 LYNDHURST TERRACE 3 BEDROOM DETACHED BUNGALOW