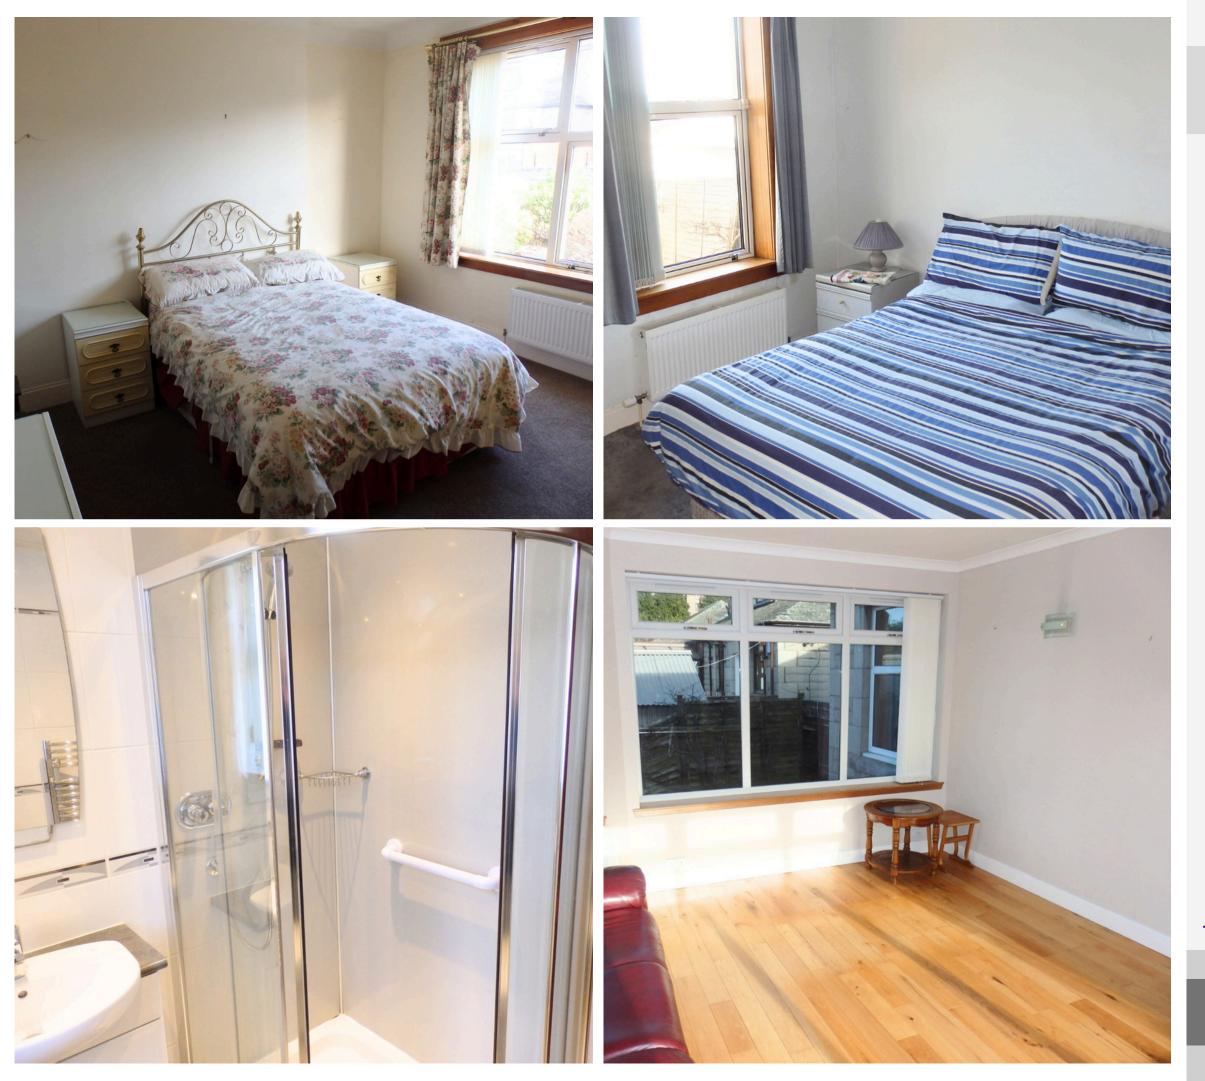

## THE PROPERTY

Entering the home through the front door you have a vestibule area that then opens out to the traditional hallway. Two spacious rooms to the front of the home have been in use as bedrooms but equally could have other uses, such as a formal lounge. To the rear of the property are an open plan dining room opening out to the rear extension, used as a lounge, with a lovely outlook over the rear gardens and direct access to gardens via a glazed door and steps down.

The kitchen is a reasonable size, with ample base and high level units and a good sized

The shower room is well appointed with a 3 piece suite, finished in white, tiled walls

The third bedroom is located to the rear of the home and is a smaller bedroom but still capable of accommodating a double bed.

### INTERNAL

- Family Lounge 15'5" x 12'9"
- Sitting/Bedroom 14'2" x 14'0"
- Dining Room 11'5" x 10'5"
- Bedroom 11'5" x 11'1"
- Bedroom 13'0" x 12'7"
- Kitchen 10'10" x 9'0"
- Shower Room 6'9" x 6'0"