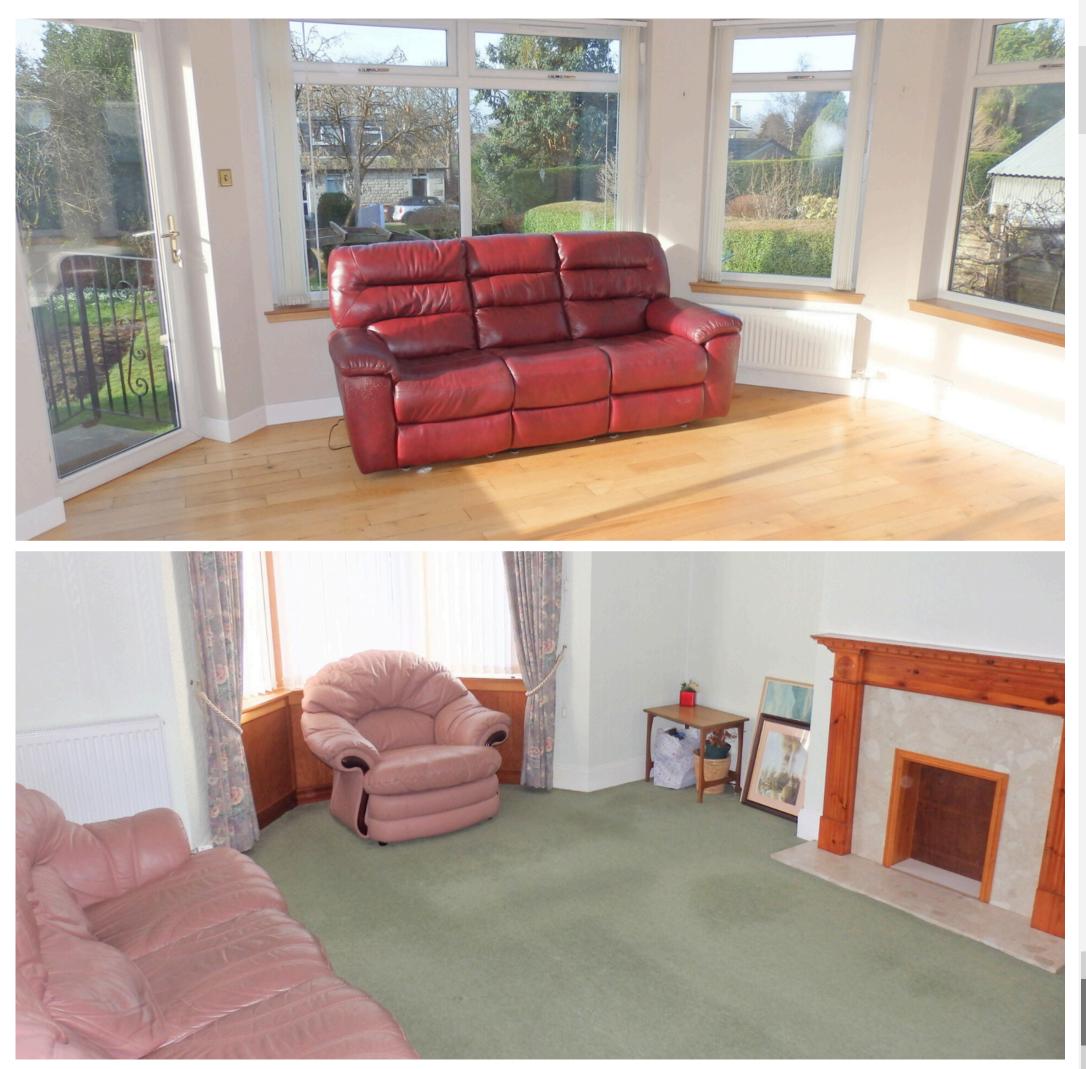

## THE PROPERTY

Entering the home through the front door you have a vestibule area that then opens out to the traditional hallway. Two spacious rooms to the front of the home have been in use as bedrooms but equally could have other uses, such as a formal lounge. To the rear of the property are an open plan dining room opening out to the rear extension, used as a lounge, with a lovely outlook over the rear gardens and direct access to gardens via a glazed door and steps down.