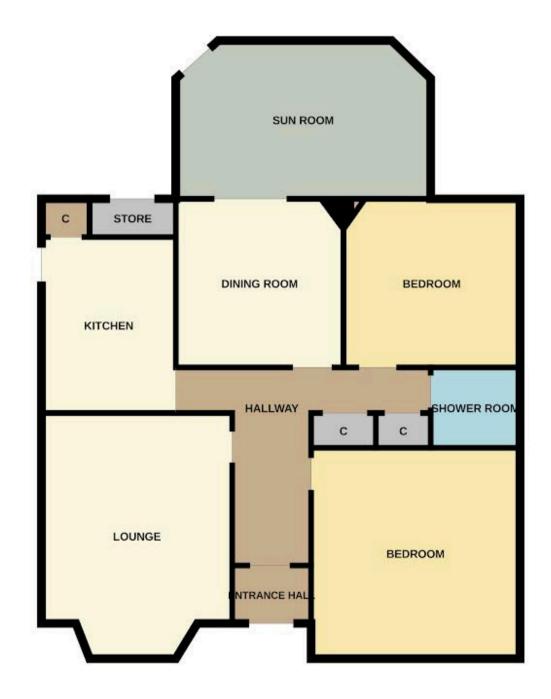

# FLOORPLAN

GROUND FLOOR 113.0 sq.m. approx.

TOTAL FLOOR AREA : 113.0 sq.m. approx.

While every attempt has been made to ensure the accuracy of the teorptan contained here, measurements of doors, windows, noons and any other items are approximate and no responsibility is taken for any error, omission or mis-statements. This plan is for itemstative paperses only and should be used as such by any prospective purchaser. The services, systems and appliances shown have not been tested and no guarantee as to their operability or efficiency can be given. Made with Metrops (2020)