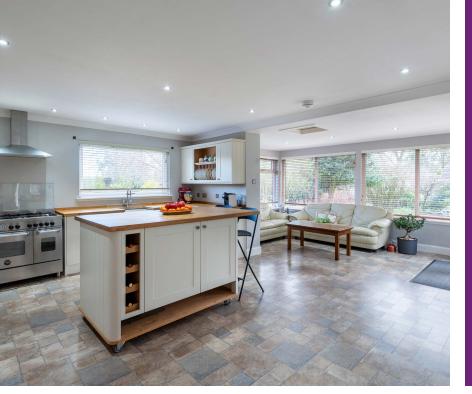

The property offers generous accommodation spread over two floors and comprises: sunny vestibule and reception hallway. This leads to a lovely light filled lounge, bright and spacious dining kitchen which is open to the sunroom and has French doors leading to the garden. There is a family room which could be utilised as a bedroom if required, utility room and WC. Upstairs the principle bedroom has an ensuite shower room and walk in wardrobe while the guest bedroom has an ensuite bathroom. There are three further bedrooms and family bathroom with separate shower cubicle. Benefits include double glazing, gas central heating and ample storage throughout.