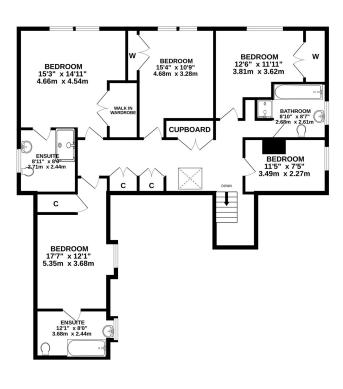

### Vestibule

- Hallway
- Lounge
- Dining Kitchen
- Sunroom
- Family Room
- Principle Bedroom with Ensuite
- Guest Bedroom with

#### Ensuite

- Three Further Bedrooms
- Family Bathroom
- Utility Room &WC
- Study
- Double Garage
- Off Street Parking
- Gardens

The property offers generous accommodation spread over two floors and comprises: sunny vestibule and reception hallway. This leads to a lovely light filled lounge, bright and spacious dining kitchen which is open to the sunroom and has French doors leading to the garden. There is a family room which could be utilised as a bedroom if required, utility room and WC. Upstairs the principle bedroom has an ensuite shower room and walk in wardrobe while the guest bedroom has an ensuite bathroom. There are three further bedrooms and family bathroom with separate shower cubicle. Benefits include double glazing, gas central heating and ample storage throughout.

### Viewing

By appointment through Lindsays on 01382 802050 or Dundeeproperty@lindsays.co.uk

GROUND FLOOR 1ST FLOOR

Whilst every attempt has been made to ensure the accuracy of the floorplan contained here, measurements of doors, windows, rooms and any other items are approximate and no responsibility is taken for any error, omission or mis-statement. This plan is for illustrative purposes only and should be used as such by any prospective purchaser. The services, systems and appliances shown have not been tested and no guarantee as to their operability or efficiency can be given.