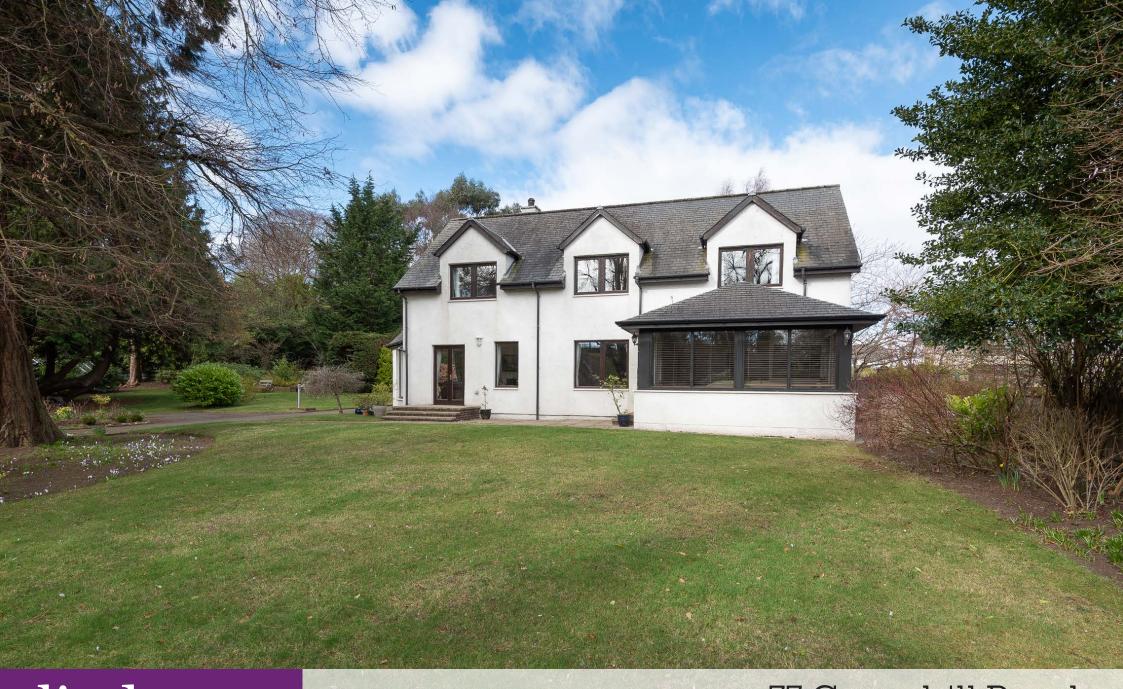

## Description

Lindsays are delighted to offer to the market this substantial five bedroom detached villa in a much sought after location. Camphill Road is ideally situated for ease of access to a number of amenities including highly regarded schooling on both a primary and secondary level.

The property offers generous accommodation spread over two floors and comprises: sunny vestibule and reception hallway. This leads to a lovely light filled lounge, bright and spacious dining kitchen which is open to the sunroom and has French doors leading to the garden. There is a family room which could be utilised as a bedroom if required, utility room and WC. Upstairs the principle bedroom has an ensuite shower room and walk in wardrobe while the guest bedroom has an ensuite bathroom. There are three further bedrooms and family bathroom with separate shower cubicle. Benefits include double glazing, gas central heating and ample storage throughout.

Externally there is a long drive with room for multiple vehicles leading to the double garage with electric door, power and light. The property is set within extensive, well maintained wrap around gardens which are laid mainly in lawn with a large selection of mature plants, shrubs and trees.