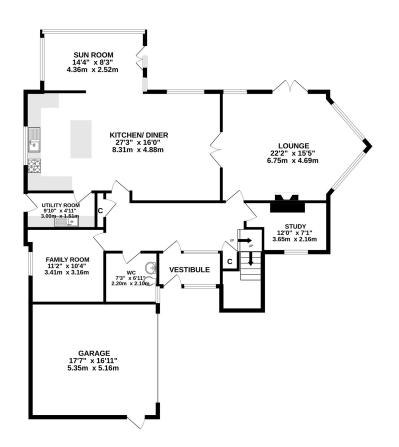

### Vestibule

- Hallway
- Lounge
- Dining Kitchen
- Sunroom
- Family Room
- Principle Bedroom with Ensuite
- Guest Bedroom with

#### Ensuite

- Three Further Bedrooms
- Family Bathroom
- Utility Room &WC
- Study
- Double Garage
- Off Street Parking
- Gardens

The property offers generous accommodation spread over two floors and comprises: sunny vestibule and reception hallway. This leads to a lovely light filled lounge, bright and spacious dining kitchen which is open to the sunroom and has French doors leading to the garden. There is a family room which could be utilised as a bedroom if required, utility room and WC. Upstairs the principle bedroom has an ensuite shower room and walk in wardrobe while the guest bedroom has an ensuite bathroom. There are three further bedrooms and family bathroom with separate shower cubicle. Benefits include double glazing, gas central heating and ample storage throughout.

### Viewing

By appointment through Lindsays on 01382 802050 or Dundeeproperty@lindsays.co.uk

GROUND FLOOR 1ST FLOOR

Whilst every attempt has been made to ensure the accuracy of the floorplan contained here, measurements of doors, windows, rooms and any other items are approximate and no responsibility is taken for any error, omission or mis-statement. This plan is for illustrative purposes only and should be used as such by any prospective purchaser. The services, systems and appliances shown have not been tested and no guarantee as to their operability or efficiency can be given.