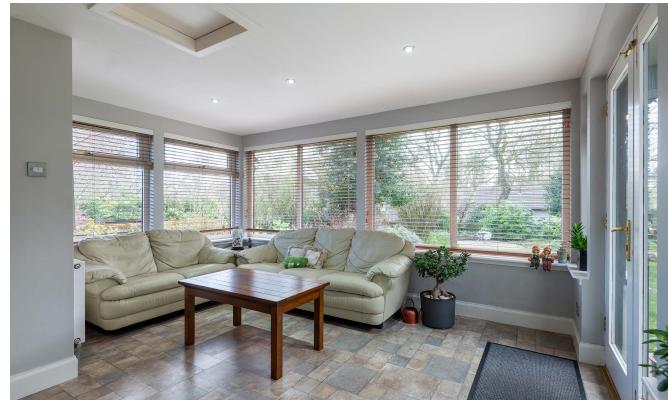

The property offers generous accommodation spread over two floors and comprises: sunny vestibule and reception hallway. This leads to a lovely light filled lounge, bright and spacious dining kitchen which is open to the sunroom and has French doors leading to the garden. There is a family room which could be utilised as a bedroom if required, utility room and WC. Upstairs the principle bedroom has an ensuite shower room and walk in wardrobe while the guest bedroom has an ensuite bathroom. There are three further bedrooms and family bathroom with separate shower cubicle. Benefits include double glazing, gas central heating and ample storage throughout.