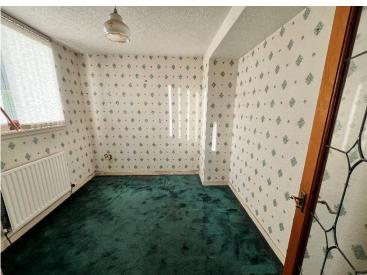

The two double bedrooms are fitted with carpet flooring and benefit from large windows and radiators. The larger bedroom is situated to the front of the property with the second bedroom to the rear. The bathroom includes a three-piece cream suite with an electric shower over the bath. The room is finished with tiled flooring and walls.