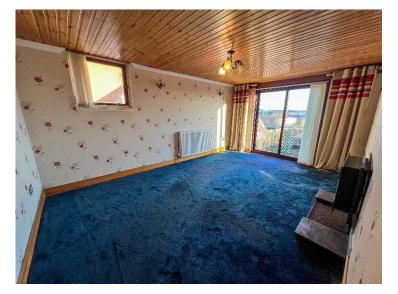

The property opens to the carpeted hallway which includes from four large storage cupboards. The spacious lounge is located to the front of the property which benefits from South facing sliding patio doors which open to the enclosed patio area with timber decking. This room enjoys floods of natural light and views of the River Tay. The room is finished with carpet flooring and an electric fireplace. The kitchen is fitted with wall and base units with space for white goods. This room also enjoys the Southward views and is fitted with laminate flooring.