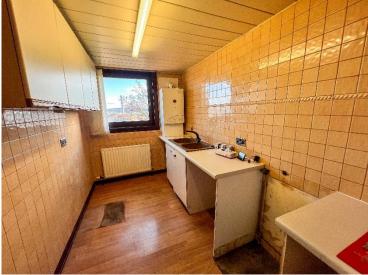

The property opens to the carpeted hallway which includes from four large storage cupboards. The spacious lounge is located to the front of the property which benefits from South facing sliding patio doors which open to the enclosed patio area with timber decking. This room enjoys floods of natural light and views of the River Tay. The room is finished with carpet flooring and an electric fireplace. The kitchen is fitted with wall and base units with space for white goods. This room also enjoys the Southward views and is fitted with laminate flooring.