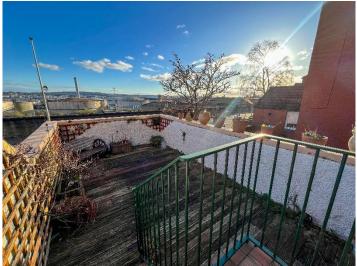

The property opens to the carpeted hallway which includes from four large storage cupboards. The spacious lounge is located to the front of the property which benefits from South facing sliding patio doors which open to the enclosed patio area with timber decking. This room enjoys floods of natural light and views of the River Tay. The room is finished with carpet flooring and an electric fireplace. The kitchen is fitted with wall and base units with space for white goods. This room also enjoys the Southward views and is fitted with laminate flooring.