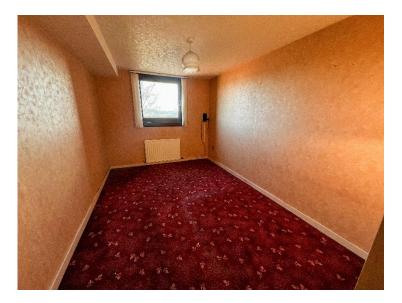

The two double bedrooms are fitted with carpet flooring and benefit from large windows and radiators. The larger bedroom is situated to the front of the property with the second bedroom to the rear. The bathroom includes a three-piece cream suite with an electric shower over the bath. The room is finished with tiled flooring and walls.