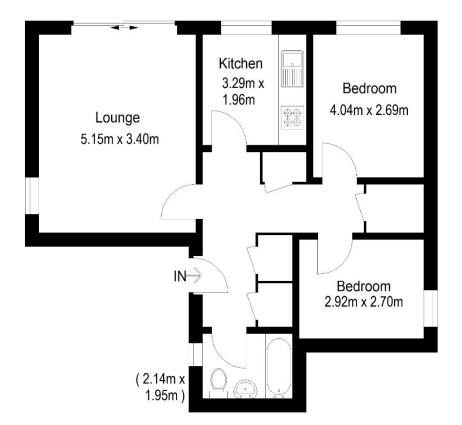

The property opens to the carpeted hallway which includes from four large storage cupboards. The spacious lounge is located to the front of the property which benefits from South facing sliding patio doors which open to the enclosed patio area with timber decking. This room enjoys floods of natural light and views of the River Tay. The room is finished with carpet flooring and an electric fireplace. The kitchen is fitted with wall and base units with space for white goods. This room also enjoys the Southward views and is fitted with laminate flooring.

The two double bedrooms are fitted with carpet flooring and benefit from large windows and radiators. The larger bedroom is situated to the front of the property with the second bedroom to the rear. The bathroom includes a three-piece cream suite with an electric shower over the bath. The room is finished with tiled flooring and walls.