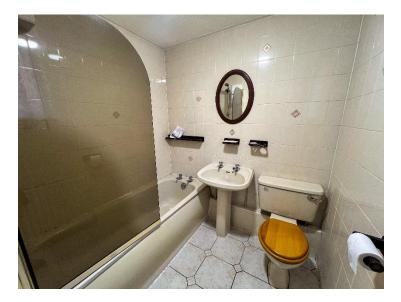

The two double bedrooms are fitted with carpet flooring and benefit from large windows and radiators. The larger bedroom is situated to the front of the property with the second bedroom to the rear. The bathroom includes a three-piece cream suite with an electric shower over the bath. The room is finished with tiled flooring and walls.