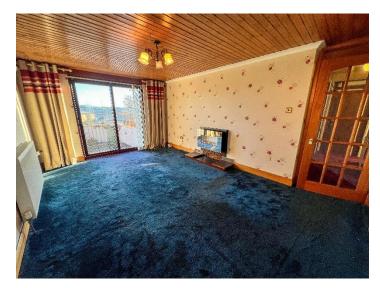

The property opens to the carpeted hallway which includes from four large storage cupboards. The spacious lounge is located to the front of the property which benefits from South facing sliding patio doors which open to the enclosed patio area with timber decking. This room enjoys floods of natural light and views of the River Tay. The room is finished with carpet flooring and an electric fireplace. The kitchen is fitted with wall and base units with space for white goods. This room also enjoys the Southward views and is fitted with laminate flooring.