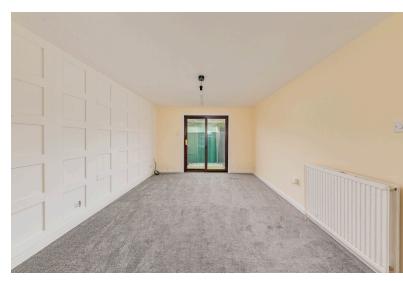

#### LOUNGE:

Approx.  $13'4 \times 19'2$ . This lovely lounge has a feature wood panelled wall, ample room for furnishings and patio doors lead out to the enclosed secluded rear garden. CH Radiator.