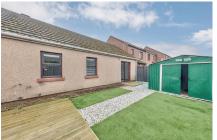

#### **GARDEN:**

Lovely South facing enclosed front garden laid out with a lawn and a path to the side of the house leading through a gate into the easily maintained rear garden which has a large deck, stone chips, Astro turf and bark to the borders. There is a patio area at the patio doors and a shed.