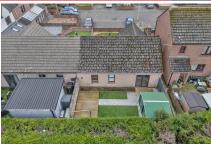

#### **GARDEN:**

Lovely South facing enclosed front garden laid out with a lawn and a path to the side of the house leading through a gate into the easily maintained rear garden which has a large deck, stone chips, Astro turf and bark to the borders. There is a patio area at the patio doors and a shed.