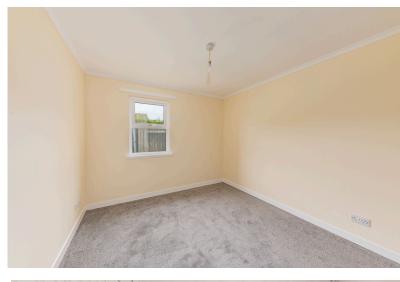

#### LOUNGE:

Approx.  $13'4 \times 19'2$ . This lovely lounge has a feature wood panelled wall, ample room for furnishings and patio doors lead out to the enclosed secluded rear garden. CH Radiator.