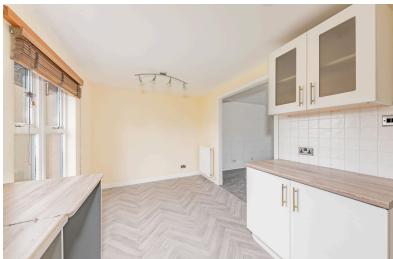

#### KITCHEN/DINING:

Approx.  $19'6 \times 10'4$ . Open plan into the lovely dining kitchen with front and side facing windows. Kitchen has base and wall units with work surfaces incorporating stainless steel sink with mixer tap, double electric oven, gas hob and extractor fan. space for under counter appliances.