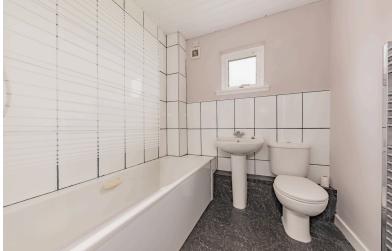

#### **BATHROOM:**

Approx.  $7'7 \times 7'5'$ . Bath with over the bath shower, wash hand basin and WC. Finished with tiling to the bath shower and wash hand basin and has heated towel rail. A front facing window allows natural light and ventilation.