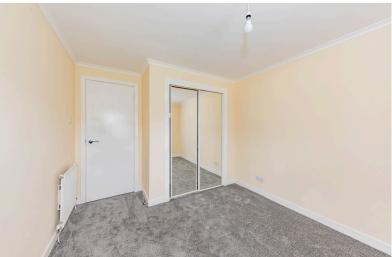

#### BEDROOM 1:

Approx. 11'5 x 15'2. This rear facing room has double shelved and hanging wardrobe with sliding mirror doors and CH Radiator.

#### BEDROOM 2:

Approx. 11'3 x 14'10. Rear facing with fitted wardrobe which has shelved and hanging space and built in drawers. CH Radiator.