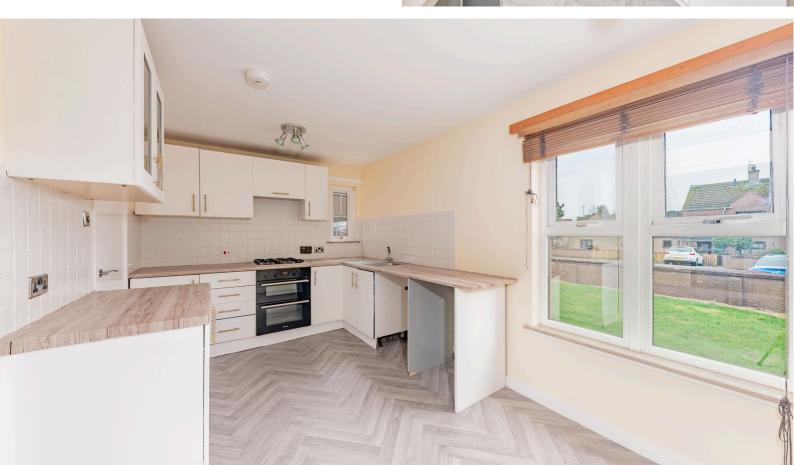

#### KITCHEN/DINING:

Approx.  $19'6 \times 10'4$ . Open plan into the lovely dining kitchen with front and side facing windows. Kitchen has base and wall units with work surfaces incorporating stainless steel sink with mixer tap, double electric oven, gas hob and extractor fan. space for under counter appliances.