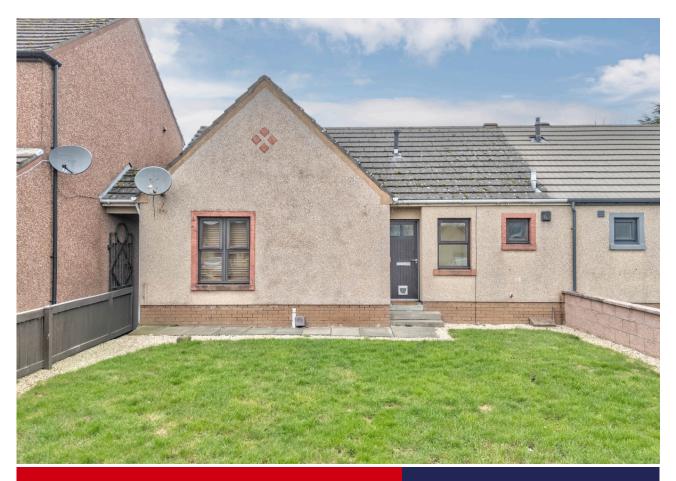

19 KIRKTON PLACE, ARBROATH, DD11 4HX

## SEMI DETATCHED BUNGALOW

- Spacious two bedroom bungalow
- · Within a popular residential area
- Gas Central Heating and Double Glazing.
- · Lovely secluded, easily maintained gardens

£160,000

### **Property Description**

This most impressive, bright and airy two bedroom SEMI DETATCHED BUNGALOW is ideally situated within a desirable residential area and provides generously proportioned accommodation on one level. The property has been well maintained and enjoys the benefit of gas central heating, double glazing and ample storage. The accommodation comprises of a spacious lounge through to an open plan dining kitchen, two bedrooms and bath room. A lovely secluded front garden and easily maintained rear garden with deck area and patio.