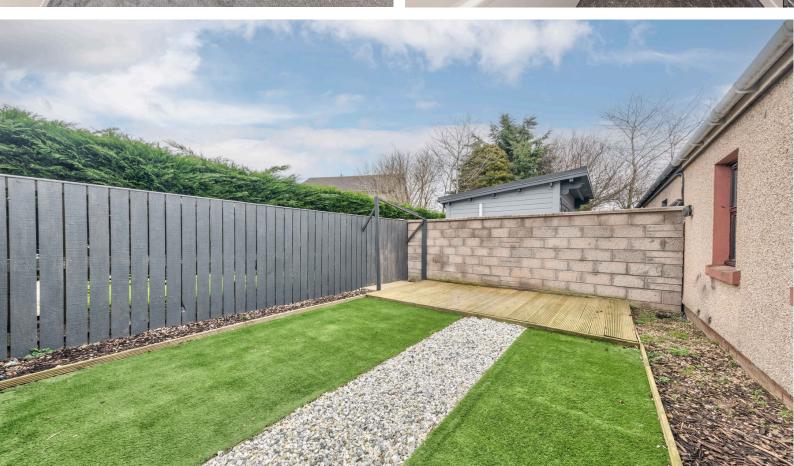

#### **GARDEN:**

Lovely South facing enclosed front garden laid out with a lawn and a path to the side of the house leading through a gate into the easily maintained rear garden which has a large deck, stone chips, Astro turf and bark to the borders. There is a patio area at the patio doors and a shed.