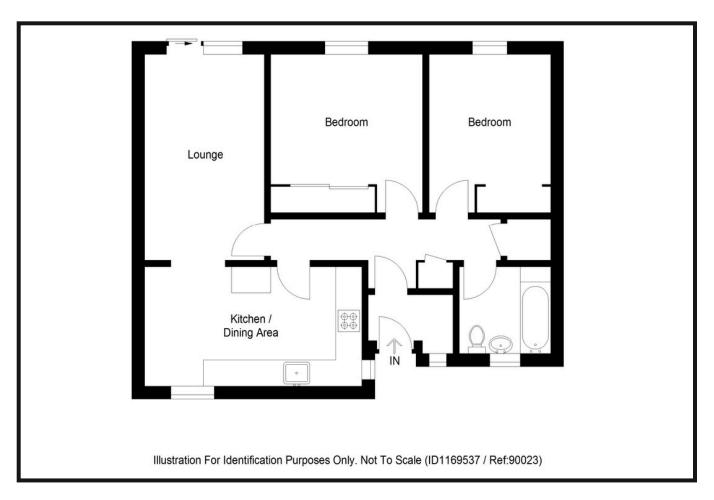

#### **ACCOMMODATION:**

LOUNGE, OPEN PLAN DINING KITCHEN, TWO BEDROOMS, BATHROOM

#### **ENTRANCE HALLWAY:**

Access via front door into a nice sunny vestibule with cupboard housing the Electric fuse board, front facing window and cloaks area, through a glass panelled door into the hallway where there is a shelved storage cupboard and a further large cupboard which could be shelved. Access into partly floored loft via a Ramsay style ladder. CH Radiator.

#### LOUNGE:

Approx.  $13'4 \times 19'2$ . This lovely lounge has a feature wood panelled wall, ample room for furnishings and patio doors lead out to the enclosed secluded rear garden. CH Radiator.

#### KITCHEN/DINING:

Approx.  $19'6 \times 10'4$ . Open plan into the lovely dining kitchen with front and side facing windows. Kitchen has base and wall units with work surfaces incorporating stainless steel sink with mixer tap, double electric oven, gas hob and extractor fan. space for under counter appliances.

#### BEDROOM 1:

Approx. 11'5 x 15'2. This rear facing room has double shelved and hanging wardrobe with sliding mirror doors and CH Radiator.

#### BEDROOM 2:

Approx. 11'3 x 14'10. Rear facing with fitted wardrobe which has shelved and hanging space and built in drawers. CH Radiator.

#### **BATHROOM:**

Approx.  $7'7 \times 7'5'$ . Bath with over the bath shower, wash hand basin and WC. Finished with tiling to the bath shower and wash hand basin and has heated towel rail. A front facing window allows natural light and ventilation.

#### **GARDEN:**

Lovely South facing enclosed front garden laid out with a lawn and a path to the side of the house leading through a gate into the easily maintained rear garden which has a large deck, stone chips, Astro turf and bark to the borders. There is a patio area at the patio doors and a shed.