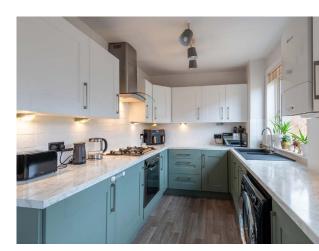

The property is offered to the market in move in condition and comprises: Hallway with large store, bright and spacious lounge and dining kitchen with integrated appliances. Upstairs there are two good sized double bedrooms, box room/study and shower room. Benefits include double glazing, gas central heating and partially floored attic space. Included in the sale will be all floor and window coverings along with the light fittings.