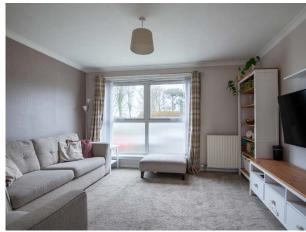

The property is offered to the market in move in condition and comprises: Hallway with large store, bright and spacious lounge and dining kitchen with integrated appliances. Upstairs there are two good sized double bedrooms, box room/study and shower room. Benefits include double glazing, gas central heating and partially floored attic space. Included in the sale will be all floor and window coverings along with the light fittings.