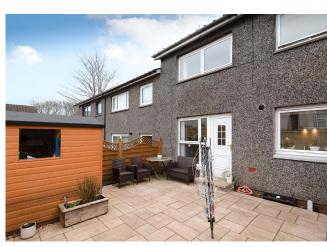

The property is offered to the market in move in condition and comprises: Hallway with large store, bright and spacious lounge and dining kitchen with integrated appliances. Upstairs there are two good sized double bedrooms, box room/study and shower room. Benefits include double glazing, gas central heating and partially floored attic space. Included in the sale will be all floor and window coverings along with the light fittings.

Externally the front garden is laid with artificial lawn for ease of maintenance and there is ample residents parking. The rear garden is fully enclosed and is fully paved.

This property will appeal to a number of buyers and early viewing is highly recommended.