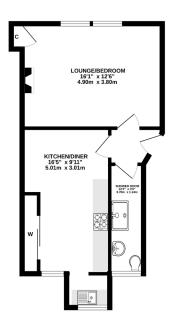

"A spacious one bedroom ground floor flat in the heart of Monifieth"

- Hallway
- Open Plan Kitchen/Dining/Living
- Double Bedroom
- Shower Room
- Electric Heating
- Store in Close
- Shared Drying Green
- Private Front Garden

The accommodation is entered via a well maintained mutual close and comprises an open plan living/dining/kitchen space, double bedroom and a shower room. There is a coal cellar pertaining to this property in the close.

## Viewing

By appointment through Lindsays on 01382 802050

of doors, windows, rooms and any other items are approximate and no responsibility is taken for any error, ordispon or mis-statement. This plan is for illustrative purposes only and should be used as such by any prospective purchaser. The services, systems and appliances shown have not been tested and no guarante as to their operability or efficiency can be given.