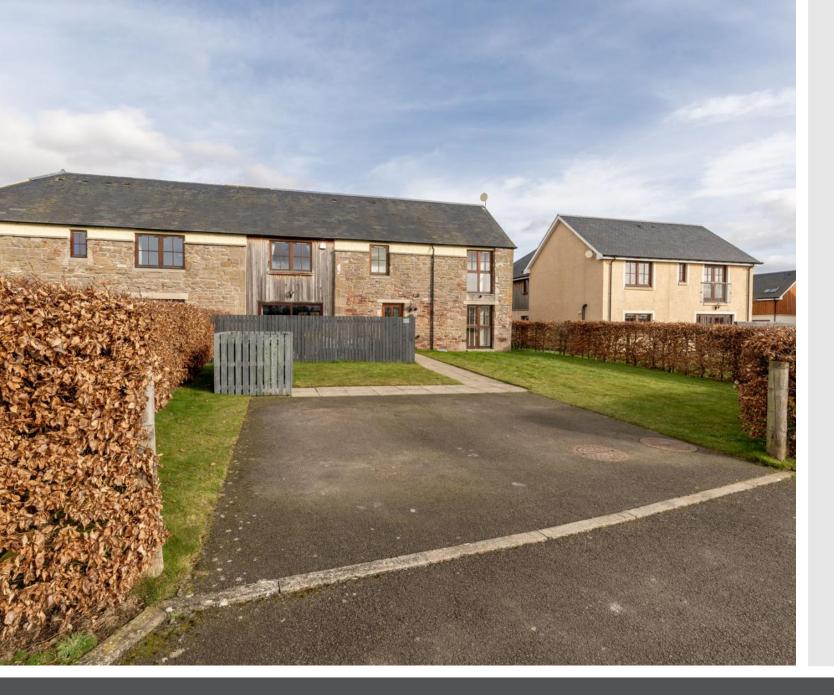

# 16 Rawes Farm Steading

Longforgan, Dundee, DD2 5BF

## Summary

This end-terrace house forms part of a charming steading conversion just outside Longforgan, offering exceptionally stylish, contemporary accommodation, with three bedrooms, a large living room, a fabulous open-plan breakfasting kitchen, family and dining room, and three bathrooms. The home is accompanied by generous gardens and private parking. The home's location truly enjoys the best of both worlds, with scenic surrounding countryside, as well as being just a short distance from village amenities in Longforgan and an easy drive to Dundee.

### Features

- End-terrace house near Longforgan
- Part of a steading conversion
- Beautifully presented interiors
- Vestibule and hall (both with storage)
- Large, dual-aspect living room
- Fantastic open-plan breakfasting kitchen, family, and dining room
- Principal bedroom with built-in wardrobe and en-suite
- Two further double bedrooms with built-in wardrobes
- Four-piece family bathroom and additional shower room
- Generous front and rear gardens
- Private double driveway
- LPG heating and double glazing