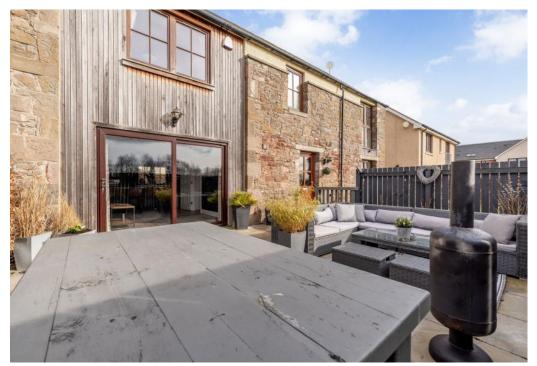

## Summary

This end-terrace house forms part of a charming steading conversion just outside Longforgan, offering exceptionally stylish, contemporary accommodation, with three bedrooms, a large living room, a fabulous open-plan breakfasting kitchen, family and dining room, and three bathrooms. The home is accompanied by generous gardens and private parking. The home's location truly enjoys the best of both worlds, with scenic surrounding countryside, as well as being just a short distance from village amenities in Longforgan and an easy drive to Dundee.

### Features

- End-terrace house near Longforgan
- Part of a steading conversion
- Beautifully presented interiors
- Vestibule and hall (both with storage)
- Large, dual-aspect living room
- Fantastic open-plan breakfasting kitchen, family, and dining room
- Principal bedroom with built-in wardrobe and en-suite
- Two further double bedrooms with built-in wardrobes
- Four-piece family bathroom and additional shower room
- Generous front and rear gardens
- Private double driveway
- LPG heating and double glazing