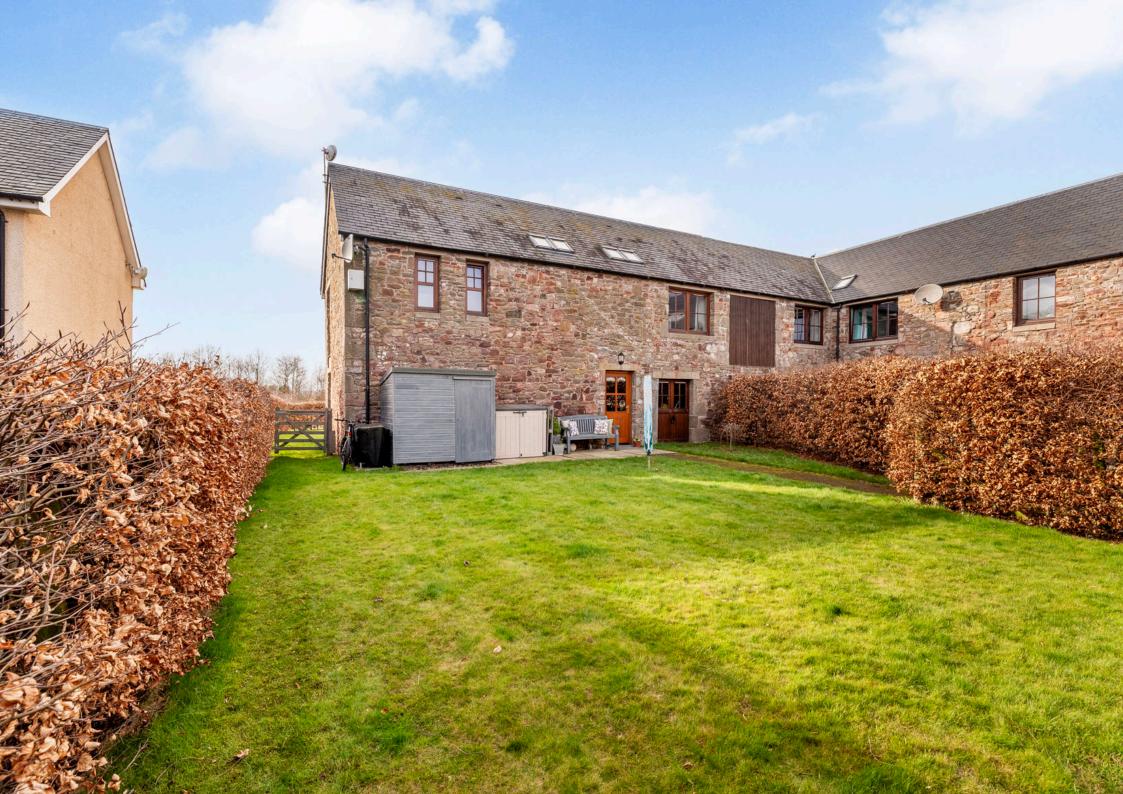

## Summary

This end-terrace house forms part of a charming steading conversion just outside Longforgan, offering exceptionally stylish, contemporary accommodation, with three bedrooms, a large living room, a fabulous open-plan breakfasting kitchen, family and dining room, and three bathrooms. The home is accompanied by generous gardens and private parking. The home's location truly enjoys the best of both worlds, with scenic surrounding countryside, as well as being just a short distance from village amenities in Longforgan and an easy drive to Dundee.

### Features

- End-terrace house near Longforgan
- Part of a steading conversion
- Beautifully presented interiors
- Vestibule and hall (both with storage)
- Large, dual-aspect living room
- Fantastic open-plan breakfasting kitchen, family, and dining room
- Principal bedroom with built-in wardrobe and en-suite
- Two further double bedrooms with built-in wardrobes
- Four-piece family bathroom and additional shower room
- Generous front and rear gardens
- Private double driveway
- LPG heating and double glazing