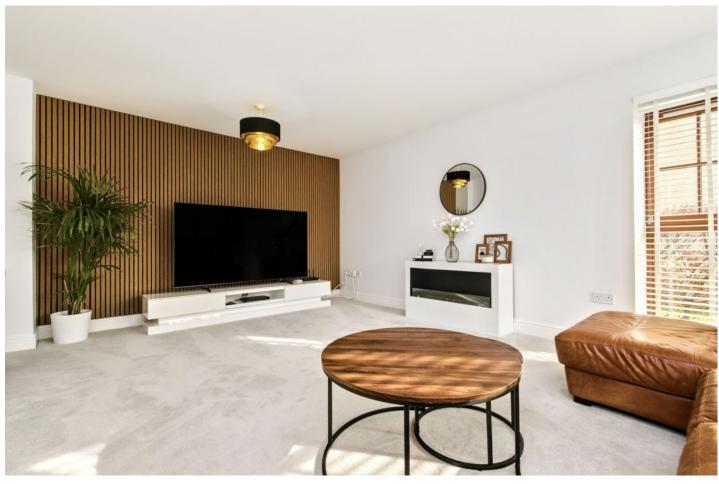

## Summary

This end-terrace house forms part of a charming steading conversion just outside Longforgan, offering exceptionally stylish, contemporary accommodation, with three bedrooms, a large living room, a fabulous open-plan breakfasting kitchen, family and dining room, and three bathrooms. The home is accompanied by generous gardens and private parking. The home's location truly enjoys the best of both worlds, with scenic surrounding countryside, as well as being just a short distance from village amenities in Longforgan and an easy drive to Dundee.

### Features

- End-terrace house near Longforgan
- Part of a steading conversion
- Beautifully presented interiors
- Vestibule and hall (both with storage)
- Large, dual-aspect living room
- Fantastic open-plan breakfasting kitchen, family, and dining room
- Principal bedroom with built-in wardrobe and en-suite
- Two further double bedrooms with built-in wardrobes
- Four-piece family bathroom and additional shower room
- Generous front and rear gardens
- Private double driveway
- LPG heating and double glazing