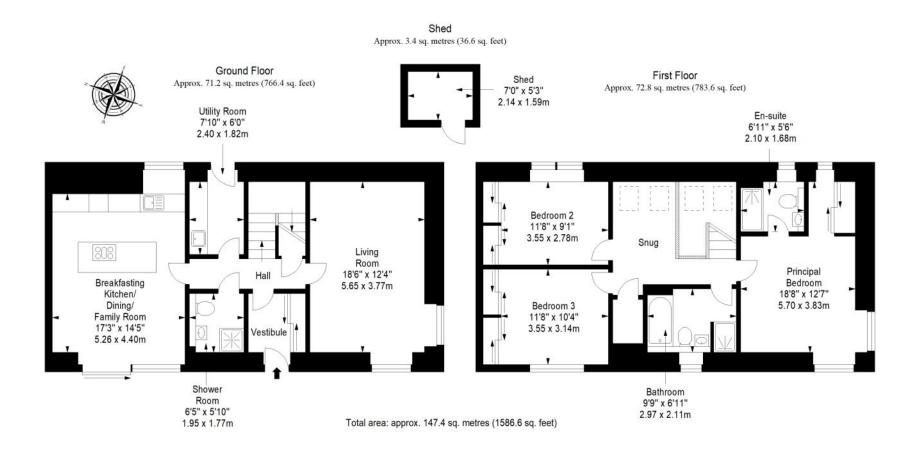

nd-terrace house near Longforgan
- Part of a steading conversion
- Beautifully presented interiors
- Vestibule and hall (both with storage)
- Large, dual-aspect living room
- Fantastic open-plan breakfasting kitchen, family, and dining room
- Principal bedroom with built-in wardrobe and en-suite
- Two further double bedrooms with built-in wardrobes
- Four-piece family bathroom and additional shower room
- Generous front and rear gardens
- Private double driveway
- LPG heating and double glazing



"This three-bedroom, threebathroom house is presented with high-quality fixtures and fittings and tasteful décor throughout."

















"The home forms part of a steading development surrounded by lovely countryside, as well as being within easy reach of Dundee and Perth."



# Floorplan







## Our Branches

#### **ANSTRUTHER**

5A Shore Street, Anstruther, KY10 3EA 01333 310481 anstrutherea@thorntons-law.co.uk

#### **ARBROATH**

165 High Street, Arbroath, DD1 1DR 01241 876633 arbroathea@thorntons-law.co.uk

#### **BONNYRIGG**

3-7 High Street, Bonnyrigg, EH19 2DA 0131 663 7135 bonnyriggea@thorntons-law.co.uk

#### **CUPAR**

49 Bonnygate, Cupar, KY15 4BY 01334 656564 cuparea@thorntons-law.co.uk

#### **DUNDEE**

Whitehall House, 33 Yeaman Shore Dundee DD1 4BJ 01382 200099 dundeeea@thorntons-law.co.uk

#### **EDINBURGH**

Citypoint, 3rd Floor, 65 Haymarket Terrace, Edinburgh, EH12 5HD 0131 297 5980 edinea@thorntons-law.co.uk

#### **FORFAR**

53 East High Street, Forfar, DD8 2EL 01307 466886 forfarea@thorntons-law.co.uk

#### MONTROSE

55 High Street, Montrose, DD10 8LR