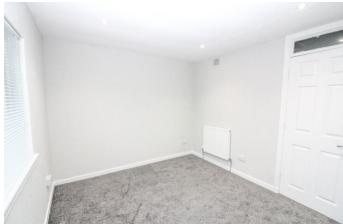

Bathroom:

Approx.  $3m \times 1.63m$ . Three piece white suite comprising WC, wash hand basin and bath. Shower over bath with shower screen. Part tiled and part wet wall.

Bedroom 1:

Approx.  $3.96m \times 2.93m$ . Double bedroom with double glazed window south facing to front. Four door mirror fronted wardrobe with shelving and hanging rail. Downlighters.