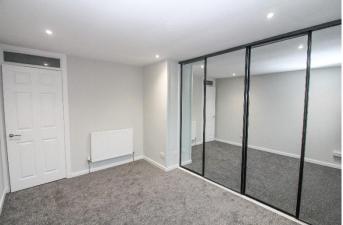

This is an excellent first time buy or buy to let purchase and viewing is highly recommended.

**Entrance Hallway:** Useful cloak cupboard. Hatch to loft space.

Lounge: Approx. 4.2m x 4.3m. Bright and spacious south facing room with double glazed windows and door leading to balcony with balustrade. Further double glazed window to side. Large walk-in