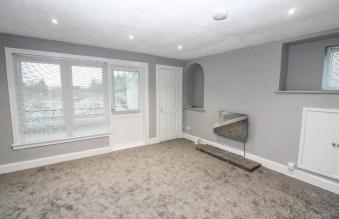

This is an excellent first time buy or buy to let purchase and viewing is highly recommended.

**Entrance Hallway:** Useful cloak cupboard. Hatch to loft space.

Lounge: Approx. 4.2m x 4.3m. Bright and spacious south facing room with double glazed windows and door leading to balcony with balustrade. Further double glazed window to side. Large walk-in