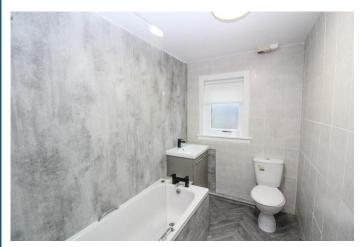

Bathroom:

Approx.  $3m \times 1.63m$ . Three piece white suite comprising WC, wash hand basin and bath. Shower over bath with shower screen. Part tiled and part wet wall.

Bedroom 1:

Approx.  $3.96m \times 2.93m$ . Double bedroom with double glazed window south facing to front. Four door mirror fronted wardrobe with shelving and hanging rail. Downlighters.