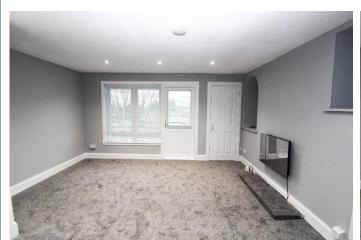

This is an excellent first time buy or buy to let purchase and viewing is highly recommended.

**Entrance Hallway:** Useful cloak cupboard. Hatch to loft space.

Lounge: Approx. 4.2m x 4.3m. Bright and spacious south facing room with double glazed windows and door leading to balcony with balustrade. Further double glazed window to side. Large walk-in