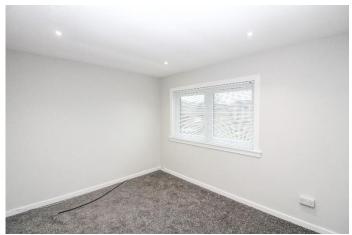

Bedroom 2:

Approx. 3m x 3.52m. Double bedroom with double glazed window to rear. Downlighters.

Outside:

Shared drying area to rear. Balcony.

Second Floor

Illustration For Identification Purposes Only. Not To Scale (ID:1172569 / Ref:90072)