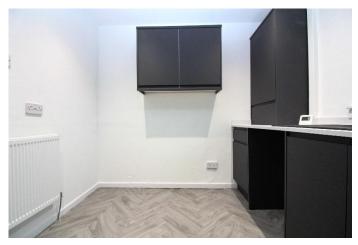

shelved storage cupboard and alcove display recess. Fireplace plinth. Cupboard.

Kitchen:

Approx. 2.64m x 2.92m. Modern recently fitted kitchen with range of floor, wall and drawer units. Integral double oven. Halogen hob. Extractor hood. Matching splashback. Ample space for further appliances. Cupboard housing gas central heating combi boiler. Shelved larder cupboard. Downlighters. Double glazed window to rear.