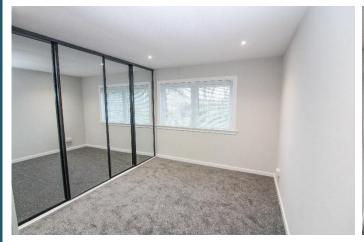

Bathroom:

Approx.  $3m \times 1.63m$ . Three piece white suite comprising WC, wash hand basin and bath. Shower over bath with shower screen. Part tiled and part wet wall.

Bedroom 1:

Approx.  $3.96m \times 2.93m$ . Double bedroom with double glazed window south facing to front. Four door mirror fronted wardrobe with shelving and hanging rail. Downlighters.

Bedroom 2:

Approx. 3m x 3.52m. Double bedroom with double glazed window to rear. Downlighters.

Outside:

Shared drying area to rear. Balcony.

Second Floor

Illustration For Identification Purposes Only. Not To Scale (ID:1172569 / Ref:90072)