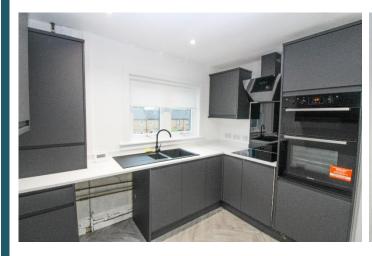

shelved storage cupboard and alcove display recess. Fireplace plinth. Cupboard.

Kitchen:

Approx. 2.64m x 2.92m. Modern recently fitted kitchen with range of floor, wall and drawer units. Integral double oven. Halogen hob. Extractor hood. Matching splashback. Ample space for further appliances. Cupboard housing gas central heating combi boiler. Shelved larder cupboard. Downlighters. Double glazed window to rear.