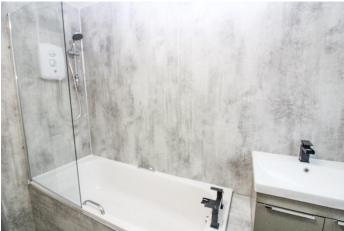

Bathroom:

Approx.  $3m \times 1.63m$ . Three piece white suite comprising WC, wash hand basin and bath. Shower over bath with shower screen. Part tiled and part wet wall.

Bedroom 1:

Approx.  $3.96m \times 2.93m$ . Double bedroom with double glazed window south facing to front. Four door mirror fronted wardrobe with shelving and hanging rail. Downlighters.