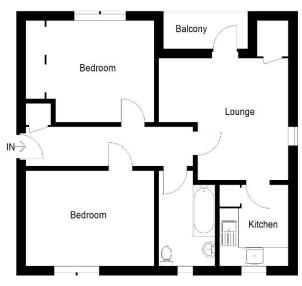

Bedroom 2:

Approx. 3m x 3.52m. Double bedroom with double glazed window to rear. Downlighters.

Outside:

Shared drying area to rear. Balcony.

Second Floor

Illustration For Identification Purposes Only. Not To Scale (ID:1172569 / Ref:90072)