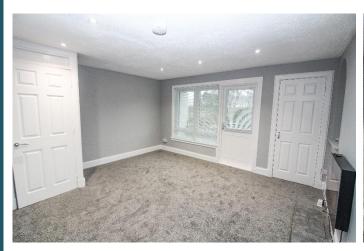

Bedroom 2:

Approx. 3m x 3.52m. Double bedroom with double glazed window to rear. Downlighters.

Outside:

Shared drying area to rear. Balcony.

Second Floor

Illustration For Identification Purposes Only. Not To Scale (ID:1172569 / Ref:90072)