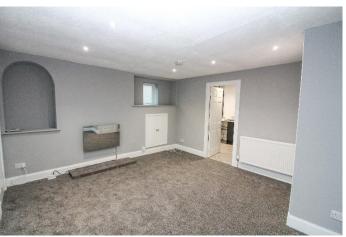

This is an excellent first time buy or buy to let purchase and viewing is highly recommended.

**Entrance Hallway:** Useful cloak cupboard. Hatch to loft space.

Lounge: Approx. 4.2m x 4.3m. Bright and spacious south facing room with double glazed windows and door leading to balcony with balustrade. Further double glazed window to side. Large walk-in

shelved storage cupboard and alcove display recess. Fireplace plinth. Cupboard.

Kitchen:

Approx. 2.64m x 2.92m. Modern recently fitted kitchen with range of floor, wall and drawer units. Integral double oven. Halogen hob. Extractor hood. Matching splashback. Ample space for further appliances. Cupboard housing gas central heating combi boiler. Shelved larder cupboard. Downlighters. Double glazed window to rear.