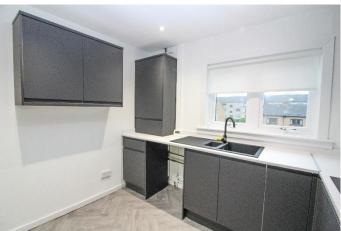

shelved storage cupboard and alcove display recess. Fireplace plinth. Cupboard.

Kitchen:

Approx. 2.64m x 2.92m. Modern recently fitted kitchen with range of floor, wall and drawer units. Integral double oven. Halogen hob. Extractor hood. Matching splashback. Ample space for further appliances. Cupboard housing gas central heating combi boiler. Shelved larder cupboard. Downlighters. Double glazed window to rear.