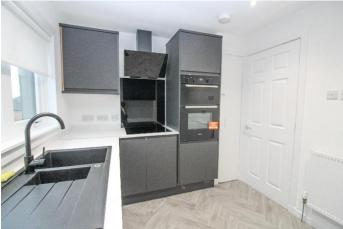

shelved storage cupboard and alcove display recess. Fireplace plinth. Cupboard.

Kitchen:

Approx. 2.64m x 2.92m. Modern recently fitted kitchen with range of floor, wall and drawer units. Integral double oven. Halogen hob. Extractor hood. Matching splashback. Ample space for further appliances. Cupboard housing gas central heating combi boiler. Shelved larder cupboard. Downlighters. Double glazed window to rear.