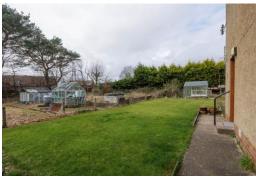

#### EXTERIOR

There is a small area of low maintenance garden at the front of the property, however there is a side and rear garden primarily laid out in grass.

#### EXTRAS

All fittings and fixtures are included in the sale as well as a washing machine, oven and hob, fridge freezer and wardrobes in both bedrooms. There is also a shed and greenhouse.