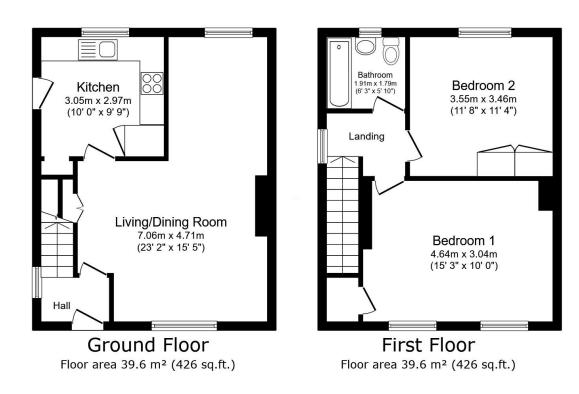

#### TOTAL: 79.2 m<sup>2</sup> (853 sq.ft.)

This floor plan is for illustrative purposes only. It is not drawn to scale. Any measurements, floor areas (including any total floor area), openings and orientations are approximate. No details are guaranteed, they cannot be relied upon for any purpose and do not form any part of any agreement. No liability is taken for any error, omission or misstatement. A party must rely upon its own inspection(s). Powered by www.Propertybox.io

# Fantastic opportunity for a lovely family home in quiet area.

An excellent opportunity to purchase a lovely end-terraced house.

On the ground floor you have the bright lounge with dining area and kitchen, a small hall leads upstairs where you will find 2 double bedrooms and a family bathroom. The property benefits from Gas Central heating with the boiler being situated behind the fire in the lounge.