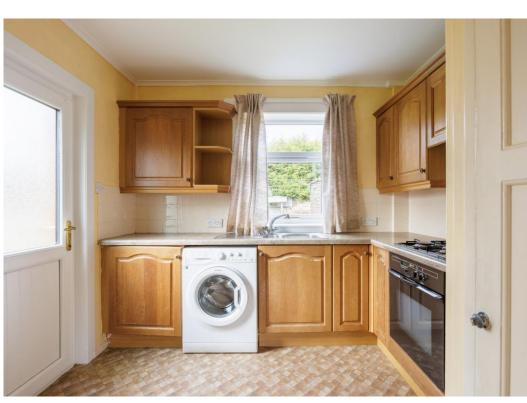

#### EXTRAS

All fittings and fixtures are included in the sale as well as a washing machine, oven and hob, fridge freezer and wardrobes in both bedrooms. There is also a shed and greenhouse.