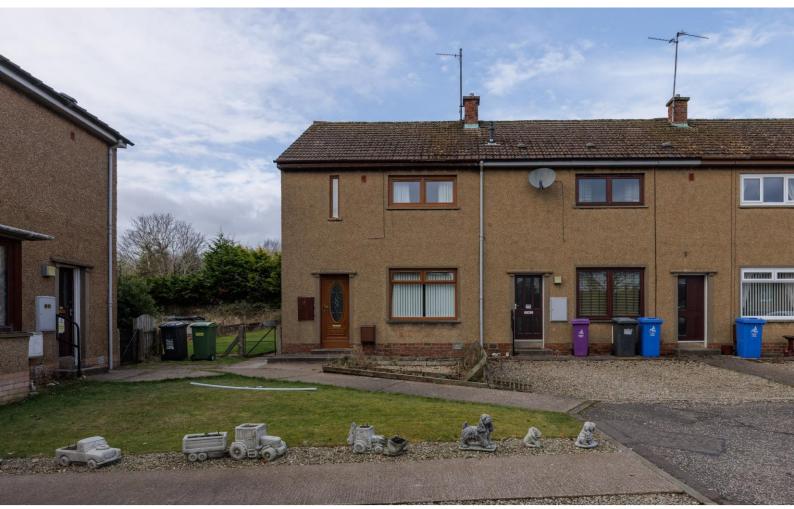

# 17 Provost Square, Brechin, DD9 6DB

End – terraced 2 bedroomed house

## Overview

- End -terraced
- Lounge
- 2 Double Bedrooms
- Kitchen
- Bathroom
- Gas Central Heating
- Double Glazing
- Many extras
- Gardens to side and rear
- Quiet residential area

# Fantastic opportunity for a lovely family home in quiet area.

An excellent opportunity to purchase a lovely end-terraced house.

On the ground floor you have the bright lounge with dining area and kitchen, a small hall leads upstairs where you will find 2 double bedrooms and a family bathroom. The property benefits from Gas Central heating with the boiler being situated behind the fire in the lounge.

#### EXTERIOR

There is a small area of low maintenance garden at the front of the property, however there is a side and rear garden primarily laid out in grass.