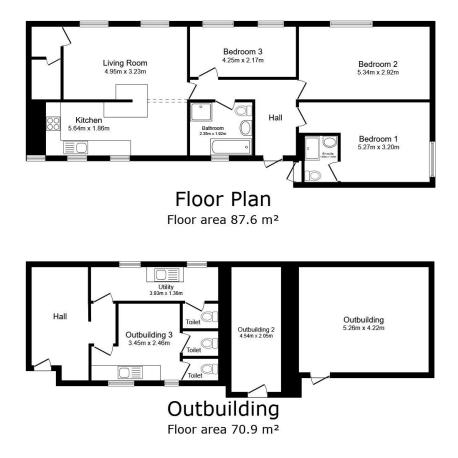

# Overview

•Development opportunity

On upper floor

- 3 Bedrooms
- lounge
- Kitchen
- Bathroom
- Double Glazing
- Amazing panoramic views
- On ground floor
- 3 Storage rooms
- Small Courtyard
- Allocated parking space

#### TOTAL: 158.5 m<sup>2</sup>

This floor plan is for illustrative purposes only. It is not drawn to scale. Any measurements, floor areas (including any total floor area), openings and orientations are approximate. No details are guaranteed, they cannot be relied upon for any purpose and do not form any part of any agreement. No liability is taken for any error, omission or misstatement. A party must rely upon its own inspection(s). Powered by www.Propertybox.lo