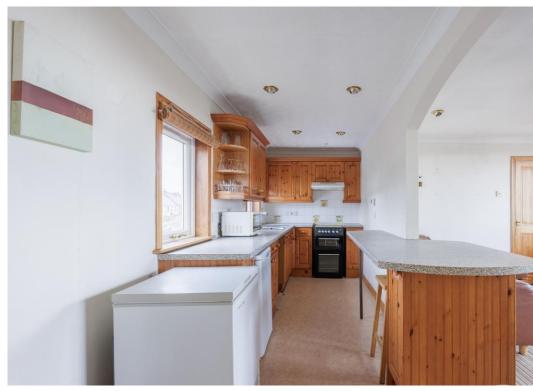

In need of upgrading throughout, this is a fantastic opportunity to purchase a project property with amazing sea views.

In need of upgrading with loads of potential, this property is a 3 bedroomed upper flat in what was previously the Auchmithie Hotel. The rooms are spacious and well planned out with the lounge and 2 of the bedrooms looking over to the sea. This property has a good sized lounge which sits next to the fitted kitchen and there is ample storage. There are 3 double bedrooms, one of which has an en-suite and a further family bathroom. This property is double glazed throughout. On the ground level there are 3

## Extras

There are white goods in the kitchen which are included in the sale. Under the flat and on the ground floor are 3 large rooms with plumbing currently being used for storage, however there is potential for expansion here. Exterior There is a small courtyard which gives access to the staircase leading to the property. There is an allocated parking space.