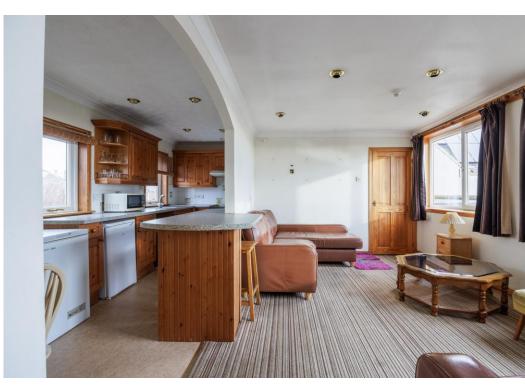

In need of upgrading throughout, this is a fantastic opportunity to purchase a project property with amazing sea views.

In need of upgrading with loads of potential, this property is a 3 bedroomed upper flat in what was previously the Auchmithie Hotel. The rooms are spacious and well planned out with the lounge and 2 of the bedrooms looking over to the sea. This property has a good sized lounge which sits next to the fitted kitchen and there is ample storage. There are 3 double bedrooms, one of which has an en-suite and a further family bathroom. This property is double glazed throughout. On the ground level there are 3

## Extras

There are white goods in the kitchen which are included in the sale. Under the flat and on the ground floor are 3 large rooms with plumbing currently being used for storage, however there is potential for expansion here. Exterior There is a small courtyard which gives access to the staircase leading to the property. There is an allocated parking space.