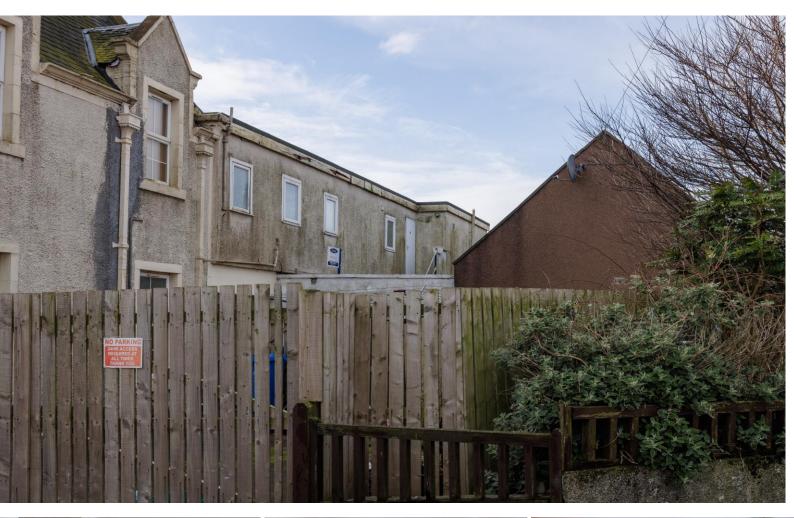

Flat 2 is the property with the flat roof in the main image

## Directions

From our offices in St David Street, Brechin, follow signs to Arbroath. At Collliston turn left and onto St Vigeans Brae, turn left onto A92 then at roundabout take 2<sup>nd</sup> exit for Bearfaulds Road. Turn left and head towards Kirkbank. Follow sign to Auchmithie. This property sits on the right hand side as indicated by our forsale sign.