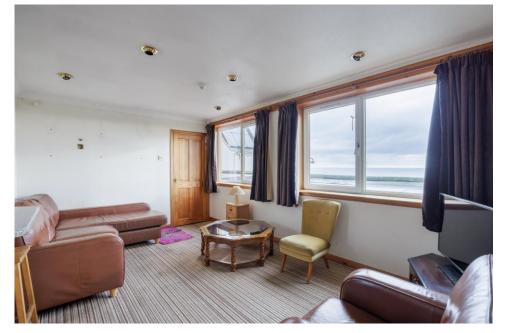

# Overview

•Development opportunity

On upper floor

- 3 Bedrooms
- lounge
- Kitchen
- Bathroom
- Double Glazing
- Amazing panoramic views
- On ground floor
- 3 Storage rooms
- Small Courtyard
- Allocated parking space

In need of upgrading throughout, this is a fantastic opportunity to purchase a project property with amazing sea views.

In need of upgrading with loads of potential, this property is a 3 bedroomed upper flat in what was previously the Auchmithie Hotel. The rooms are spacious and well planned out with the lounge and 2 of the bedrooms looking over to the sea. This property has a good sized lounge which sits next to the fitted kitchen and there is ample storage. There are 3 double bedrooms, one of which has an en-suite and a further family bathroom. This property is double glazed throughout. On the ground level there are 3