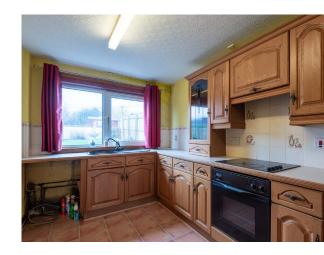

The property all on one level comprises; hallway; bright and spacious lounge with stunning views; two generously sized double bedrooms both with built in storage; fitted kitchen with ample counter, cupboard and dining space that leads to a useful store that could be utilised as a utility room; and finishing off the property is the bathroom with shower over the bath.