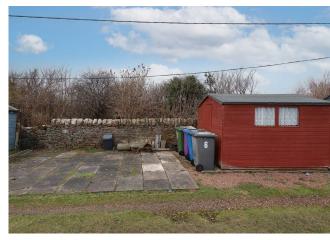

Externally parking is available on the street outside the front of the property. The garden is to the rear of the property and this is a well maintained, large fully enclosed space laid mainly in lawn with a patio seating area ideal for enjoying during the summer months. There is an additional space at the back of the garden with a large shed and a patio area that could be utilised as parking.