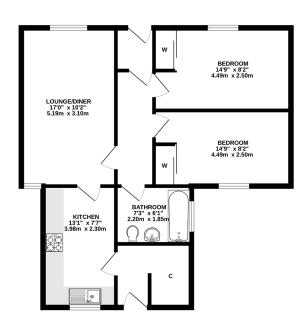

The property all on one level comprises; hallway; bright and spacious lounge with stunning views; two generously sized double bedrooms both with built in storage; fitted kitchen with ample counter, cupboard and dining space that leads to a useful store that could be utilised as a utility room; and finishing off the property is the bathroom with shower over the bath.

## GROUND FLOOR

whilst every altering has been inside to ensure the accuracy of the thoopses consisted new, inequations of doors, viriodists, combinar all any entire files are appearant and in compositionity is taken to any error, omission or mis-statement. This plans is fit illustrative purposes only and should be used as such by any prospective purchaser. The services, systems and applicances shown have not been lested and no guarante as to here operately or efficiency can be given.