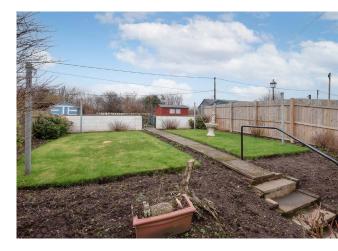

Externally parking is available on the street outside the front of the property. The garden is to the rear of the property and this is a well maintained, large fully enclosed space laid mainly in lawn with a patio seating area ideal for enjoying during the summer months. There is an additional space at the back of the garden with a large shed and a patio area that could be utilised as parking.