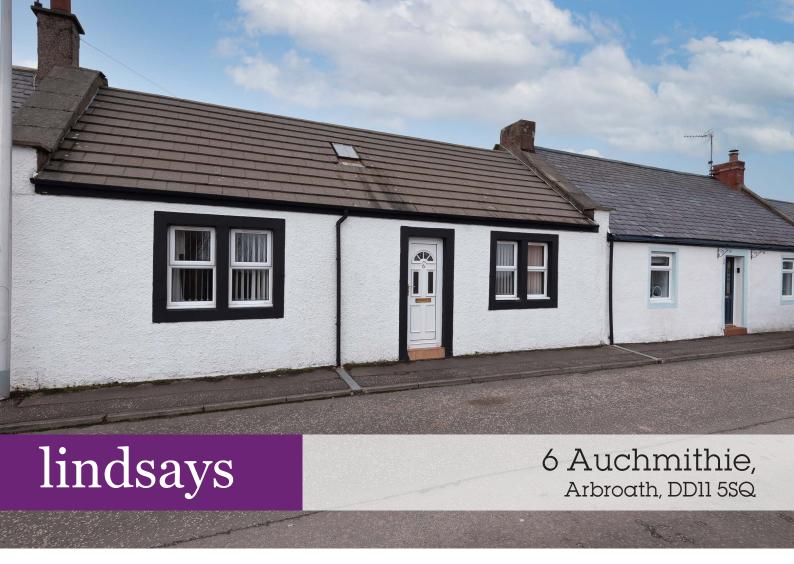

"Two bedroom bungalow in idyllic seaside village."

- Hallway
- Lounge
- Kitchen/Dining
- Utility/Store
- 2 Double Bedrooms
- Bathroom
- Garden

EPC Rating D

OFFERS OVER £160,000

## Description

Lindsays are delighted to offer to the market this two bedroom mid-terraced bungalow in the idyllic seaside village of Auchmithie. The property has a stunning outlook to the front of the property and is only a short walk to the lovely Auchmithie beach, with local amenities available via a short drive or bus ride into Arbroath where you can also find good rail and road links particularly with Dundee and Aberdeen. The property does require a degree of modernisation and benefits from solar panels, air source heating and double glazing.