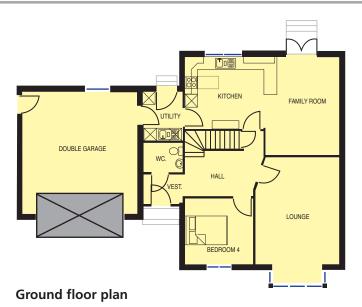

| Lounge           | 5150 x 4030 |
|------------------|-------------|
| Kitchen / Family | 7410 x 4710 |
| Utility          | 2350 x 1920 |
| Cloakroom WC     | 1920 x 1422 |
| Bedroom 4        | 3145 x 3280 |
| Garage           | 5860 x 5500 |

For your information the computer generated image and floor plans are intended for illustration purposes only and may change in response to market demand, ground or planning conditions etc. Thus they should be used for general guidance only and cannot be relied on as providing accurate information or representation for building purposes. Nor do any of the contents of this document form any part of a contract of warranty. The landscaping and external colours are provided for guidance only and may vary for each individual plot. Accurate dimensions and colours should be confirmed with the seller.