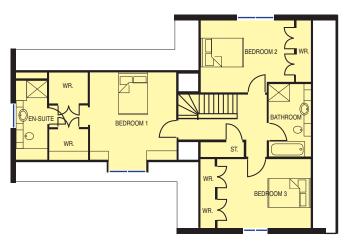

## First floor plan

| Bedroom 1 | 4200 x 4140 |
|-----------|-------------|
| En-Suite  | 3250 x 1500 |
| Bedroom 2 | 4480 x 3460 |
| Bedroom 3 | 4490 x 3300 |
| Bathroom  | 3500 x 2000 |
|           |             |

For your information the computer generated image and floor plans are intended for illustration purposes only and may change in response to market demand, ground or planning conditions etc. Thus they should be used for general guidance only and cannot be relied on as providing accurate information or representation for building purposes. Nor do any of the contents of this document form any part of a contract of warranty. The landscaping and external colours are provided for guidance only and may vary for each individual plot. Accurate dimensions and colours should be confirmed with the seller.