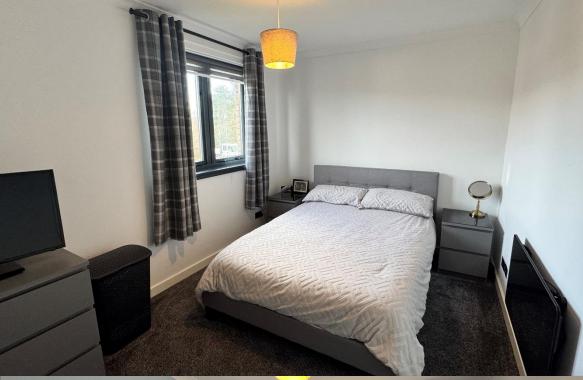

The property is in excellent decorative throughout and benefits from well-proportioned rooms, double glazing, electric heating and recently installed kitchen.

Accommodation comprises: entrance vestibule with window to side and door leading to the lounge; bright and spacious lounge with window overlooking front garden, glazed door to the dining room which leads to the kitchen and carpeted staircase to upper floor; ample space for a family dining table and chairs, window overlooking rear garden; newly fitted kitchen with sleek base and wall mounted units with contrasting worktops and splashbacks, integrated hob and electric oven, external door leading to the rear garden; upper landing with storage cupboard, doors to bedrooms and bathroom and hatch to partially floored attic; bathroom with 3 piece suite incorporating W.C., wash hand basin and bath with electric shower over, attractive tiling; two double bedrooms, both having built in wardrobe/storage facilities. Externally there is a driveway to the front offering off street parking, enclosed gardens to the rear with areas or grass, patio and decking.