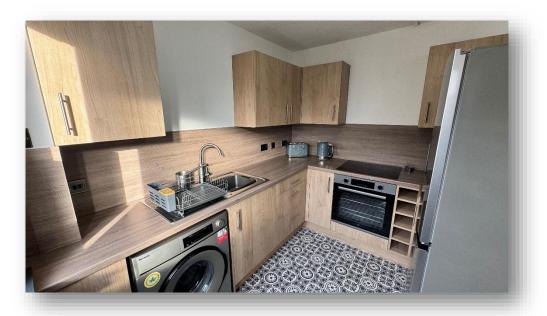

The property is in excellent decorative throughout and benefits from well-proportioned rooms, double glazing, electric heating and recently installed kitchen.

Accommodation comprises: entrance vestibule with window to side and door leading to the lounge; bright and spacious lounge with window overlooking front garden, glazed door to the dining room which leads to the kitchen and carpeted staircase to upper floor; ample space for a family dining table and chairs, window overlooking rear garden; newly fitted kitchen with sleek base and wall mounted units with contrasting worktops and splashbacks, integrated hob and electric oven, external door leading to the rear garden; upper landing with storage cupboard, doors to bedrooms and bathroom and hatch to partially floored attic; bathroom with 3 piece suite incorporating W.C., wash hand basin and bath with electric shower over, attractive tiling; two double bedrooms, both having built in wardrobe/storage facilities. Externally there is a driveway to the front offering off street parking, enclosed gardens to the rear with areas or grass, patio and decking.