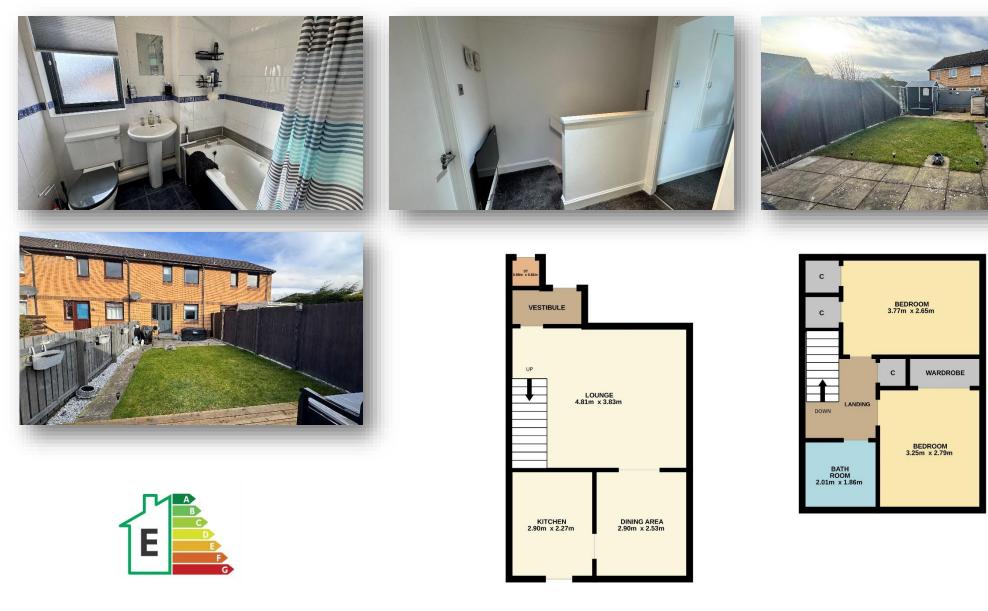

The property is in excellent decorative throughout and benefits from well-proportioned rooms, double glazing, electric heating and recently installed kitchen.

Accommodation comprises: entrance vestibule with window to side and door leading to the lounge; bright and spacious lounge with window overlooking front garden, glazed door to the dining room which leads to the kitchen and carpeted staircase to upper floor; ample space for a family dining table and chairs, window overlooking rear garden; newly fitted kitchen with sleek base and wall mounted units with contrasting worktops and splashbacks, integrated hob and electric oven, external door leading to the rear garden; upper landing with storage cupboard, doors to bedrooms and bathroom and hatch to partially floored attic; bathroom with 3 piece suite incorporating W.C., wash hand basin and bath with electric shower over, attractive tiling; two double bedrooms, both having built in wardrobe/storage facilities. Externally there is a driveway to the front offering off street parking, enclosed gardens to the rear with areas or grass, patio and decking.

These particulars have been carefully prepared and are believed to be correct, but their accuracy is not guaranteed and prospective purchasers must satisfy themselves as to the various points mentioned herein before offering. All measurements have been taken using an electronic measurement device and are not guaranteed.