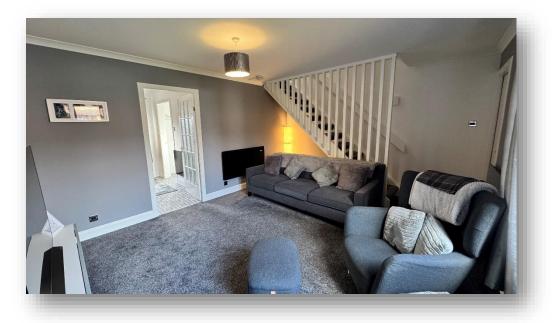

The property is in excellent decorative throughout and benefits from well-proportioned rooms, double glazing, electric heating and recently installed kitchen.

Accommodation comprises: entrance vestibule with window to side and door leading to the lounge; bright and spacious lounge with window overlooking front garden, glazed door to the dining room which leads to the kitchen and carpeted staircase to upper floor; ample space for a family dining table and chairs, window overlooking rear garden; newly fitted kitchen with sleek base and wall mounted units with contrasting worktops and splashbacks, integrated hob and electric oven, external door leading to the rear garden; upper landing with storage cupboard, doors to bedrooms and bathroom and hatch to partially floored attic; bathroom with 3 piece suite incorporating W.C., wash hand basin and bath with electric shower over, attractive tiling; two double bedrooms, both having built in wardrobe/storage facilities. Externally there is a driveway to the front offering off street parking, enclosed gardens to the rear with areas or grass, patio and decking.