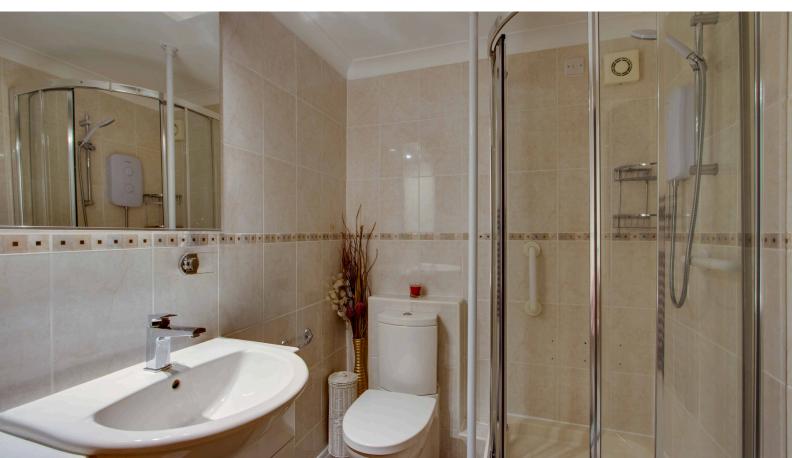

#### **SHOWER ROOM:**

Approx.  $6'7 \times 8'2$ . This tiled room has vanity unit incorporating the wash hand basin with vanity mirror and light. A WC and electric shower with extractor fan, heated towel rail and bathroom fitments.