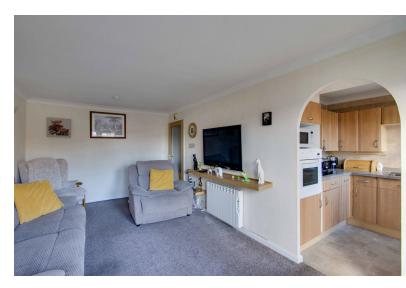

#### LOUNGE

Approx.  $11'10 \times 20'10$ . This large lounge has ample room for furnishings and has the advantage of a private access door leading outside,

#### KITCHEN

Approx. 8'8  $\times$  8'8. With base and wall units incorporating stainless steel sink with mixer tap, electric oven and hob.