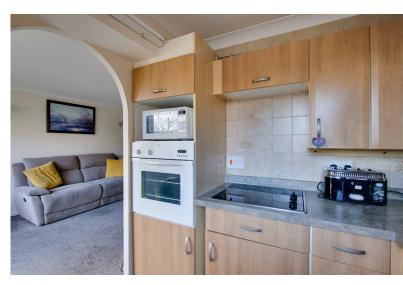

#### KITCHEN

Approx. 8'8  $\times$  8'8. With base and wall units incorporating stainless steel sink with mixer tap, electric oven and hob.