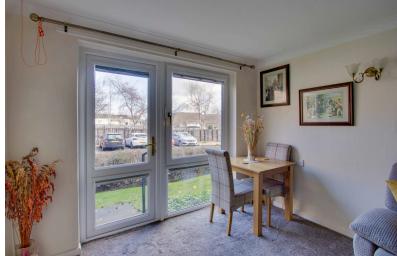

#### LOUNGE

Approx.  $11'10 \times 20'10$ . This large lounge has ample room for furnishings and has the advantage of a private access door leading outside,