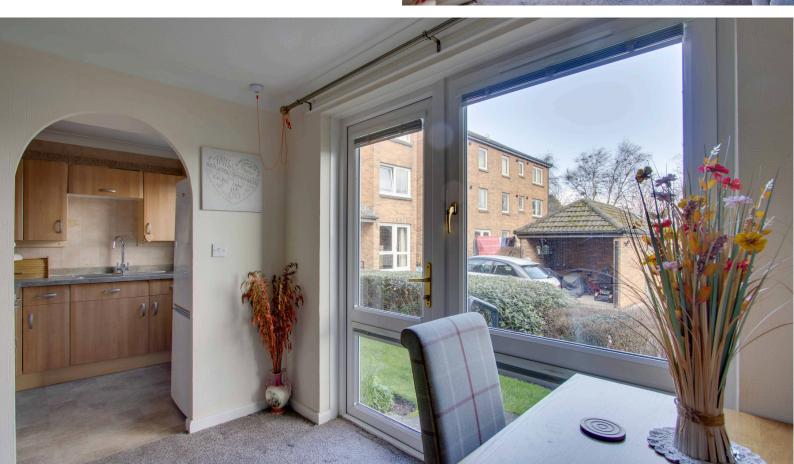

#### LOUNGE

Approx.  $11'10 \times 20'10$ . This large lounge has ample room for furnishings and has the advantage of a private access door leading outside,

#### KITCHEN

Approx. 8'8  $\times$  8'8. With base and wall units incorporating stainless steel sink with mixer tap, electric oven and hob.