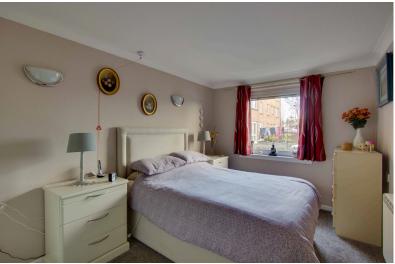

#### BEDROOM:

Approx. 10'5. x 17'. This rear facing room has a shelved and hanging wardrobe with matching furniture and electric heater.