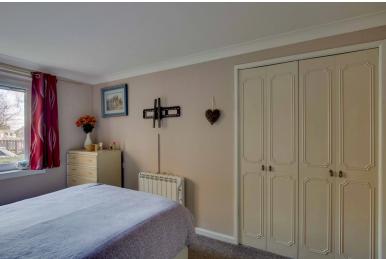

#### BEDROOM:

Approx. 10'5. x 17'. This rear facing room has a shelved and hanging wardrobe with matching furniture and electric heater.