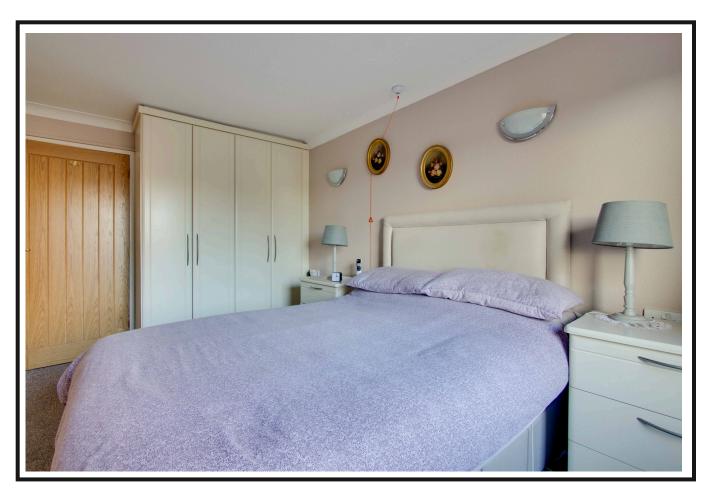

#### BEDROOM:

Approx. 10'5. x 17'. This rear facing room has a shelved and hanging wardrobe with matching furniture and electric heater.