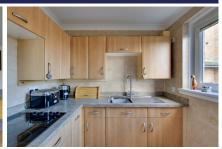

#### KITCHEN

Approx. 8'8  $\times$  8'8. With base and wall units incorporating stainless steel sink with mixer tap, electric oven and hob.