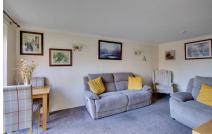

#### LOUNGE

Approx.  $11'10 \times 20'10$ . This large lounge has ample room for furnishings and has the advantage of a private access door leading outside,