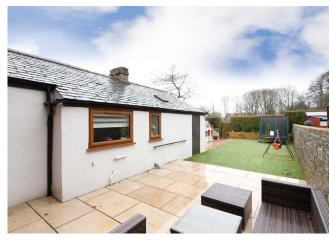

Externally the rear garden is fully enclosed and laid with a combination of artificial lawn and paving for ease of maintenance. There are also two external stores.

This property can only be fully appreciated by viewing which is highly recommended.