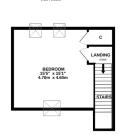

The property is in move in condition and offers versatile accommodation spread over three floors. The hallway has a deep store under the stairs and leads to a lovely lounge with feature fireplace and a beautiful open plan kitchen/dining/family room with bifold doors leading to the rear garden. Modern utility room and WC. On the first floor there is the master bedroom with ensuite, double bedroom and family bathroom with electric shower over the bath. The third bedroom is on the second floor and has a built in store. Benefits include double glazing, gas central heating and a number of original features.

## Viewing

By appointment through Lindsays on 01382 802050 or Dundeeproperty@lindsays.co.uk

Whilst every attempt has been made to ensure the accuracy of the deorptian contained here, measurements of doors, windows, rooms and any other items are approximate and no responsibility is taken for any enerc, omission or mis-storenet. This plan is to fill statistive proprises only and should be used as such by any rooperctive purchaser. The services, systems and appliances shown have not been tested and no guarantee as to their operability or efficiency can be given.