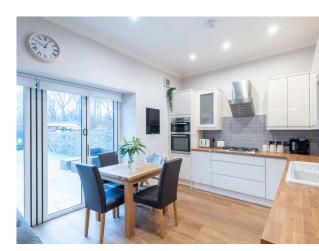

The property is in move in condition and offers versatile accommodation spread over three floors. The hallway has a deep store under the stairs and leads to a lovely lounge with feature fireplace and a beautiful open plan kitchen/dining/family room with bifold doors leading to the rear garden. Modern utility room and WC. On the first floor there is the master bedroom with ensuite, double bedroom and family bathroom with electric shower over the bath. The third bedroom is on the second floor and has a built in store. Benefits include double glazing, gas central heating and a number of original features.