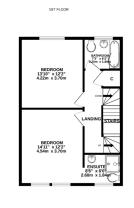

The property is in move in condition and offers versatile accommodation spread over three floors. The hallway has a deep store under the stairs and leads to a lovely lounge with feature fireplace and a beautiful open plan kitchen/dining/family room with bifold doors leading to the rear garden. Modern utility room and WC. On the first floor there is the master bedroom with ensuite, double bedroom and family bathroom with electric shower over the bath. The third bedroom is on the second floor and has a built in store. Benefits include double glazing, gas central heating and a number of original features.

## Viewing

By appointment through Lindsays on 01382 802050 or Dundeeproperty@lindsays.co.uk

Whilst every attempt has been made to ensure the accuracy of the deorptian contained here, measurements of doors, windows, rooms and any other items are approximate and no responsibility is taken for any enerc, omission or mis-storenet. This plan is to fill statistive proprises only and should be used as such by any rooperctive purchaser. The services, systems and appliances shown have not been tested and no guarantee as to their operability or efficiency can be given.