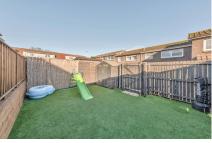

The home has been well maintained and immaculately presented with a lounge, kitchen, two double bedrooms and a shower room. The garden to the front is paved for ease of maintenance. The rear garden is fully enclosed and has a sunny deck and steps down to a secluded garden with area of Astro turf and a shed.

#### BEDROOM 2:

Approx.  $15'3 \times 11'5$ . A second good sized bedroom facing to the rear of the property.

GARDEN: A low maintenance garden to both front and rear with a sunny patio leading from the kitchen door, an area of Astro turf and a wooden shed.