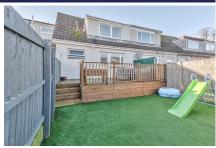

The home has been well maintained and immaculately presented with a lounge, kitchen, two double bedrooms and a shower room. The garden to the front is paved for ease of maintenance. The rear garden is fully enclosed and has a sunny deck and steps down to a secluded garden with area of Astro turf and a shed.

#### BEDROOM 2:

Approx.  $15'3 \times 11'5$ . A second good sized bedroom facing to the rear of the property.

GARDEN: A low maintenance garden to both front and rear with a sunny patio leading from the kitchen door, an area of Astro turf and a wooden shed.