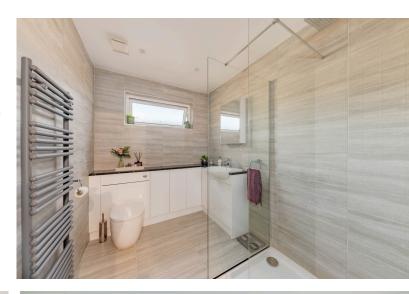

#### **SHOWER ROOM:**

Approx. 7'6 X 10'10. A beautifully presented modern shower room fitted with a vanity unit incorporating the WC and wash hand basin. A glass shower enclosure houses a power shower with hand held and deluge attachment. Finished with modern tiling to the walls and floor, a heated towel rail, spotlights, extractor fan and a window providing natural light and ventilation.