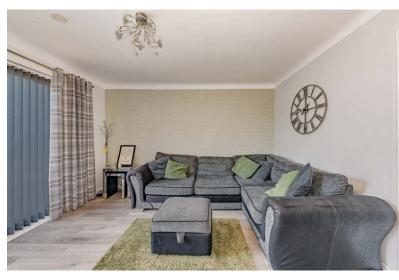

#### LOUNGE

Approx.  $15'4 \times 15'8$ . A bright and spacious lounge with floor to ceiling picture window overlooking the front of the property. There is ample room for furnishings with a modern vertical radiator, wood effect flooring and access into the kitchen.