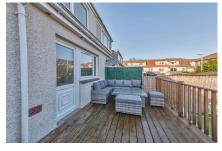

The home has been well maintained and immaculately presented with a lounge, kitchen, two double bedrooms and a shower room. The garden to the front is paved for ease of maintenance. The rear garden is fully enclosed and has a sunny deck and steps down to a secluded garden with area of Astro turf and a shed.

#### BEDROOM 2:

Approx.  $15'3 \times 11'5$ . A second good sized bedroom facing to the rear of the property.

GARDEN: A low maintenance garden to both front and rear with a sunny patio leading from the kitchen door, an area of Astro turf and a wooden shed.