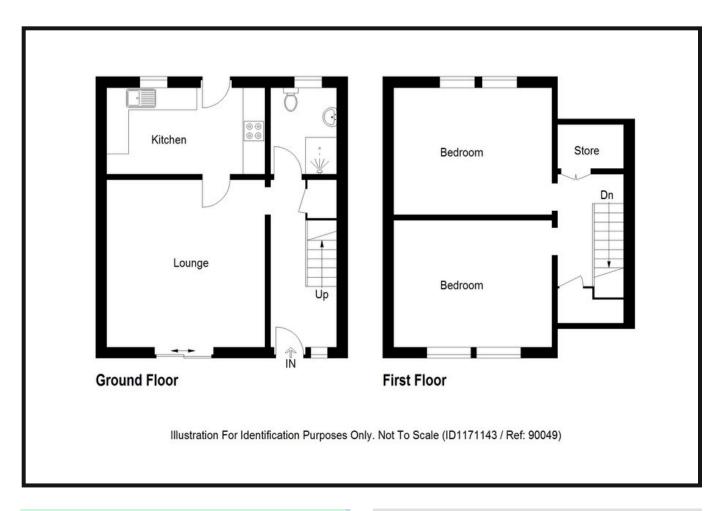

#### **ACCOMMODATION:**

ENTRANCE HALLWAY, LOUNGE, KITCHEN, TWO DOUBLE BEDROOMS AND A SHOWER ROOM

#### **ENTRANCE HALLWAY:**

Entry is via a double glazed door with a glass side window making the hallway bright and welcoming. Here there is a large under stairs storage cupboard, wood effect flooring, a modern radiator and spotlights to the ceiling.

#### LOUNGE

Approx.  $15'4 \times 15'8$ . A bright and spacious lounge with floor to ceiling picture window overlooking the front of the property. There is ample room for furnishings with a modern vertical radiator, wood effect flooring and access into the kitchen.

#### KITCHEN:

Approx. 15' x 11'2. Fitted with a range of modern base and wall mounted units with coordinating work surfaces incorporating a stainless steel sink with a mixer tap, stainless steel electric oven, combination microwave oven, a ceramic hob with stainless steel splash back and extractor hood above. There is space for a slim line dishwasher, plumb space for an automatic washing machine and space for an American style fridge freezer. With spotlights to the ceiling, a rear facing window and a door leading out into the rear garden.

#### **SHOWER ROOM:**

Approx. 7'6 X 10'10. A beautifully presented modern shower room fitted with a vanity unit incorporating the WC and wash hand basin. A glass shower enclosure houses a power shower with hand held and deluge attachment. Finished with modern tiling to the walls and floor, a heated towel rail, spotlights, extractor fan and a window providing natural light and ventilation.

#### **UPPER HALLWAY:**

The staircase leads to the upper hallway where there is an access hatch leading to a partially floored loft. There is a large cupboard housing the gas central heating boiler with sliding doors and a second large walk in storage cupboard.

#### BEDROOM 1:

Approx. 15'3  $\times$  11'5. A good sized double bedroom facing towards the front of the property with ample room for furnishings and a radiator.

#### BEDROOM 2:

Approx.  $15'3 \times 11'5$ . A second good sized bedroom facing to the rear of the property.

GARDEN: A low maintenance garden to both front and rear with a sunny patio leading from the kitchen door, an area of Astro turf and a wooden shed.