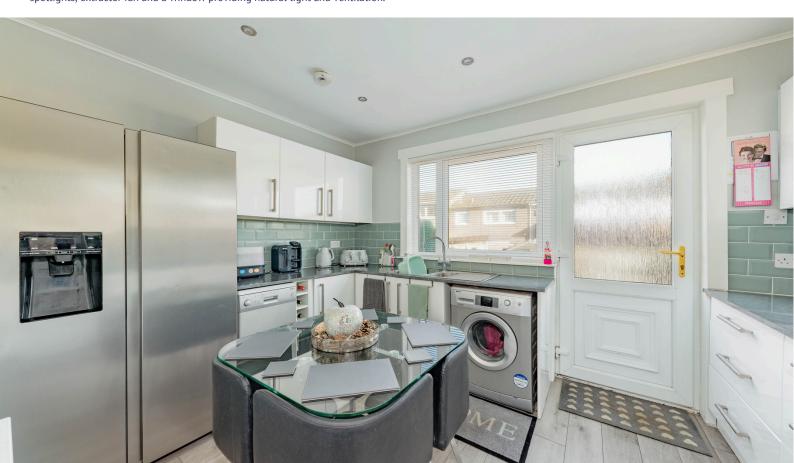

#### KITCHEN:

Approx. 15' x 11'2. Fitted with a range of modern base and wall mounted units with coordinating work surfaces incorporating a stainless steel sink with a mixer tap, stainless steel electric oven, combination microwave oven, a ceramic hob with stainless steel splash back and extractor hood above. There is space for a slim line dishwasher, plumb space for an automatic washing machine and space for an American style fridge freezer. With spotlights to the ceiling, a rear facing window and a door leading out into the rear garden.