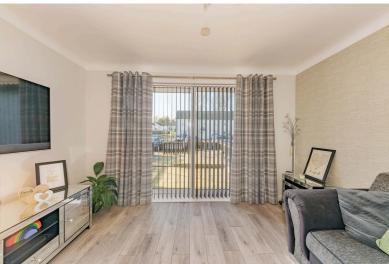

#### LOUNGE

Approx.  $15'4 \times 15'8$ . A bright and spacious lounge with floor to ceiling picture window overlooking the front of the property. There is ample room for furnishings with a modern vertical radiator, wood effect flooring and access into the kitchen.