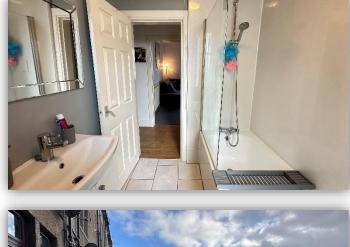

The property is in immaculate decorative order throughout and comprises entrance hallway with storage cupboard and connecting doors to all rooms, bright and spacious lounge with focal fireplace; well appointed dining kitchen fitted with a range of base and wall mounted units with contrasting worktops incorporating breakfast bar; integrated electric hob and oven with chimney style extractor hood over; stylish bathroom with W.C., vanity unit and matching drawer unit and bath with shower mixer tap over, glazed shower screen, attractive wet-wall panelling and heated towel rail; and spacious double bedroom with ample space for free standing furniture. Externally there is a private garden to the front of the property and driveway providing off street parking facilities and a well maintained shared drying green to the rear.