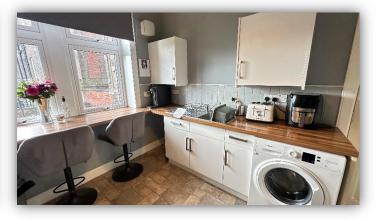

The property is in immaculate decorative order throughout and comprises entrance hallway with storage cupboard and connecting doors to all rooms, bright and spacious lounge with focal fireplace; well appointed dining kitchen fitted with a range of base and wall mounted units with contrasting worktops incorporating breakfast bar; integrated electric hob and oven with chimney style extractor hood over; stylish bathroom with W.C., vanity unit and matching drawer unit and bath with shower mixer tap over, glazed shower screen, attractive wet-wall panelling and heated towel rail; and spacious double bedroom with ample space for free standing furniture. Externally there is a private garden to the front of the property and driveway providing off street parking facilities and a well maintained shared drying green to the rear.