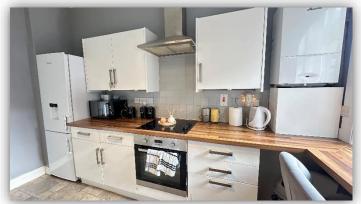

The property is in immaculate decorative order throughout and comprises entrance hallway with storage cupboard and connecting doors to all rooms, bright and spacious lounge with focal fireplace; well appointed dining kitchen fitted with a range of base and wall mounted units with contrasting worktops incorporating breakfast bar; integrated electric hob and oven with chimney style extractor hood over; stylish bathroom with W.C., vanity unit and matching drawer unit and bath with shower mixer tap over, glazed shower screen, attractive wet-wall panelling and heated towel rail; and spacious double bedroom with ample space for free standing furniture. Externally there is a private garden to the front of the property and driveway providing off street parking facilities and a well maintained shared drying green to the rear.