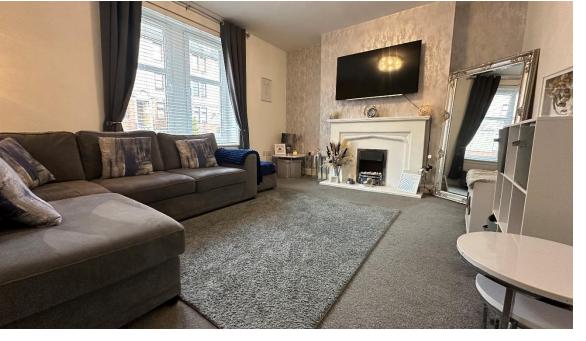

The property is in immaculate decorative order throughout and comprises entrance hallway with storage cupboard and connecting doors to all rooms, bright and spacious lounge with focal fireplace; well appointed dining kitchen fitted with a range of base and wall mounted units with contrasting worktops incorporating breakfast bar; integrated electric hob and oven with chimney style extractor hood over; stylish bathroom with W.C., vanity unit and matching drawer unit and bath with shower mixer tap over, glazed shower screen, attractive wet-wall panelling and heated towel rail; and spacious double bedroom with ample space for free standing furniture. Externally there is a private garden to the front of the property and driveway providing off street parking facilities and a well maintained shared drying green to the rear.