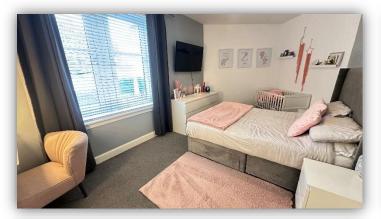

The property is in immaculate decorative order throughout and comprises entrance hallway with storage cupboard and connecting doors to all rooms, bright and spacious lounge with focal fireplace; well appointed dining kitchen fitted with a range of base and wall mounted units with contrasting worktops incorporating breakfast bar; integrated electric hob and oven with chimney style extractor hood over; stylish bathroom with W.C., vanity unit and matching drawer unit and bath with shower mixer tap over, glazed shower screen, attractive wet-wall panelling and heated towel rail; and spacious double bedroom with ample space for free standing furniture. Externally there is a private garden to the front of the property and driveway providing off street parking facilities and a well maintained shared drying green to the rear.