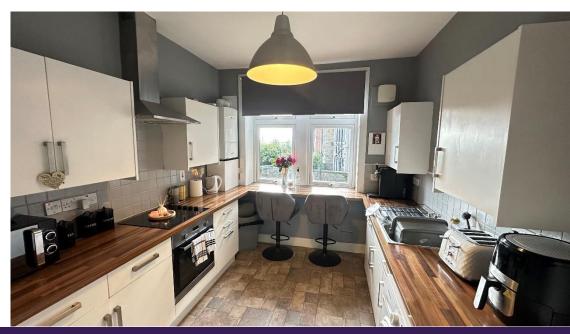

The property is in immaculate decorative order throughout and comprises entrance hallway with storage cupboard and connecting doors to all rooms, bright and spacious lounge with focal fireplace; well appointed dining kitchen fitted with a range of base and wall mounted units with contrasting worktops incorporating breakfast bar; integrated electric hob and oven with chimney style extractor hood over; stylish bathroom with W.C., vanity unit and matching drawer unit and bath with shower mixer tap over, glazed shower screen, attractive wet-wall panelling and heated towel rail; and spacious double bedroom with ample space for free standing furniture. Externally there is a private garden to the front of the property and driveway providing off street parking facilities and a well maintained shared drying green to the rear.