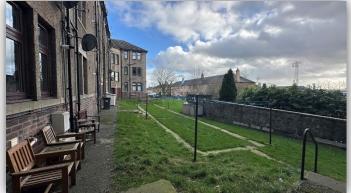

The property is in immaculate decorative order throughout and comprises entrance hallway with storage cupboard and connecting doors to all rooms, bright and spacious lounge with focal fireplace; well appointed dining kitchen fitted with a range of base and wall mounted units with contrasting worktops incorporating breakfast bar; integrated electric hob and oven with chimney style extractor hood over; stylish bathroom with W.C., vanity unit and matching drawer unit and bath with shower mixer tap over, glazed shower screen, attractive wet-wall panelling and heated towel rail; and spacious double bedroom with ample space for free standing furniture. Externally there is a private garden to the front of the property and driveway providing off street parking facilities and a well maintained shared drying green to the rear.