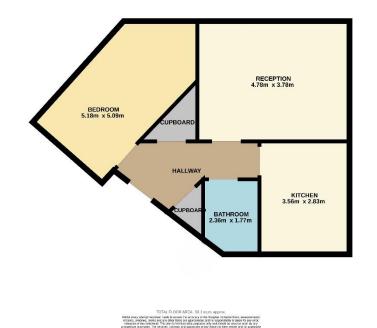

The property is in immaculate decorative order throughout and comprises entrance hallway with storage cupboard and connecting doors to all rooms, bright and spacious lounge with focal fireplace; well appointed dining kitchen fitted with a range of base and wall mounted units with contrasting worktops incorporating breakfast bar; integrated electric hob and oven with chimney style extractor hood over; stylish bathroom with W.C., vanity unit and matching drawer unit and bath with shower mixer tap over, glazed shower screen, attractive wet-wall panelling and heated towel rail; and spacious double bedroom with ample space for free standing furniture. Externally there is a private garden to the front of the property and driveway providing off street parking facilities and a well maintained shared drying green to the rear.

Dundee: 01382 203000

Brechin: 01356 622289

Cupar: 01334 658222

www.thechamberpractice.co.uk

contact@thechamberpractice.co.uk

GROUND FLOOR 56.1 sq.m. approx.

Included in the sale are all carpets and floor coverings, window blinds where fitted, light fittings, integrated appliances and white goods.