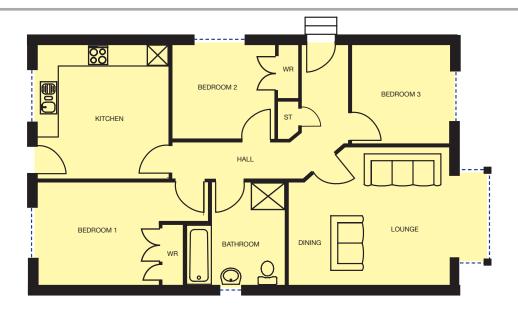

A traditional three bedroom bungalow that benefits from both its spacious design and practicality.

floor area 86m<sup>2</sup>

Floor plan

Lounge 5910 into bay x 4000

Kitchen 3400 x 3900

Bedroom 1 3300 x 3000

WC

1100 x 1800

Bedroom 2 2900 x 2725

Bedroom 3 2868 x 2900 Bathroom 2830 x 3000