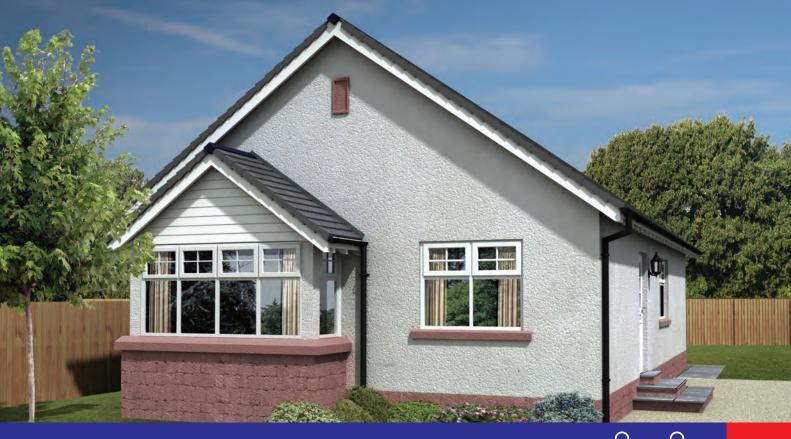

Glenisla

Three bedroom bungalow Standard

A traditional three bedroom bungalow that benefits from both its spacious design and practicality.

floor area 86m<sup>2</sup>

Floor plan

 Lounge
 5660 into bay x 4000
 Bedroom 2
 3000 x 2725

 Kitchen
 3800 x 3900
 Bedroom 3
 2868 x 2900

 Bedroom 1
 3530 x 3000
 Bathroom
 2871 x 3000

For your information the computer generated image and floor plans are intended for illustration purposes only and may change in response to market demand, ground or planning conditions etc. Thus they should be used for general guidance only and cannot be relied on as providing accurate information or representation for building purposes. Nor do any of the contents of this document form any part of a contract of warranty. The landscaping and external colours are provided for guidance only and may vary for each individual plot. Accurate dimensions and colours should be confirmed with the seller.