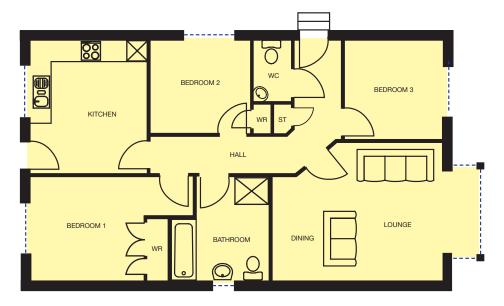

## Glenisla

Three bedroom bungalow + Ensuite

A traditional three bedroom bungalow that benefits from both its spacious design and practicality.

floor area 86m<sup>2</sup>

| Floor plan |
|------------|
| Lounge     |
| Kitchen    |
| Bedroom 1  |

| 4960 into bay x 4000 |
|----------------------|
| 3800 x 3900          |
| 3360 x 3000          |

| Shower Room |  |
|-------------|--|
| Bedroom 2   |  |
| Bedroom 3   |  |
| Bathroom    |  |

1940 x 3000 3000 x 2725 2868 x 2900 1700 x 3000