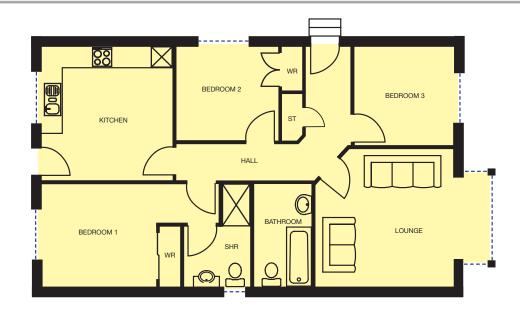

## Glenisla

Three bedroom bungalow + Ensuite

A traditional three bedroom bungalow that benefits from both its spacious design and practicality.

floor area 86m<sup>2</sup>

| Floor plan |
|------------|
| Lounge     |
| Kitchen    |
| Bedroom 1  |

| 4960 into bay x 4000 |
|----------------------|
| 3800 x 3900          |
| 3360 x 3000          |

| Shower Room |  |
|-------------|--|
| Bedroom 2   |  |
| Bedroom 3   |  |
| Bathroom    |  |

1940 x 3000 3000 x 2725 2868 x 2900 1700 x 3000