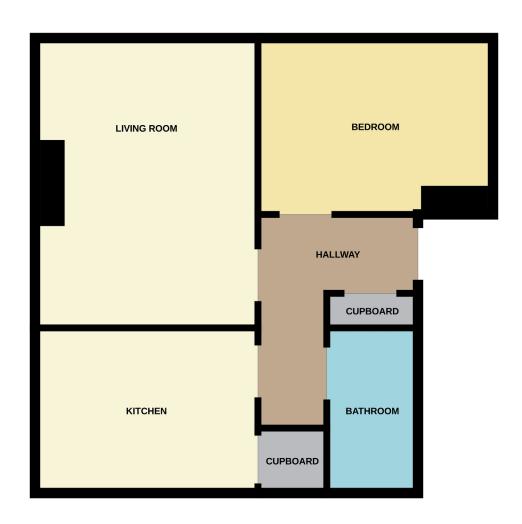

### **ACCOMMODATION**

(All measurements are approx.)

| Lounge         | 16'4" x 12'0" | (5.00m x 3.65m) |
|----------------|---------------|-----------------|
| Kitchen        | 12'0" x 9'1"  | (3.65m x 2.76m) |
| Double Bedroom | 13'1" x 9'8"  | (4.00m x 3.00m) |
| Bathroom       | 8'4" x 5'1"   | (2.55m x 1.55m) |