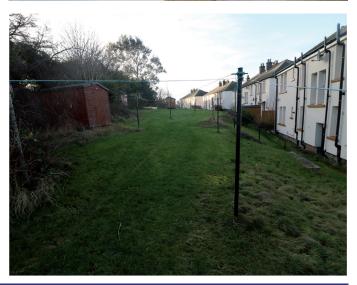

#### **OUTSIDE**

Large rear mutual grass drying area. Law Crescent/Law Hill is behind. On street car parking outside the property.