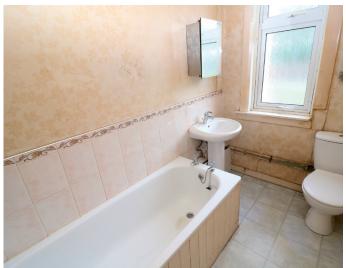

#### **BATHROOM**

Fitted with white bath toilet and wash hand basin. Opaque window. Extractor fan.