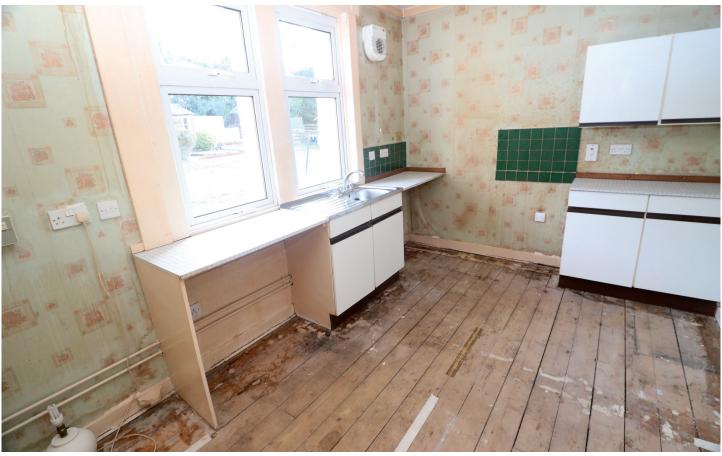

#### **KITCHEN**

Fitted with basic base units and inset stainless steel sink with drainer and mixer tap. Electric cooker point. Storage cupboard with hot water tank. Extractor fan.