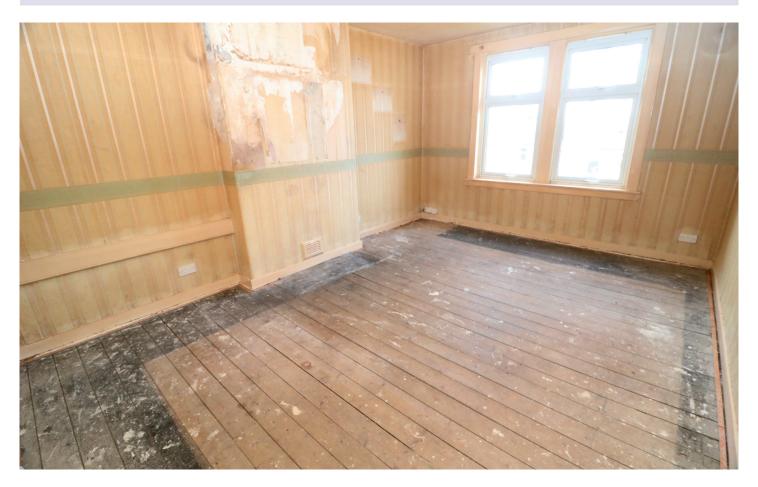

#### LOUNGE

A good sized lounge with a south facing window overlooking the front of the property.

#### **DOUBLE BEDROOM**

A good sized double bedroom with window which overlooks the front of the property.