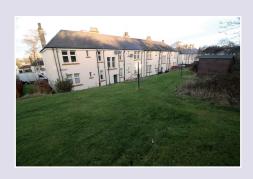

## 10C Killin Avenue, Dundee, DD3 6ED

This UPPER FLOOR FLAT forms part of a block of four flats and is situated in a quiet and well-established area on the upper slopes of the Law Hill. The flat enjoys a south facing aspect. The exterior of the block has been insulation clad and the roof retiled. Internally the flat has electric central heating and double glazed windows but otherwise requires full modernisation. There is a large communal rear grass drying area screened with hedges and bushes and on street car parking outside the property.

#### **OUTSIDE**

Large rear mutual grass drying area. Law Crescent/Law Hill is behind. On street car parking outside the property.