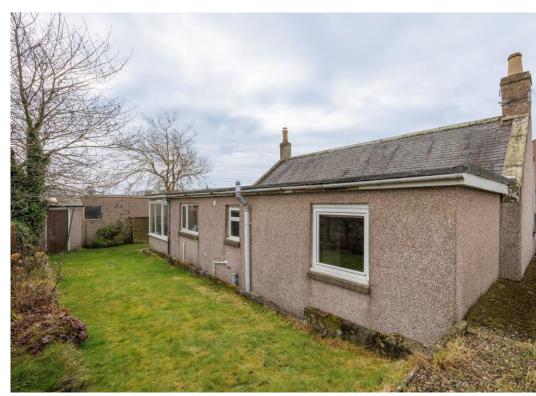

# A comfortable rural cottage with 2 bedrooms set in a lovely area

This is a lovely cottage set in Little Brechin which has retained many original features. A small vestibule opens to a hall which leads to a good- sized lounge. There are 2 double bedrooms, a wet-room and dining kitchen also off this hallway and a conservatory has been added to the side of the house and is accessed from the kitchen.

#### Exterior

Outside you will find a rear garden with a single garage to the side of the house. There is an area of land at the side of the garage and this houses the septic tank.