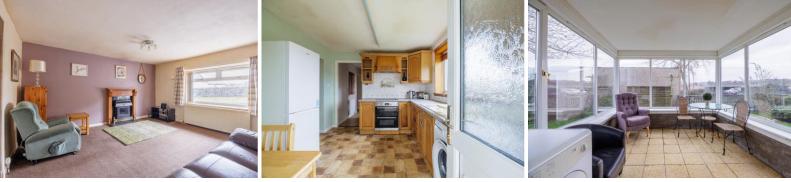

## Overview

- Detached
- Lounge
- 2 Bedrooms
- Kitchen
- Conservatory / Sunroom
- Wet room / Shower room
- Oil fired Central Heating
- Double Glazing
- Single Garage
- Gardens
- Lovely rural area

# A comfortable rural cottage with 2 bedrooms set in a lovely area

This is a lovely cottage set in Little Brechin which has retained many original features. A small vestibule opens to a hall which leads to a good- sized lounge. There are 2 double bedrooms, a wet-room and dining kitchen also off this hallway and a conservatory has been added to the side of the house and is accessed from the kitchen.

This property benefits from Oil Fired Central Heating, and double glazing with a homely feeling permeating throughout this home.

Do not hesitate to arrange a viewing for this lovely country cottage