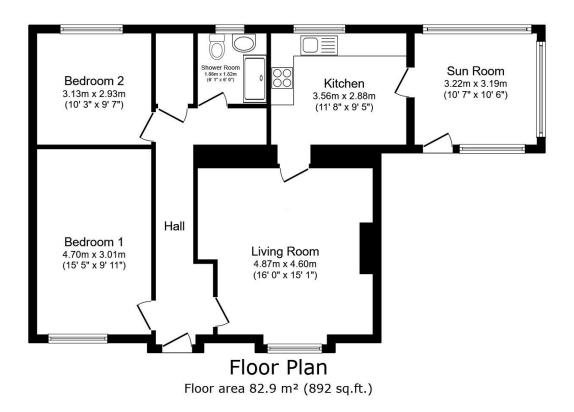

#### TOTAL: 82.9 m<sup>2</sup> (892 sq.ft.)

This floor plan is for illustrative purposes only. It is not drawn to scale. Any measurements, floor areas (including any total floor area), openings and orientations are approximate. No details are guaranteed, they cannot be relied upon for any purpose and do not form any part of any agreement. No liability is taken for any error, omission or misstatement. A party must rely upon its own inspection(s). Powered by www.Propertybox.io