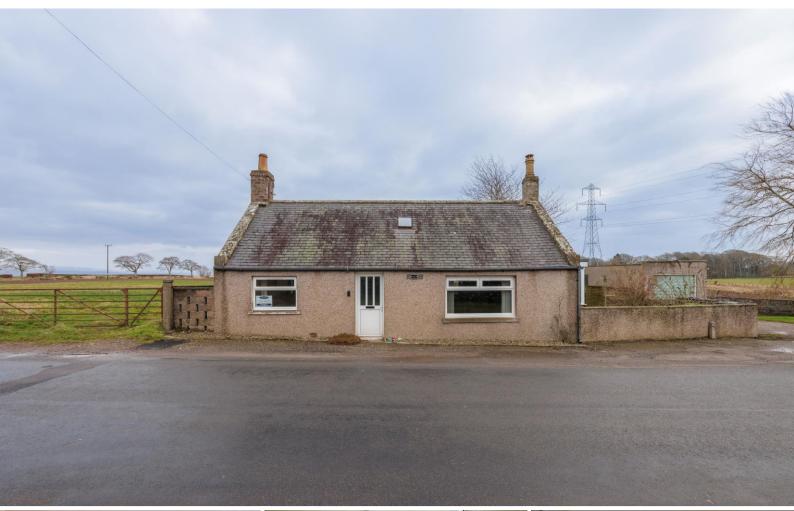

# 1 Bridgend Cottage East, Little Brechin, DD9 6RQ EPC: F

Offers Over £160,000

# **1 Bridgend Cottage East, Little Brechin**

2 bedroomed detached Cottage

## Overview

- Detached
- Lounge
- 2 Bedrooms
- Kitchen
- Conservatory / Sunroom
- Wet room / Shower room
- Oil fired Central Heating
- Double Glazing
- Single Garage
- Gardens
- Lovely rural area

# A comfortable rural cottage with 2 bedrooms set in a lovely area

This is a lovely cottage set in Little Brechin which has retained many original features. A small vestibule opens to a hall which leads to a good- sized lounge. There are 2 double bedrooms, a wet-room and dining kitchen also off this hallway and a conservatory has been added to the side of the house and is accessed from the kitchen.

#### Exterior

Outside you will find a rear garden with a single garage to the side of the house. There is an area of land at the side of the garage and this houses the septic tank.