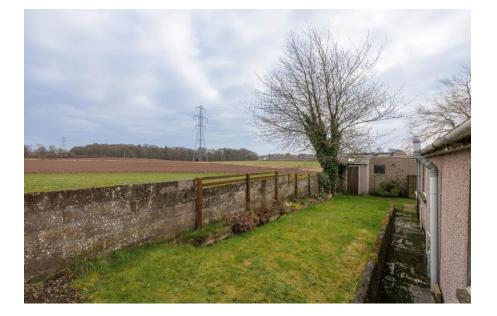

#### Exterior

Outside you will find a rear garden with a single garage to the side of the house. There is an area of land at the side of the garage and this houses the septic tank.