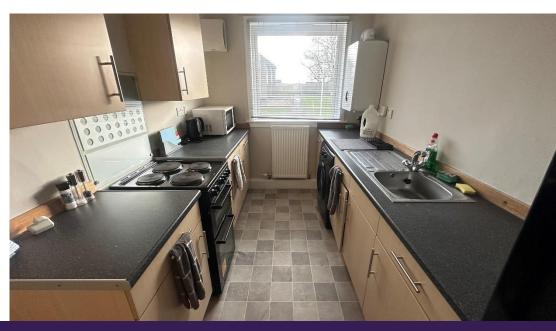

Accommodation comprises: hallway with two storage cupboards and connecting doors to all rooms; bright and airy lounge with front facing window; well-appointed kitchen fitted with a range of base and wall mounted units with contrasting worktops, slot in electric cooker, washing machine and fridge freezer; bathroom with 3 piece suite incorporating W.C., wash hand basin and bath with mains fed shower over, splashback tiling, medicine cabinet and mirror; and double bedroom with ample space for free standing furniture.