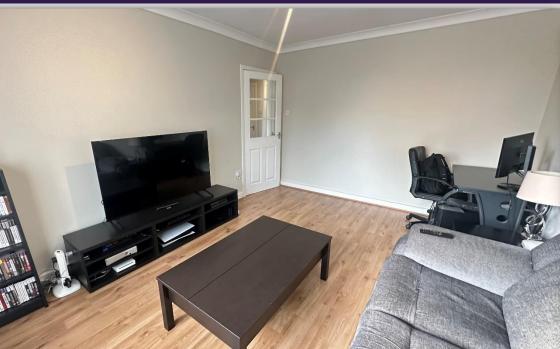

Accommodation comprises: hallway with two storage cupboards and connecting doors to all rooms; bright and airy lounge with front facing window; well-appointed kitchen fitted with a range of base and wall mounted units with contrasting worktops, slot in electric cooker, washing machine and fridge freezer; bathroom with 3 piece suite incorporating W.C., wash hand basin and bath with mains fed shower over, splashback tiling, medicine cabinet and mirror; and double bedroom with ample space for free standing furniture.