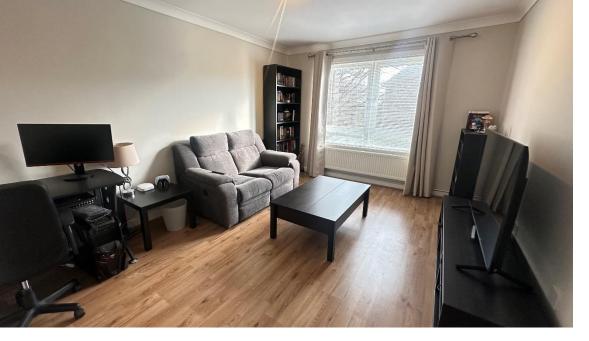

Accommodation comprises: hallway with two storage cupboards and connecting doors to all rooms; bright and airy lounge with front facing window; well-appointed kitchen fitted with a range of base and wall mounted units with contrasting worktops, slot in electric cooker, washing machine and fridge freezer; bathroom with 3 piece suite incorporating W.C., wash hand basin and bath with mains fed shower over, splashback tiling, medicine cabinet and mirror; and double bedroom with ample space for free standing furniture.