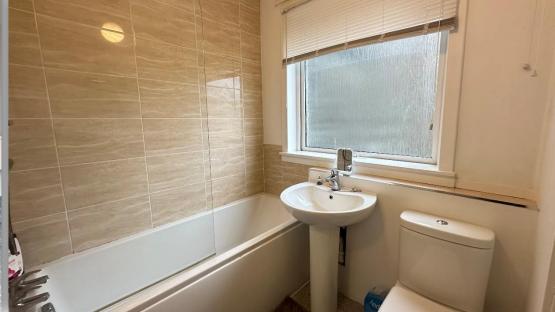

Accommodation comprises: hallway with two storage cupboards and connecting doors to all rooms; bright and airy lounge with front facing window; well-appointed kitchen fitted with a range of base and wall mounted units with contrasting worktops, slot in electric cooker, washing machine and fridge freezer; bathroom with 3 piece suite incorporating W.C., wash hand basin and bath with mains fed shower over, splashback tiling, medicine cabinet and mirror; and double bedroom with ample space for free standing furniture.