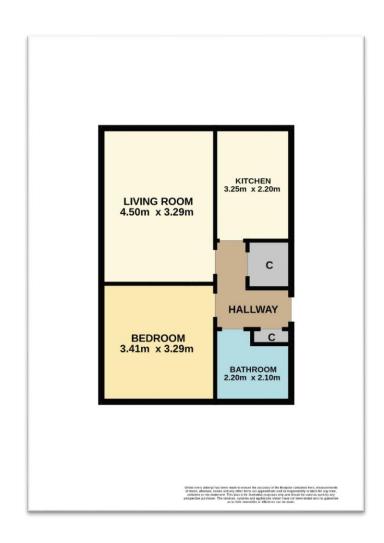

483 Charleston Drive, Dundee, DD2 4HS OFFERS OVER £70,000

Contact Solicitors for an appointment to view

01382 203000

- Popular Location
- Many Nearby Local Amenities
- Close to Ninewells & Technology Park
- First Floor
- Hallway
- Lounge
- Kitchen
- Bathroom
- Double Bedroom
- DG & GCH

Accommodation comprises: hallway with two storage cupboards and connecting doors to all rooms; bright and airy lounge with front facing window; well-appointed kitchen fitted with a range of base and wall mounted units with contrasting worktops, slot in electric cooker, washing machine and fridge freezer; bathroom with 3 piece suite incorporating W.C., wash hand basin and bath with mains fed shower over, splashback tiling, medicine cabinet and mirror; and double bedroom with ample space for free standing furniture.