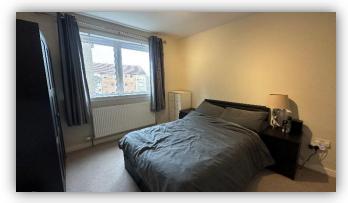

Accommodation comprises: hallway with two storage cupboards and connecting doors to all rooms; bright and airy lounge with front facing window; well-appointed kitchen fitted with a range of base and wall mounted units with contrasting worktops, slot in electric cooker, washing machine and fridge freezer; bathroom with 3 piece suite incorporating W.C., wash hand basin and bath with mains fed shower over, splashback tiling, medicine cabinet and mirror; and double bedroom with ample space for free standing furniture.