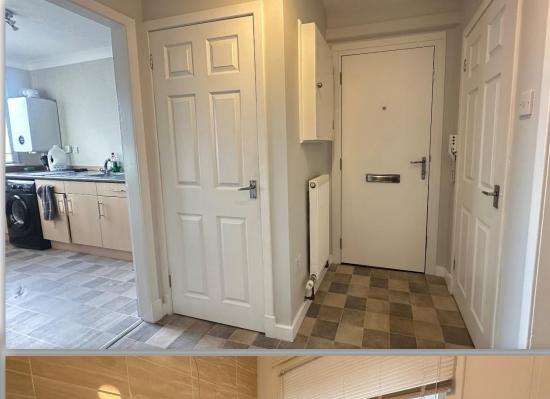

Accommodation comprises: hallway with two storage cupboards and connecting doors to all rooms; bright and airy lounge with front facing window; well-appointed kitchen fitted with a range of base and wall mounted units with contrasting worktops, slot in electric cooker, washing machine and fridge freezer; bathroom with 3 piece suite incorporating W.C., wash hand basin and bath with mains fed shower over, splashback tiling, medicine cabinet and mirror; and double bedroom with ample space for free standing furniture.

Benefits include double glazing, gas central and security entry.

This particular property would make an ideal first time buy and early viewing is recommended.

www.thechamberpractice.co.uk con

Dundee, the City of Discovery, is a modern and vibrant city set in a stunning location at the mouth of the River Tay on the east coast of Scotland with a population of approx. 142,000.