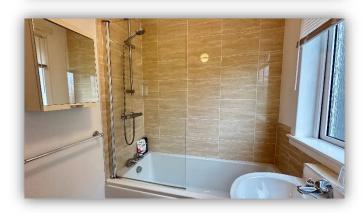

Accommodation comprises: hallway with two storage cupboards and connecting doors to all rooms; bright and airy lounge with front facing window; well-appointed kitchen fitted with a range of base and wall mounted units with contrasting worktops, slot in electric cooker, washing machine and fridge freezer; bathroom with 3 piece suite incorporating W.C., wash hand basin and bath with mains fed shower over, splashback tiling, medicine cabinet and mirror; and double bedroom with ample space for free standing furniture.