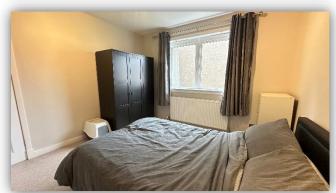

Accommodation comprises: hallway with two storage cupboards and connecting doors to all rooms; bright and airy lounge with front facing window; well-appointed kitchen fitted with a range of base and wall mounted units with contrasting worktops, slot in electric cooker, washing machine and fridge freezer; bathroom with 3 piece suite incorporating W.C., wash hand basin and bath with mains fed shower over, splashback tiling, medicine cabinet and mirror; and double bedroom with ample space for free standing furniture.