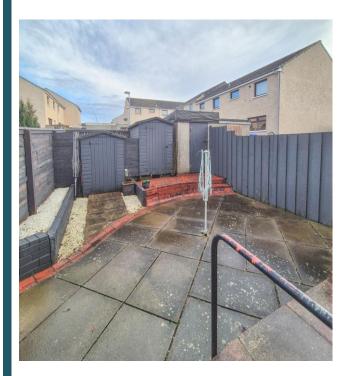

Externally there are low maintenance gardens to front and rear with external store and two timber sheds.

This is an excellent opportunity for a number of purchasers including first time and buy to let and viewing is highly recommended.

Outside:

Enclosed low maintenance garden to front.

Rear garden is fully enclosed with patio area and gravel chips. External store and two timber sheds.

While every alternit has been made to enture the according of the floorplan contained here, invasivements of draws, modulous, recent and any other forms are approximate and in impossibility in silians for any entur, execution or main exercises. This pilet is for illustrative progress only entit should be said in a such a year propulative guizethess. This solvers, any politics are applications before the entitled and in a guisethess to provide the propulation land and the guisethess.