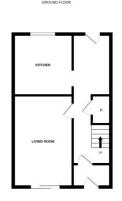

Entrance Vestibule: Double glazed wood grain effect UPVC exterior door. Cupboard.

Hallway: Staircase to upper floor accommodation. Further double glazed UPVC exterior door. Under

stair storage cupboard.

**Lounge:** Approx. 3.37m x 5m. Spacious public room with UPVC patio doors looking to the garden.

Kitchen:

Approx.  $3.3 \text{m} \times 2.7 \text{m}$ . Fitted with a range of floor, wall and drawer units. Slot in electric cooker and extractor hood with stainless steel splashback. Plumbed for washing machine. Double glazed window with part views towards the Angus Glens.