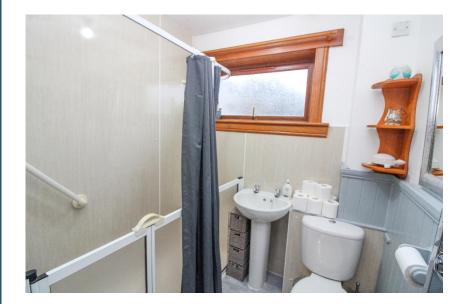

## **Shower Room:**

Approx. 1.86m x 1.86m. Three piece suite comprising WC, wash hand basin and shower