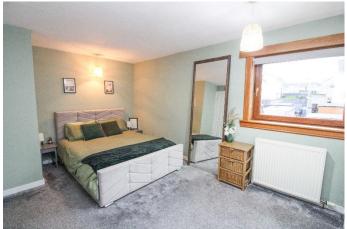

#### Bedroom 1:

Approx. 3.4m x 4.5m. Double bedroom with double glazed window. Wall to wall fitted wardrobes.

Bedroom 2:

Approx. 3.3m. x 4.45m. Another spacious double bedroom with double glazed window. Fitted cupboard also housing central heating boiler