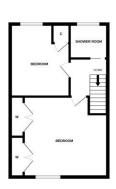

## **Upper Floor Accommodation:**

**Upper Floor Landing:** Hatch to loft space.

## **Shower Room:**

Approx. 1.86m x 1.86m. Three piece suite comprising WC, wash hand basin and shower

#### Bedroom 1:

Approx. 3.4m x 4.5m. Double bedroom with double glazed window. Wall to wall fitted wardrobes.

Bedroom 2:

Approx. 3.3m. x 4.45m. Another spacious double bedroom with double glazed window. Fitted cupboard also housing central heating boiler