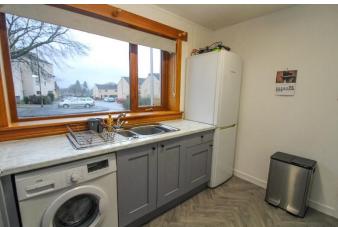

**Lounge:** Approx. 3.37m x 5m. Spacious public room with UPVC patio doors looking to the garden.

Kitchen:

Approx.  $3.3 \text{m} \times 2.7 \text{m}$ . Fitted with a range of floor, wall and drawer units. Slot in electric cooker and extractor hood with stainless steel splashback. Plumbed for washing machine. Double glazed window with part views towards the Angus Glens.