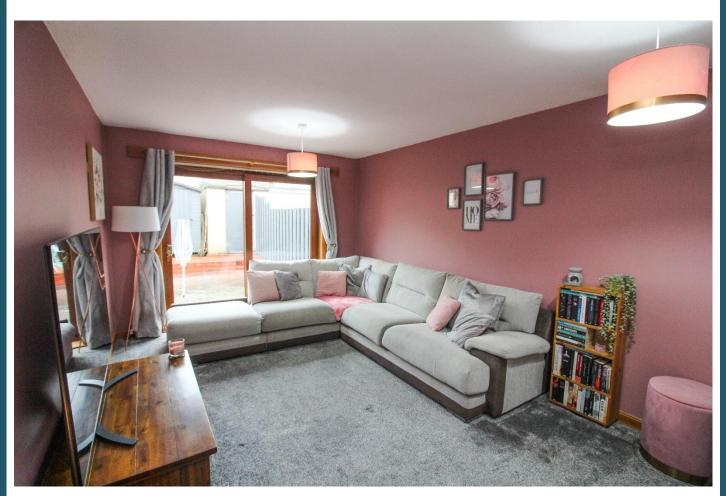

The property offers spacious well proportioned accommodation on two floors and benefits from UPVC double glazing with replacement doors, gas fired central heating, modern fitted kitchen, shower room and two well proportioned double bedrooms.

**Lounge:** Approx. 3.37m x 5m. Spacious public room with UPVC patio doors looking to the garden.

Kitchen:

Approx.  $3.3 \text{m} \times 2.7 \text{m}$ . Fitted with a range of floor, wall and drawer units. Slot in electric cooker and extractor hood with stainless steel splashback. Plumbed for washing machine. Double glazed window with part views towards the Angus Glens.