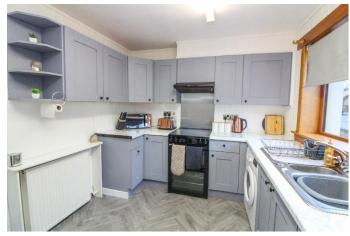

**Lounge:** Approx. 3.37m x 5m. Spacious public room with UPVC patio doors looking to the garden.

Kitchen:

Approx.  $3.3 \text{m} \times 2.7 \text{m}$ . Fitted with a range of floor, wall and drawer units. Slot in electric cooker and extractor hood with stainless steel splashback. Plumbed for washing machine. Double glazed window with part views towards the Angus Glens.