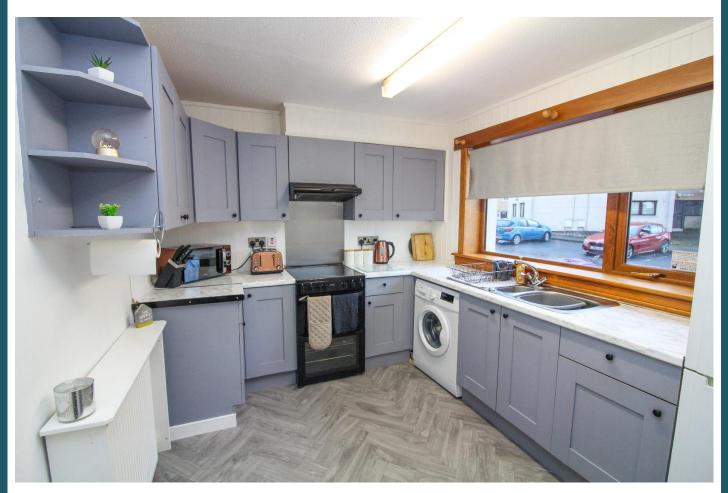

**Lounge:** Approx. 3.37m x 5m. Spacious public room with UPVC patio doors looking to the garden.

Kitchen:

Approx.  $3.3 \text{m} \times 2.7 \text{m}$ . Fitted with a range of floor, wall and drawer units. Slot in electric cooker and extractor hood with stainless steel splashback. Plumbed for washing machine. Double glazed window with part views towards the Angus Glens.