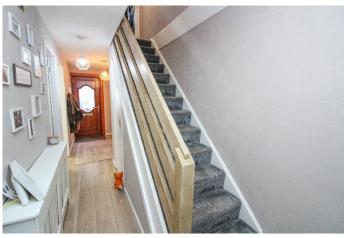

Entrance Vestibule: Double glazed wood grain effect UPVC exterior door. Cupboard.

Hallway: Staircase to upper floor accommodation. Further double glazed UPVC exterior door. Under

stair storage cupboard.