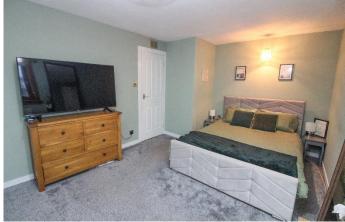

#### Bedroom 1:

Approx. 3.4m x 4.5m. Double bedroom with double glazed window. Wall to wall fitted wardrobes.

Bedroom 2:

Approx. 3.3m. x 4.45m. Another spacious double bedroom with double glazed window. Fitted cupboard also housing central heating boiler