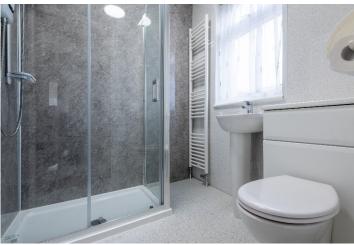

The accommodation comprises, entrance hall with large walk-in storage cupboard, bright lounge offering comfortable living space, access to the kitchen. The kitchen is fitted with a range of wall and base mounted units with co-ordinating worktops and splash back. Space for cooker, washing machine and fridge freezer. 2 Bedrooms, one with French doors opening into conservatory, this room can also be utilised as a dining room. The Conservatory is of good size, double glazed with central heating. French doors provide access to the rear garden. The shower-room is modern with two piece suite and walk-in shower cubicle with electric shower. Useful linen cupboard within the Shower-room.