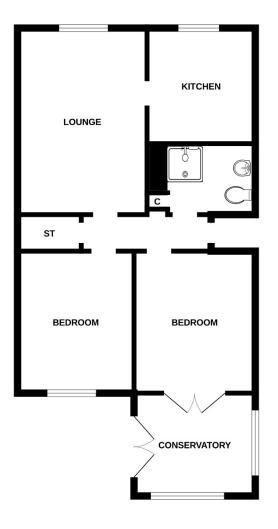

# Accommodation

| Lounge               | 15'11" x 9' 11" |
|----------------------|-----------------|
| Kitchen              | 9'4" x 7'6"     |
| Bedroom 1            | 11'3" x 9'11"   |
| Bedroom 2/Diningroom | 10'5" x 7'7"    |
| Conservatory         | 11'2" x 9'11"   |
| Shower-room          | 6'2" x 5'6"     |