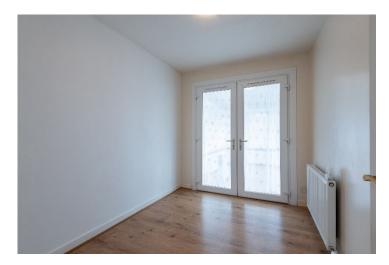

The accommodation comprises, entrance hall with large walk-in storage cupboard, bright lounge offering comfortable living space, access to the kitchen. The kitchen is fitted with a range of wall and base mounted units with co-ordinating worktops and splash back. Space for cooker, washing machine and fridge freezer. 2 Bedrooms, one with French doors opening into conservatory, this room can also be utilised as a dining room. The Conservatory is of good size, double glazed with central heating. French doors provide access to the rear garden. The shower-room is modern with two piece suite and walk-in shower cubicle with electric shower. Useful linen cupboard within the Shower-room.