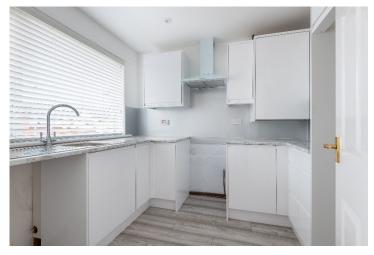

The accommodation comprises, entrance hall with large walk-in storage cupboard, bright lounge offering comfortable living space, access to the kitchen. The kitchen is fitted with a range of wall and base mounted units with co-ordinating worktops and splash back. Space for cooker, washing machine and fridge freezer. 2 Bedrooms, one with French doors opening into conservatory, this room can also be utilised as a dining room. The Conservatory is of good size, double glazed with central heating. French doors provide access to the rear garden. The shower-room is modern with two piece suite and walk-in shower cubicle with electric shower. Useful linen cupboard within the Shower-room.