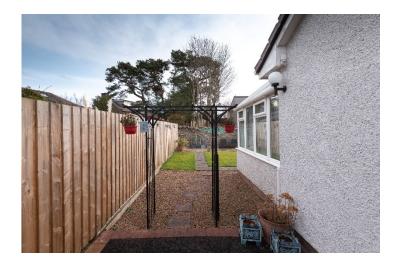

#### Outside

The property forms part of a well maintained plot with gardens located at the front, side and rear elevation which also incorporates a paved driveway. Garden grounds are laid in grass with individual paved patio spaces with decorative and mature shrubbery throughout. The garden ground to the front is laid with gravel chips for easy maintenance.