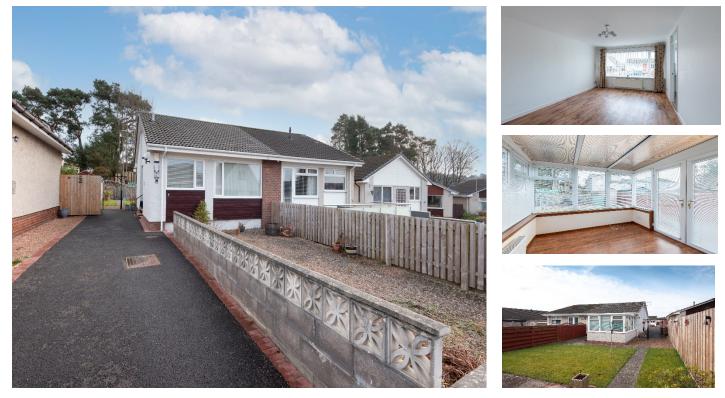

# Offers Over £150,000

"Semi-Detached Bungalow In Walk-In Condition "

Accommodation: Entrance Hall, Lounge, Kitchen, Double Bedroom, Bedroom 2/Dining Room, Shower Room, Conservatory, 2 Double Bedrooms, Double Glazing, Gas Central Heating, Generous Gardens & Driveway.

#### Description

MML are delighted to bring to the market this semi-detached bungalow set in a quiet cul-desac on the outskirts of the City Centre.

The property with its neutral décor throughout is in walk-in condition.

The accommodation comprises, entrance hall with large walk-in storage cupboard, bright lounge offering comfortable living space, access to the kitchen. The kitchen is fitted with a range of wall and base mounted units with co-ordinating worktops and splash back. Space for cooker, washing machine and fridge freezer. 2 Bedrooms, one with French doors opening into conservatory, this room can also be utilised as a dining room. The Conservatory is of good size, double glazed with central heating. French doors provide access to the rear garden. The shower-room is modern with two piece suite and walk-in shower cubicle with electric shower. Useful linen cupboard within the Shower-room.

#### Outside

The property forms part of a well maintained plot with gardens located at the front, side and rear elevation which also incorporates a paved driveway. Garden grounds are laid in grass with individual paved patio spaces with decorative and mature shrubbery throughout. The garden ground to the front is laid with gravel chips for easy maintenance.