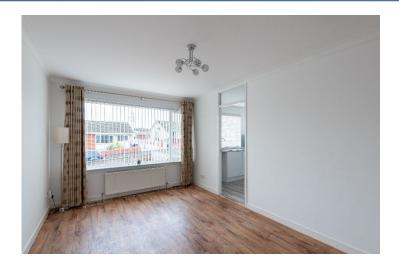

The accommodation comprises, entrance hall with large walk-in storage cupboard, bright lounge offering comfortable living space, access to the kitchen. The kitchen is fitted with a range of wall and base mounted units with co-ordinating worktops and splash back. Space for cooker, washing machine and fridge freezer. 2 Bedrooms, one with French doors opening into conservatory, this room can also be utilised as a dining room. The Conservatory is of good size, double glazed with central heating. French doors provide access to the rear garden. The shower-room is modern with two piece suite and walk-in shower cubicle with electric shower. Useful linen cupboard within the Shower-room.