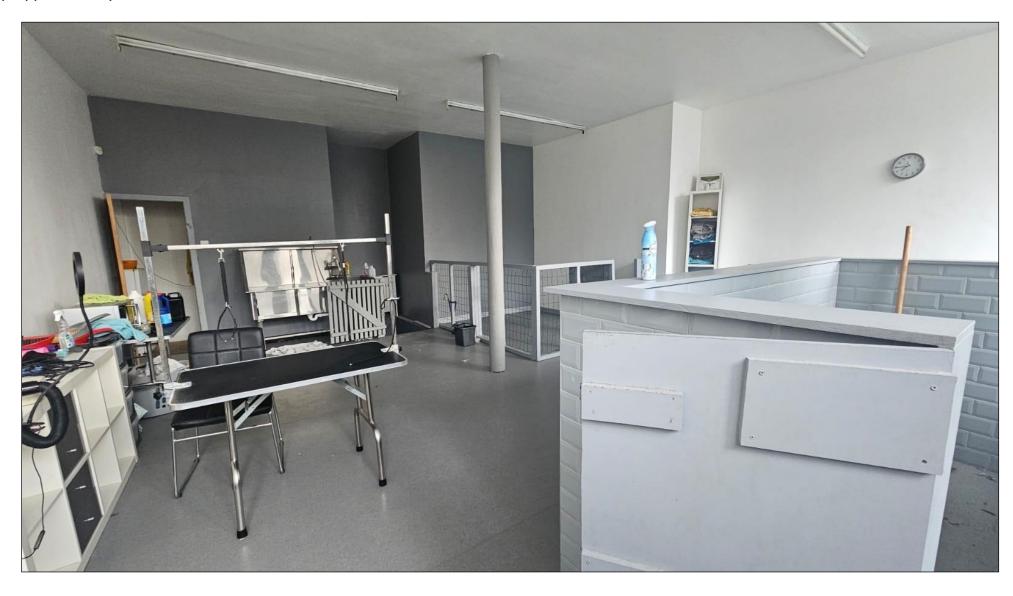

## **Property Layout: - Double Fronted Shop, Rear Kitchen Area and Large Basement.**

Excellent investment opportunity to acquire a shop premises for sale located on the busy High Street of Lochee. The shop which was previously trading as a Dog Grooming Parlour, is located in an excellent location for passing trade. This comprises a double shop front with window display, kitchen area and large basement. Internal viewing is highly recommended.

Front Shop Approximately 28'1" x 22'3"

Owner: Clients of Campbell Boath

Viewing: Telephone Campbell Boath Solicitors on 01382 202060

Email: property@campbellboath.com

Office Opening Hours: Monday - Friday 9am - 5pm