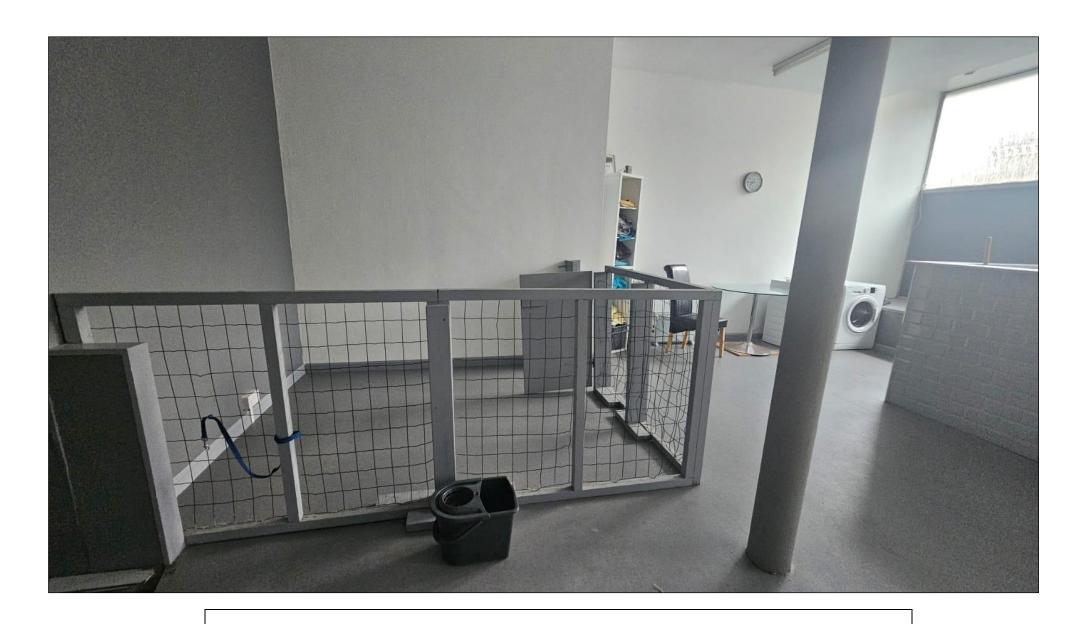

## **Property Layout: - Double Fronted Shop, Rear Kitchen Area and Large Basement.**

Excellent investment opportunity to acquire a shop premises for sale located on the busy High Street of Lochee. The shop which was previously trading as a Dog Grooming Parlour, is located in an excellent location for passing trade. This comprises a double shop front with window display, kitchen area and large basement. Internal viewing is highly recommended.

Front Shop Approximately 28'1" x 22'3"

Owner: Clients of Campbell Boath

Viewing: Telephone Campbell Boath Solicitors on 01382 202060

Email: property@campbellboath.com

Office Opening Hours: Monday - Friday 9am - 5pm