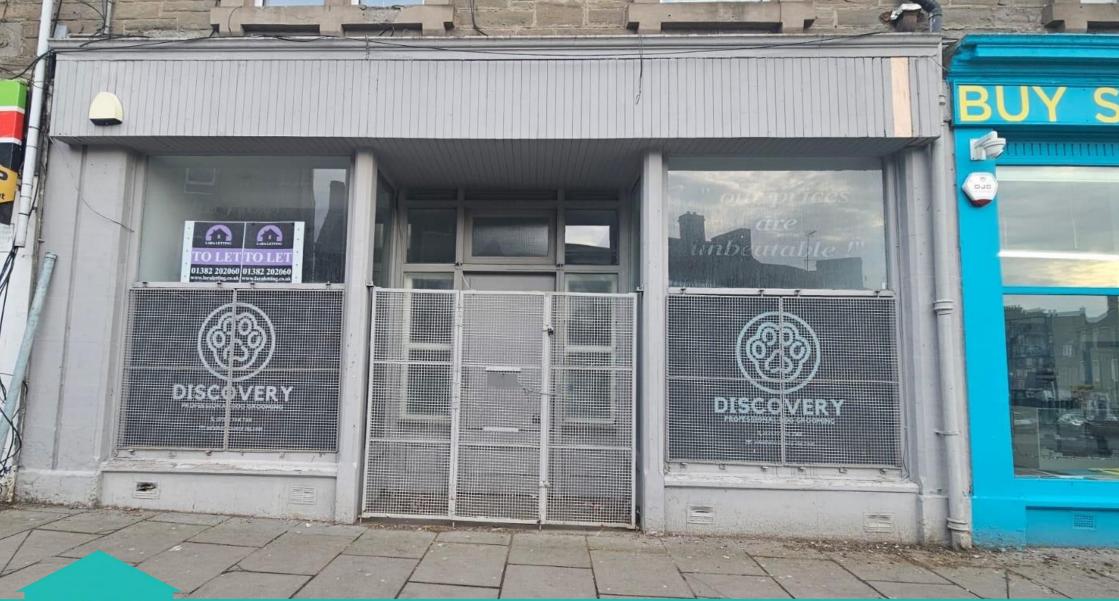

## **Property Layout: - Double Fronted Shop, Rear Kitchen Area and Large Basement.**

Excellent investment opportunity to acquire a shop premises for sale located on the busy High Street of Lochee. The shop which was previously trading as a Dog Grooming Parlour, is located in an excellent location for passing trade. This comprises a double shop front with window display, kitchen area and large basement. Internal viewing is highly recommended.