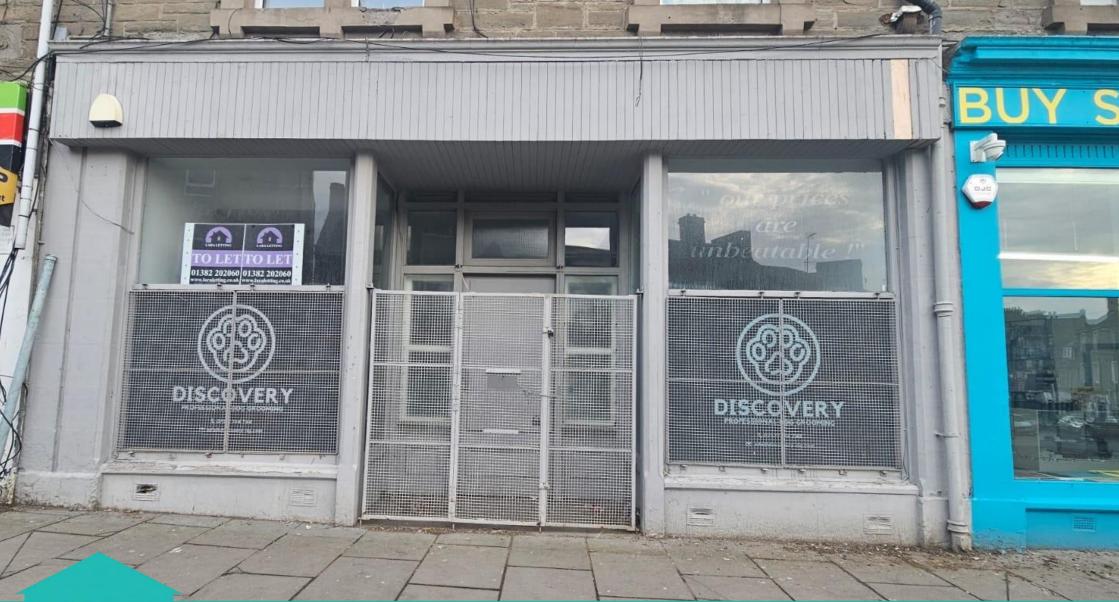

## **Property Layout: - Double Fronted Shop, Rear Kitchen Area and Large Basement.**

Excellent investment opportunity to acquire a shop premises for sale located on the busy High Street of Lochee. The shop which was previously trading as a Dog Grooming Parlour, is located in an excellent location for passing trade. This comprises a double shop front with window display, kitchen area and large basement. Internal viewing is highly recommended.

Front Shop Approximately 28'1" x 22'3"

Owner: Clients of Campbell Boath

Viewing: Telephone Campbell Boath Solicitors on 01382 202060

Email: property@campbellboath.com

Office Opening Hours: Monday - Friday 9am - 5pm