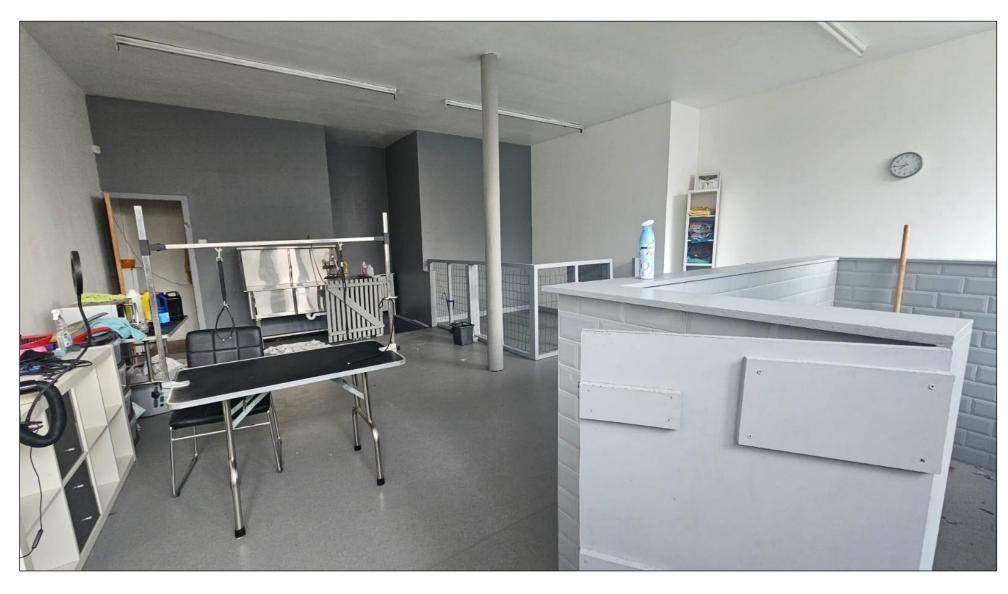

## **Property Layout: - Double Fronted Shop, Rear Kitchen Area and Large Basement.**

Excellent investment opportunity to acquire a shop premises for sale located on the busy High Street of Lochee. The shop which was previously trading as a Dog Grooming Parlour, is located in an excellent location for passing trade. This comprises a double shop front with window display, kitchen area and large basement. Internal viewing is highly recommended.