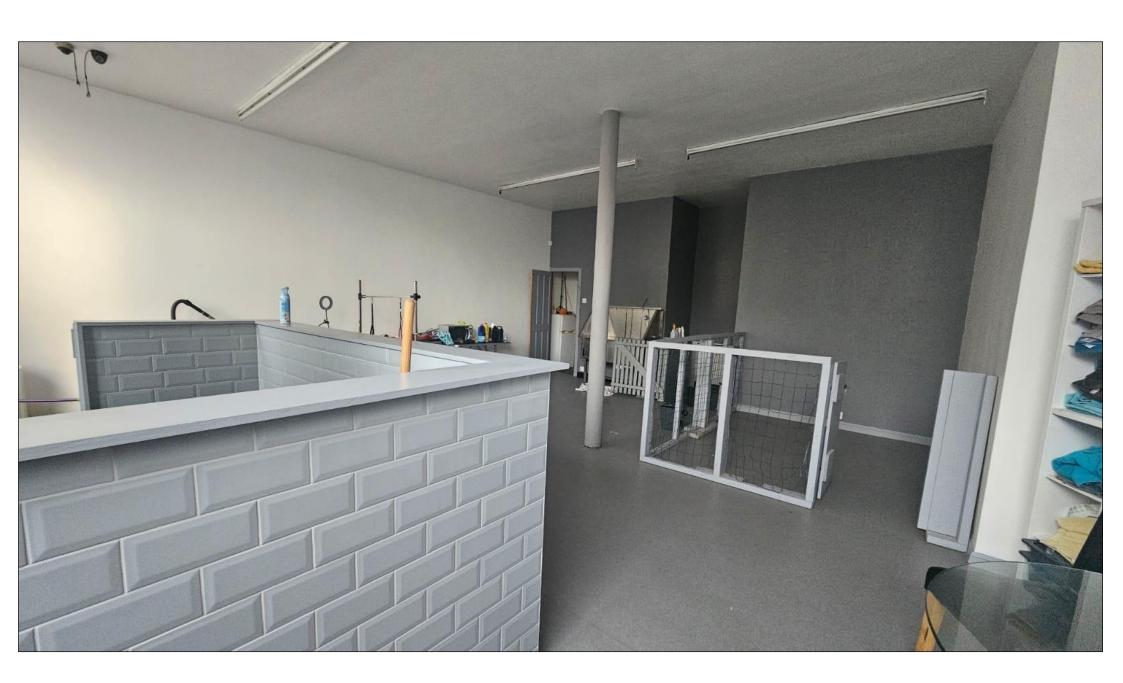

## **Property Layout: - Double Fronted Shop, Rear Kitchen Area and Large Basement.**

Excellent investment opportunity to acquire a shop premises for sale located on the busy High Street of Lochee. The shop which was previously trading as a Dog Grooming Parlour, is located in an excellent location for passing trade. This comprises a double shop front with window display, kitchen area and large basement. Internal viewing is highly recommended.