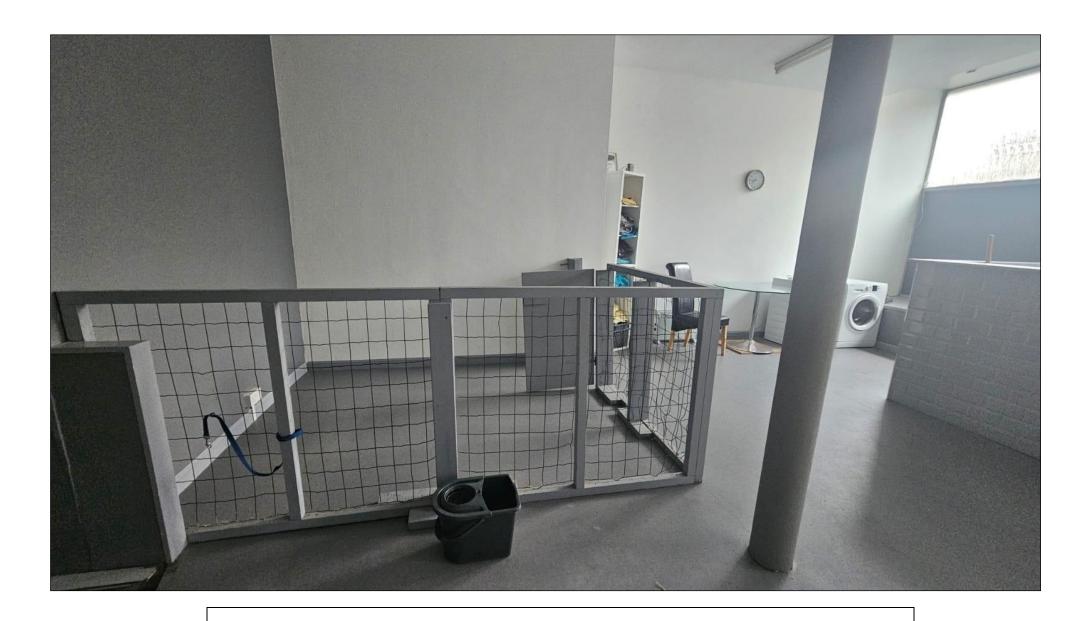

## **Property Layout: - Double Fronted Shop, Rear Kitchen Area and Large Basement.**

Excellent investment opportunity to acquire a shop premises for sale located on the busy High Street of Lochee. The shop which was previously trading as a Dog Grooming Parlour, is located in an excellent location for passing trade. This comprises a double shop front with window display, kitchen area and large basement. Internal viewing is highly recommended.