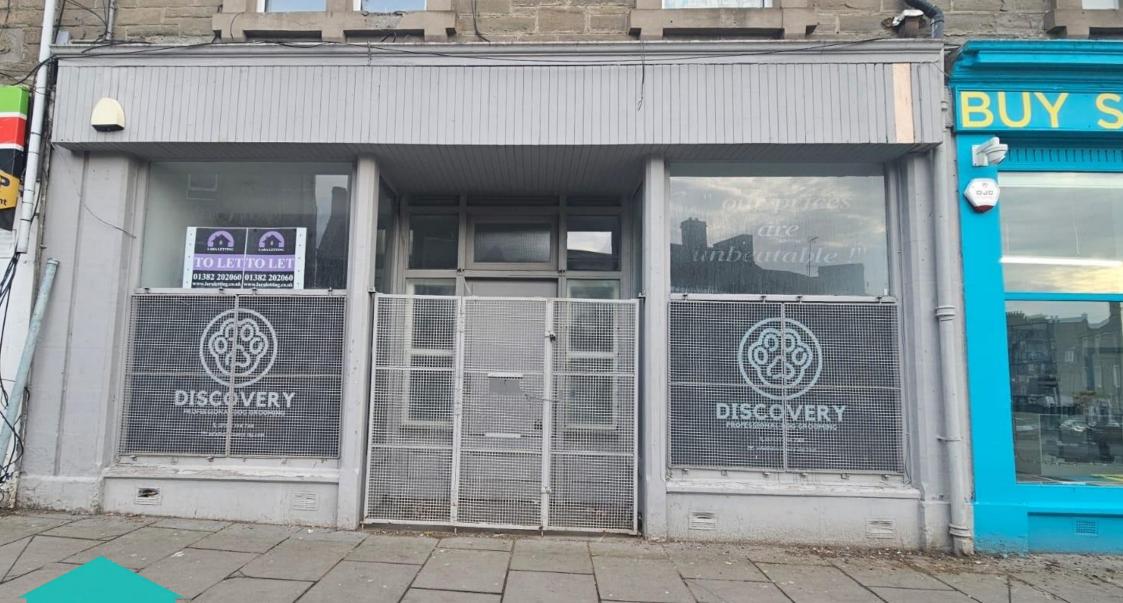

## **Property Layout: - Double Fronted Shop, Rear Kitchen Area and Large Basement.**

Excellent investment opportunity to acquire a shop premises for sale located on the busy High Street of Lochee. The shop which was previously trading as a Dog Grooming Parlour, is located in an excellent location for passing trade. This comprises a double shop front with window display, kitchen area and large basement. Internal viewing is highly recommended. The premises may also be available for rent.

Front Shop Approximately 28'1" x 22'3"

Owner: Clients of Campbell Boath

Viewing: Telephone Campbell Boath Solicitors on 01382 202060 Email: property@campbellboath.com Office Opening Hours: Monday - Friday 9am - 5pm