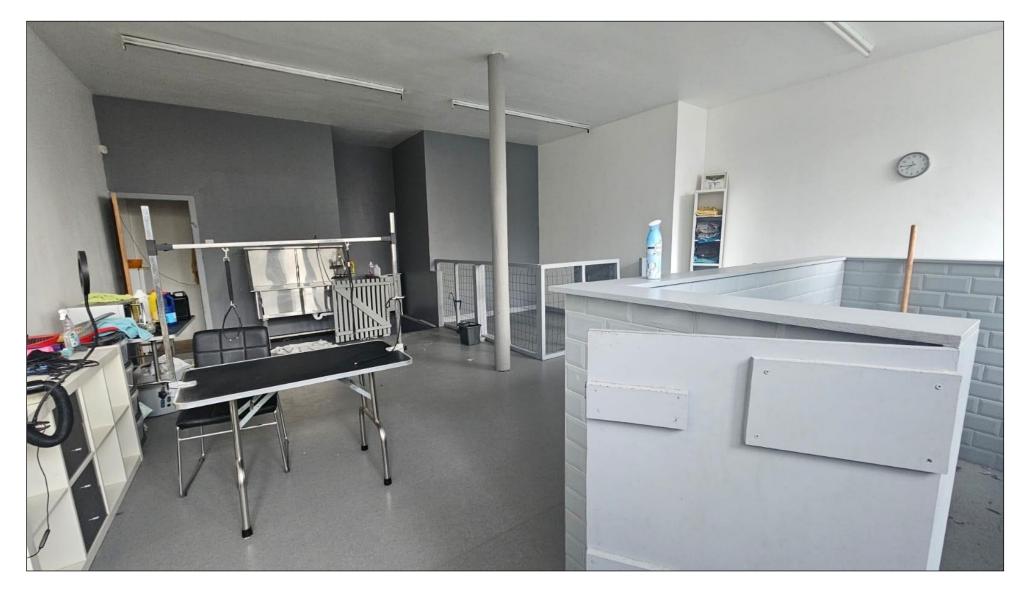

## **Property Layout: - Double Fronted Shop, Rear Kitchen Area and Large Basement.**

Excellent investment opportunity to acquire a shop premises for sale located on the busy High Street of Lochee. The shop which was previously trading as a Dog Grooming Parlour, is located in an excellent location for passing trade. This comprises a double shop front with window display, kitchen area and large basement. Internal viewing is highly recommended. The premises may also be available for rent.

Front Shop Approximately 28'1" x 22'3"

Owner: Clients of Campbell Boath

Viewing: Telephone Campbell Boath Solicitors on 01382 202060 Email: property@campbellboath.com Office Opening Hours: Monday - Friday 9am - 5pm