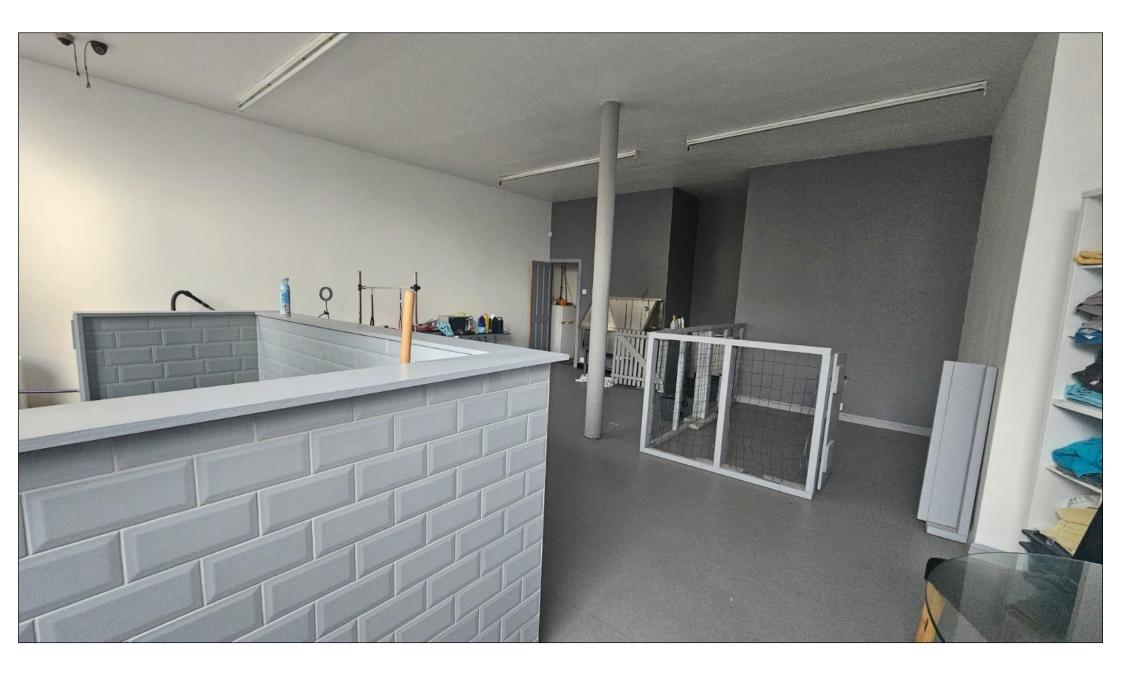

## **Property Layout: - Double Fronted Shop, Rear Kitchen Area and Large Basement.**

Excellent investment opportunity to acquire a shop premises for sale located on the busy High Street of Lochee. The shop which was previously trading as a Dog Grooming Parlour, is located in an excellent location for passing trade. This comprises a double shop front with window display, kitchen area and large basement. Internal viewing is highly recommended. The premises may also be available for rent.