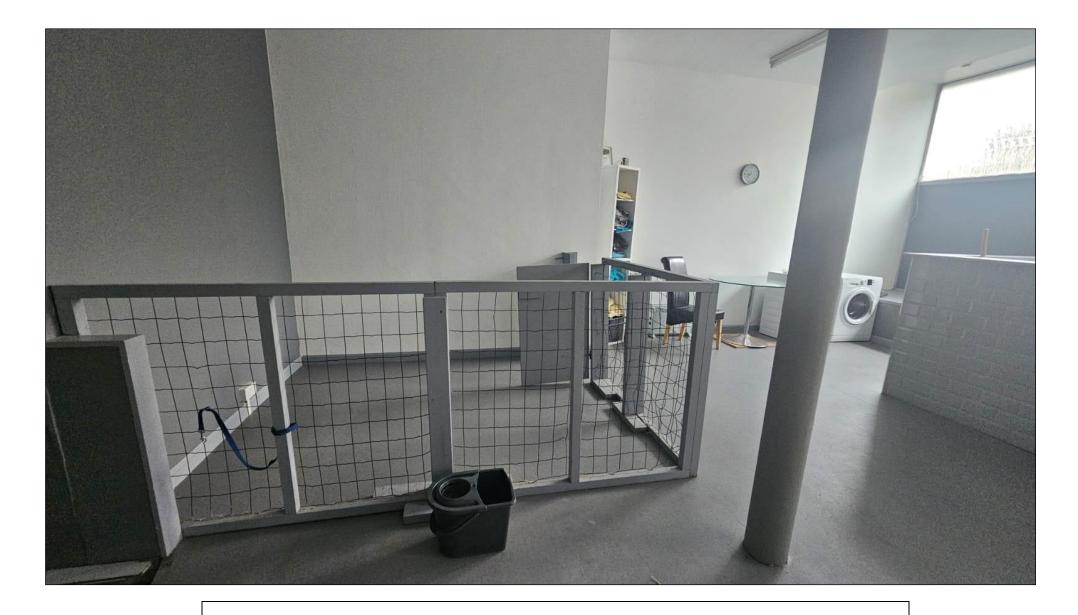

## **Property Layout: - Double Fronted Shop, Rear Kitchen Area and Large Basement.**

Excellent investment opportunity to acquire a shop premises for sale located on the busy High Street of Lochee. The shop which was previously trading as a Dog Grooming Parlour, is located in an excellent location for passing trade. This comprises a double shop front with window display, kitchen area and large basement. Internal viewing is highly recommended. The premises may also be available for rent.