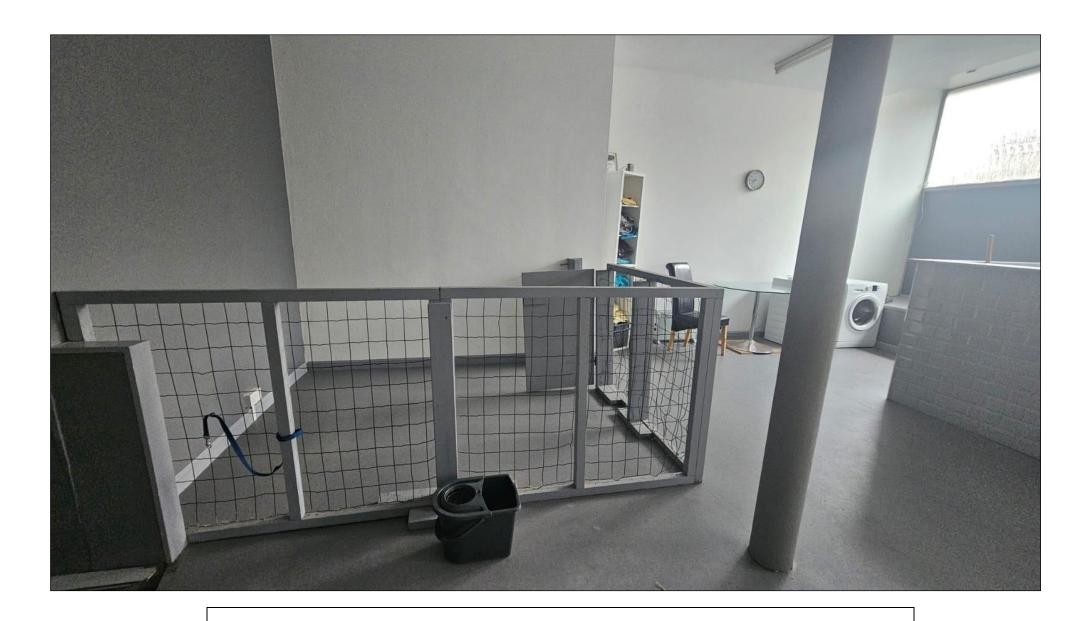

## **Property Layout: - Double Fronted Shop, Rear Kitchen Area and Large Basement.**

Excellent investment opportunity to acquire a shop premises for sale located on the busy High Street of Lochee. The shop which was previously trading as a Dog Grooming Parlour, is located in an excellent location for passing trade. This comprises a double shop front with window display, kitchen area and large basement. Internal viewing is highly recommended.

Front Shop Approximately 28'1" x 22'3"

Owner: Clients of Campbell Boath

Viewing: Telephone Campbell Boath Solicitors on 01382 202060

Email: property@campbellboath.com

Office Opening Hours: Monday - Friday 9am - 5pm