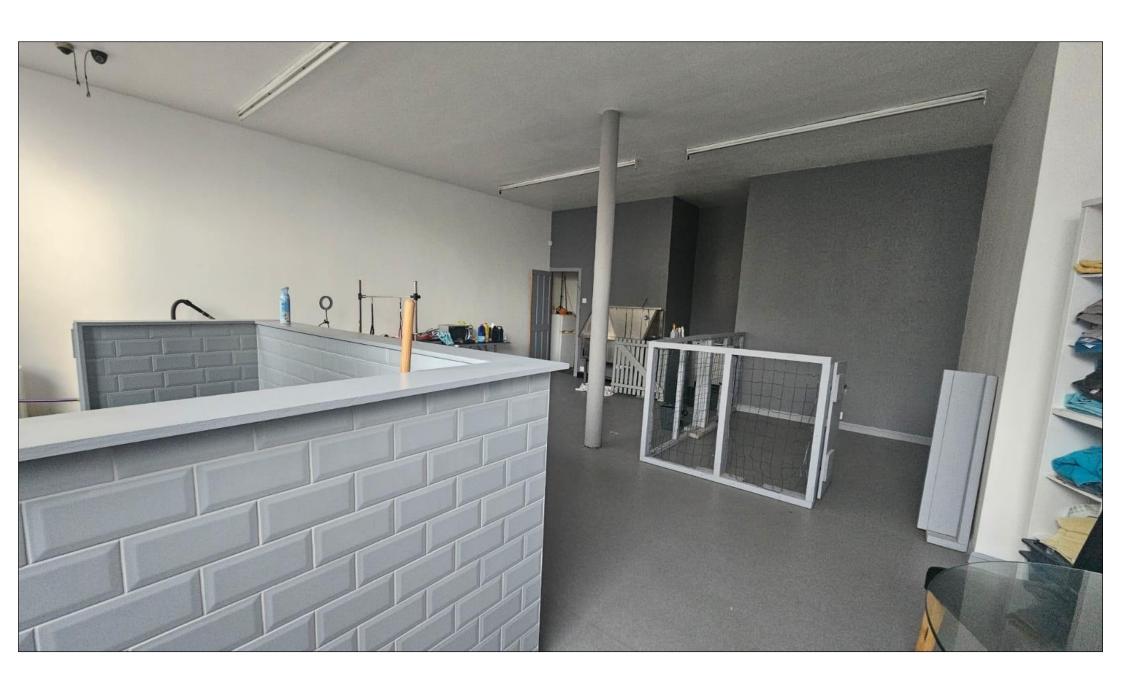

## **Property Layout: - Double Fronted Shop, Rear Kitchen Area and Large Basement.**

Excellent investment opportunity to acquire a shop premises for sale located on the busy High Street of Lochee. The shop which was previously trading as a Dog Grooming Parlour, is located in an excellent location for passing trade. This comprises a double shop front with window display, kitchen area and large basement. Internal viewing is highly recommended.

Front Shop Approximately 28'1" x 22'3"

Owner: Clients of Campbell Boath

Viewing: Telephone Campbell Boath Solicitors on 01382 202060

Email: property@campbellboath.com

Office Opening Hours: Monday - Friday 9am - 5pm