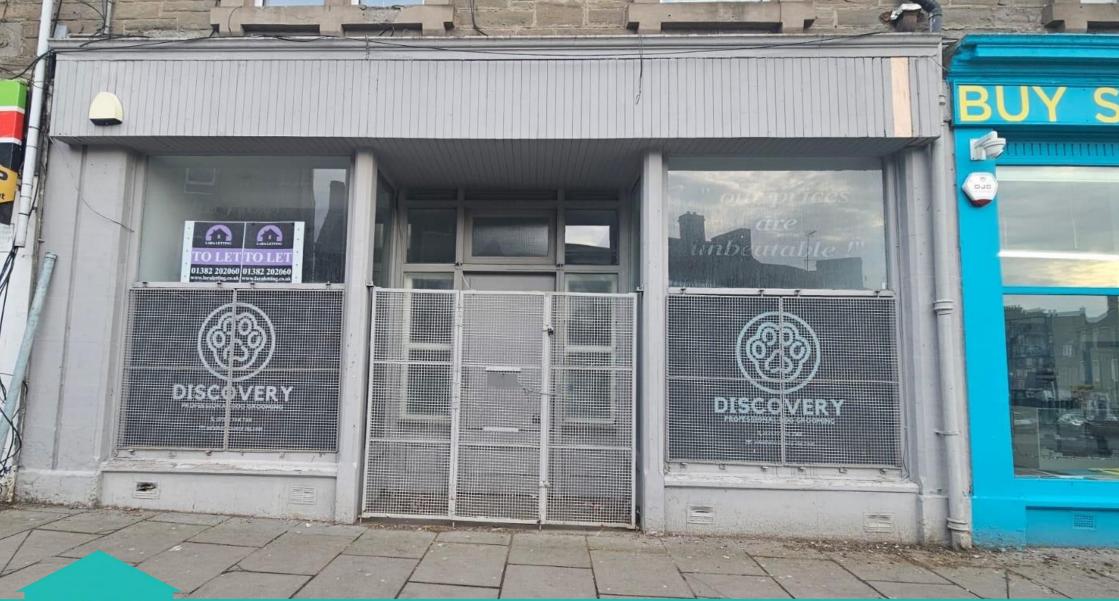

## **Property Layout: - Double Fronted Shop, Rear Kitchen Area and Large Basement.**

Excellent investment opportunity to acquire a shop premises for sale located on the busy High Street of Lochee. The shop which was previously trading as a Dog Grooming Parlour, is located in an excellent location for passing trade. This comprises a double shop front with window display, kitchen area and large basement. Internal viewing is highly recommended.

Front Shop Approximately 28'1" x 22'3"

Owner: Clients of Campbell Boath

Viewing: Telephone Campbell Boath Solicitors on 01382 202060

Email: property@campbellboath.com

Office Opening Hours: Monday - Friday 9am - 5pm