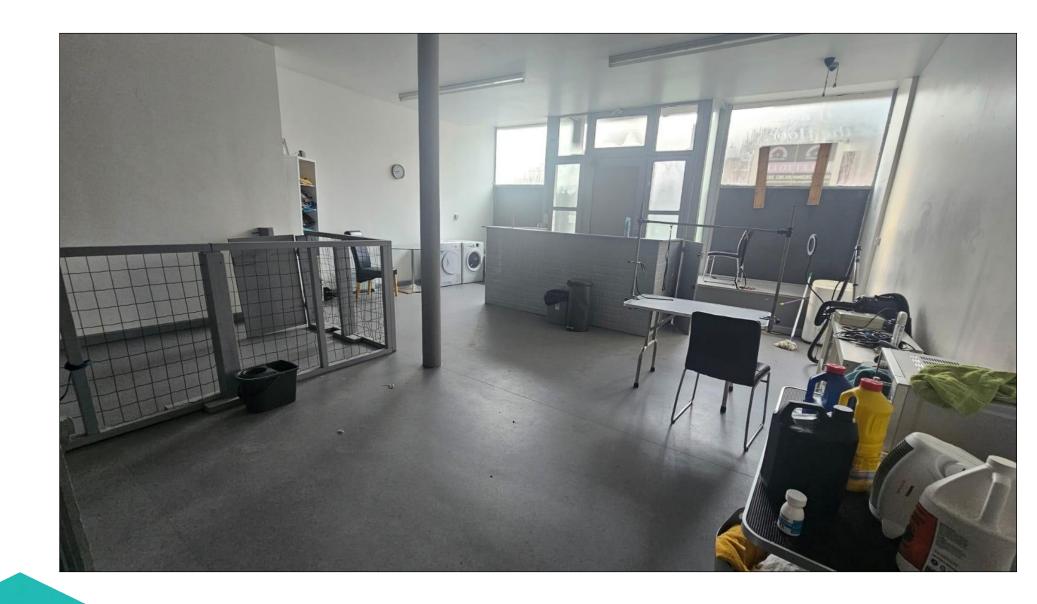

## **Property Layout: - Double Fronted Shop, Rear Kitchen Area and Large Basement.**

Excellent investment opportunity to acquire a shop premises for sale located on the busy High Street of Lochee. The shop which was previously trading as a Dog Grooming Parlour, is located in an excellent location for passing trade. This comprises a double shop front with window display, kitchen area and large basement. Internal viewing is highly recommended.

Front Shop Approximately 28'1" x 22'3"

Owner: Clients of Campbell Boath

Viewing: Telephone Campbell Boath Solicitors on 01382 202060

Email: property@campbellboath.com

Office Opening Hours: Monday - Friday 9am - 5pm