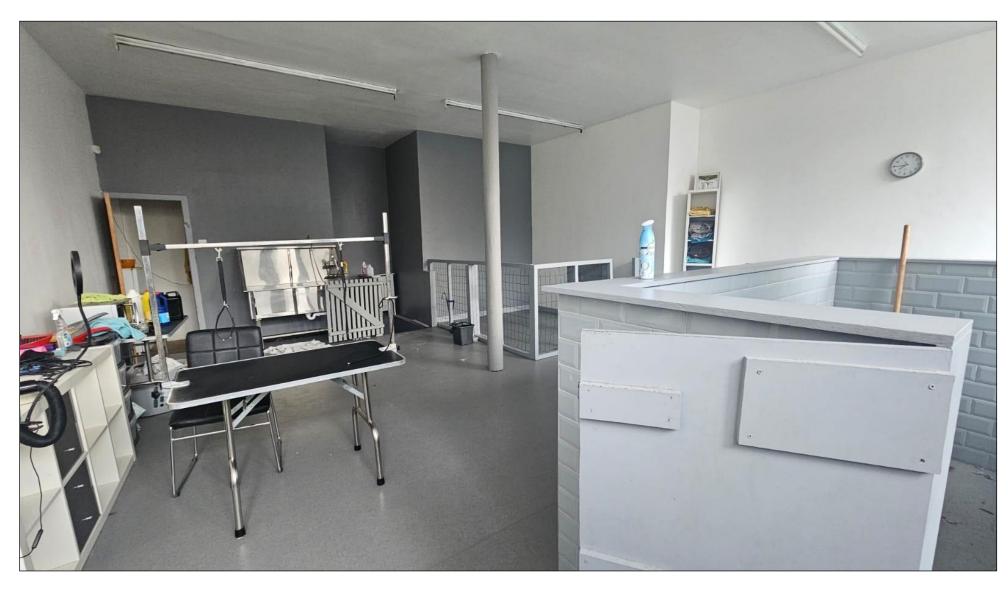

## **Property Layout: - Double Fronted Shop, Rear Kitchen Area and Large Basement.**

Excellent investment opportunity to acquire a shop premises for sale located on the busy High Street of Lochee. The shop which was previously trading as a Dog Grooming Parlour, is located in an excellent location for passing trade. This comprises a double shop front with window display, kitchen area and large basement. Internal viewing is highly recommended.

Front Shop Approximately 28'1" x 22'3"

Owner: Clients of Campbell Boath

Viewing: Telephone Campbell Boath Solicitors on 01382 202060

Email: property@campbellboath.com

Office Opening Hours: Monday - Friday 9am - 5pm