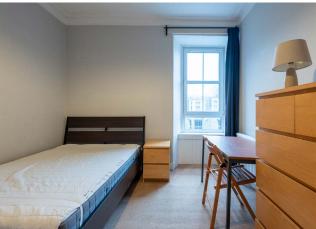

The accommodation on the first floor comprises a well appointed lounge featuring a bay window, generous kitchen/diner with integrated oven and hob, freestanding fridge freezer and a utility space hosting a washing machine, good sized double bedroom and the bathroom with shower attachment over the bath. Moving to the upper floor there are two large double bedrooms both with fabulous west facing views over the river and beyond and a useful shower room. Externally there is a shared drying green at the rear and parking is available on street and in a local car park.