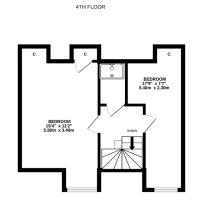

The accommodation on the first floor comprises a well appointed lounge featuring a bay window, generous kitchen/diner with integrated oven and hob, freestanding fridge freezer and a utility space hosting a washing machine, good sized double bedroom and the bathroom with shower attachment over the bath. Moving to the upper floor there are two large double bedrooms both with fabulous west facing views over the river and beyond and a useful shower room. Externally there is a shared drying green at the rear and parking is available on street and in a local car park.

## Viewina

By appointment through Lindsays on 01382 802050

of doors, windows, rooms and any other items are approximate and no responsibility is taken for any error, mission or mis-statement. This plan is for illustrative purposes only and should be used a such by any prospective purchaser. The services, systems and appliances shown have not been resided and no guarantee.