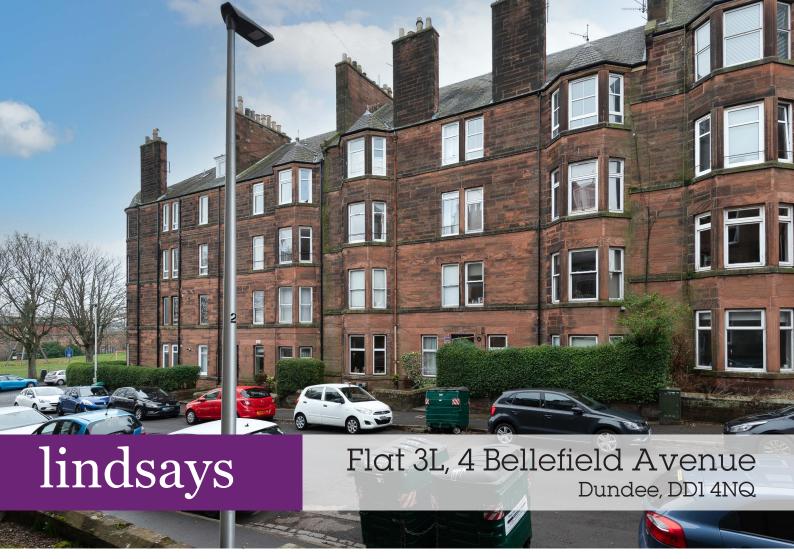

"A spacious period style maisonette flat in the heart of the desirable West End boasting stunning west facing views"

- Hallway
- Lounge
- Kitchen/Diner
- Utility Space
- 3 Double Bedrooms
- Bathroom
- Shower Room
- Double Glazing
- Gas Central Heating
- Secure Entry
- Shared Drying Green

EPC Rating C

OFFERS OVER £180,000