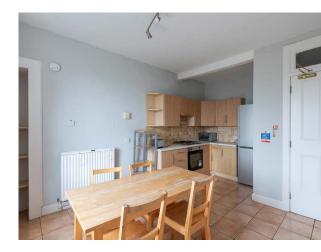

The accommodation on the first floor comprises a well appointed lounge featuring a bay window, generous kitchen/diner with integrated oven and hob, freestanding fridge freezer and a utility space hosting a washing machine, good sized double bedroom and the bathroom with shower attachment over the bath. Moving to the upper floor there are two large double bedrooms both with fabulous west facing views over the river and beyond and a useful shower room. Externally there is a shared drying green at the rear and parking is available on street and in a local car park.