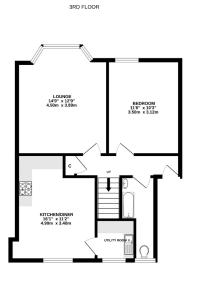

The accommodation on the first floor comprises a well appointed lounge featuring a bay window, generous kitchen/diner with integrated oven and hob, freestanding fridge freezer and a utility space hosting a washing machine, good sized double bedroom and the bathroom with shower attachment over the bath. Moving to the upper floor there are two large double bedrooms both with fabulous west facing views over the river and beyond and a useful shower room. Externally there is a shared drying green at the rear and parking is available on street and in a local car park.

## Viewina

By appointment through Lindsays on 01382 802050

of doors, windows, rooms and any other items are approximate and no responsibility is taken for any error, mission or mis-statement. This plan is for illustrative purposes only and should be used a such by any prospective purchaser. The services, systems and appliances shown have not been resided and no guarantee.