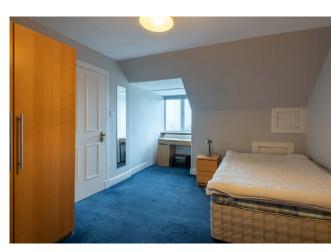

The accommodation on the first floor comprises a well appointed lounge featuring a bay window, generous kitchen/diner with integrated oven and hob, freestanding fridge freezer and a utility space hosting a washing machine, good sized double bedroom and the bathroom with shower attachment over the bath. Moving to the upper floor there are two large double bedrooms both with fabulous west facing views over the river and beyond and a useful shower room. Externally there is a shared drying green at the rear and parking is available on street and in a local car park.