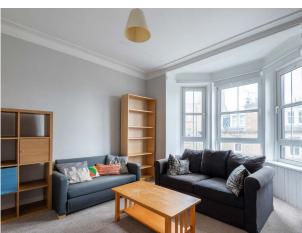

The accommodation on the first floor comprises a well appointed lounge featuring a bay window, generous kitchen/diner with integrated oven and hob, freestanding fridge freezer and a utility space hosting a washing machine, good sized double bedroom and the bathroom with shower attachment over the bath. Moving to the upper floor there are two large double bedrooms both with fabulous west facing views over the river and beyond and a useful shower room. Externally there is a shared drying green at the rear and parking is available on street and in a local car park.