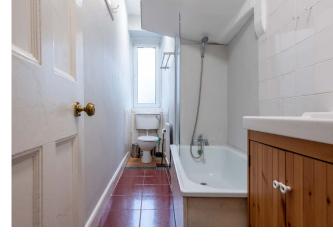

The accommodation on the first floor comprises a well appointed lounge featuring a bay window, generous kitchen/diner with integrated oven and hob, freestanding fridge freezer and a utility space hosting a washing machine, good sized double bedroom and the bathroom with shower attachment over the bath. Moving to the upper floor there are two large double bedrooms both with fabulous west facing views over the river and beyond and a useful shower room. Externally there is a shared drying green at the rear and parking is available on street and in a local car park.