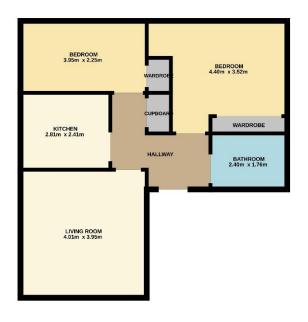

Dundee: 01382 203000 Brechin: 01356 622289 Cupar: 01334 658222 <u>www.thechamberpractice.co.uk</u> contact@thechamberpractice.co.uk

GROUND FLOOR 58.0 sq.m. approx.

White coary attempt has been made to ansure the causary of the fourpies command here, mois aromate of boths, services, cooke or if my other times are appreciated and or reprocessably to observe to any error production or who accessment. The services has framework producted on or who accessment, the services have fourpied to the four