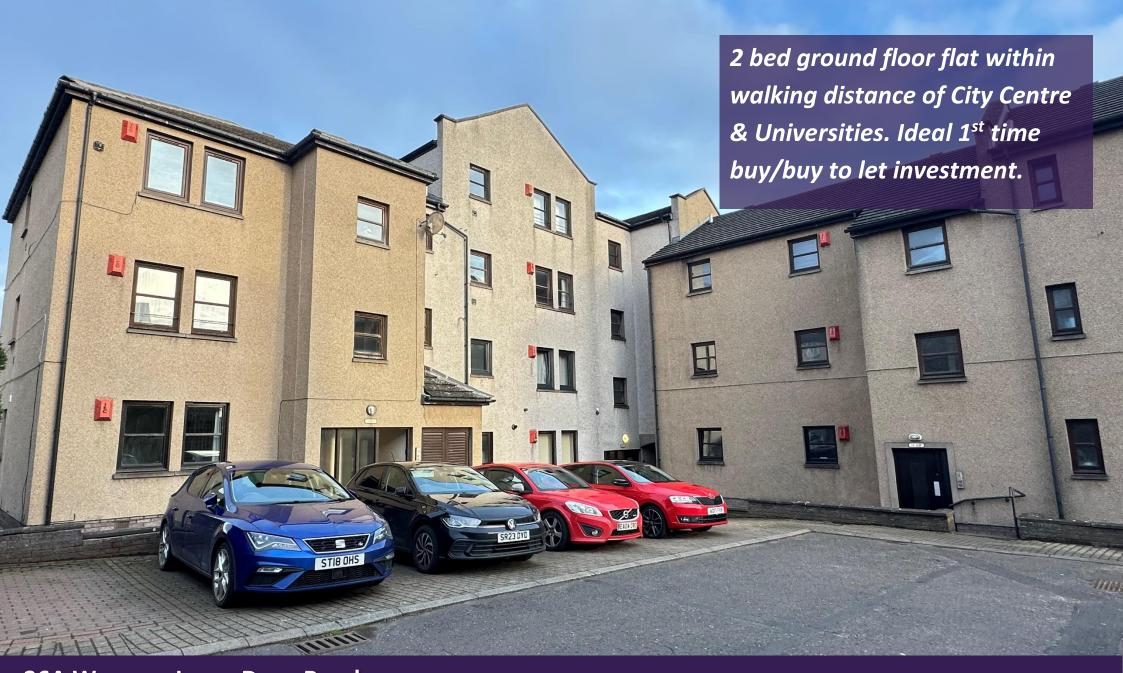

26A Weavers Loan, Dons Road, Dundee, DD3 6NT
Offers Over £100,000

Contact Solicitors for an appointment to view **01382 203000** 

**Chamber Practice** 

- Ground Floor Flat
- Lounge
- Kitchen
- 2 Bedrooms
- Bathroom with Shower
- Double Glazing
- Electric Heating
- Residents Car Park
- Nearby Local Amenities
- Walking Distance of City Centre & Universities
- Ideal 1<sup>st</sup> Time Buy
- Excellent Buy to Let Rental Investment

Great opportunity to purchase this two bed ground floor flat located in a popular residential area within easy reach of many nearby local amenities including a variety of shops, takeaways and public transport. Dudhope Park and Dundee City Centre are within reasonable walking distance.

The subjects, whilst in need of a degree of modernisation, are in good decorative order and benefit from double glazing, electric heating and residents car park.

Accommodation comprises hallway with storage cupboard and connecting doors to all rooms, bright and airy lounge with storage heater; kitchen fitted with a range of base and wall mounted units with contrasting worktops and tiled splashbacks, integrated electric hob and oven, free standing fridge freezer, washing machine and tumble dryer; bathroom with 3 piece white suite incorporating W.C., wash hand basin and bath with electric shower over, glazed shower screen and ceramic tiling; and two bedrooms with built in wardrobe/storage facilities.