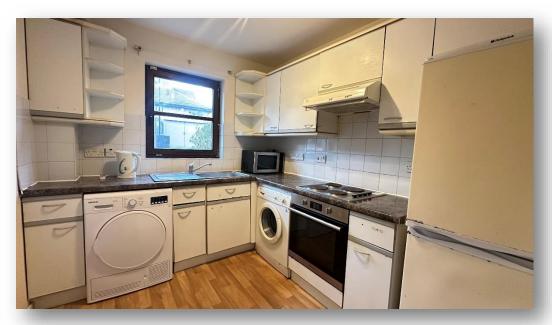

The subjects, whilst in need of a degree of modernisation, are in good decorative order and benefit from double glazing, electric heating and residents car park.

Accommodation comprises hallway with storage cupboard and connecting doors to all rooms, bright and airy lounge with storage heater; kitchen fitted with a range of base and wall mounted units with contrasting worktops and tiled splashbacks, integrated electric hob and oven, free standing fridge freezer, washing machine and tumble dryer; bathroom with 3 piece white suite incorporating W.C., wash hand basin and bath with electric shower over, glazed shower screen and ceramic tiling; and two bedrooms with built in wardrobe/storage facilities.