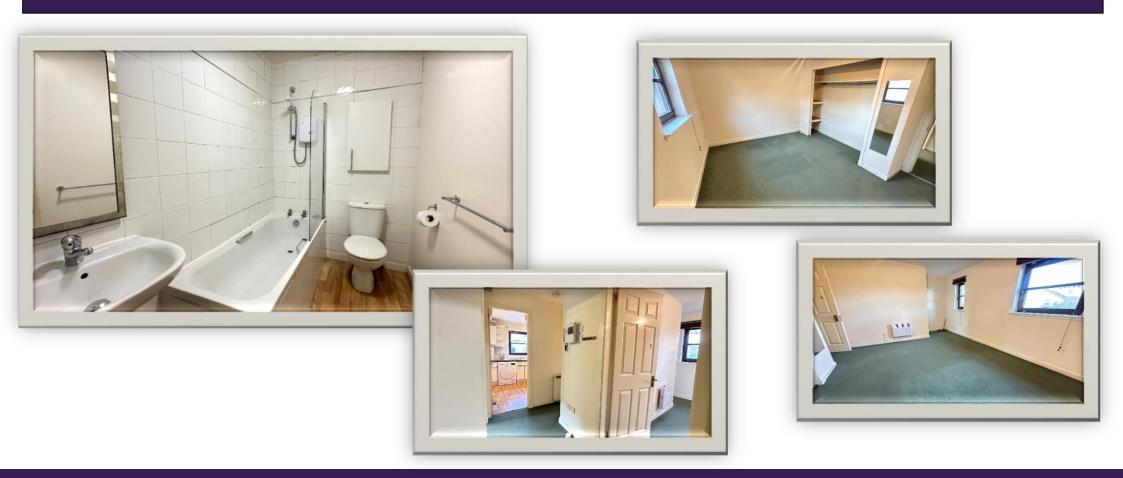

The subjects, whilst in need of a degree of modernisation, are in good decorative order and benefit from double glazing, electric heating and residents car park.

Accommodation comprises hallway with storage cupboard and connecting doors to all rooms, bright and airy lounge with storage heater; kitchen fitted with a range of base and wall mounted units with contrasting worktops and tiled splashbacks, integrated electric hob and oven, free standing fridge freezer, washing machine and tumble dryer; bathroom with 3 piece white suite incorporating W.C., wash hand basin and bath with electric shower over, glazed shower screen and ceramic tiling; and two bedrooms with built in wardrobe/storage facilities.