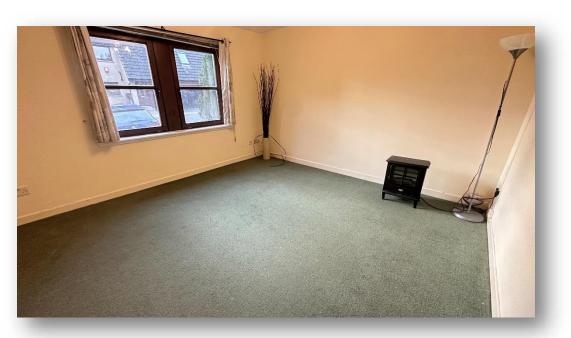

The subjects, whilst in need of a degree of modernisation, are in good decorative order and benefit from double glazing, electric heating and residents car park.

Accommodation comprises hallway with storage cupboard and connecting doors to all rooms, bright and airy lounge with storage heater; kitchen fitted with a range of base and wall mounted units with contrasting worktops and tiled splashbacks, integrated electric hob and oven, free standing fridge freezer, washing machine and tumble dryer; bathroom with 3 piece white suite incorporating W.C., wash hand basin and bath with electric shower over, glazed shower screen and ceramic tiling; and two bedrooms with built in wardrobe/storage facilities.