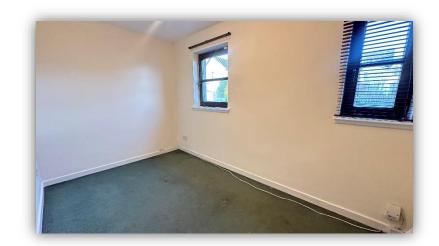

The subjects, whilst in need of a degree of modernisation, are in good decorative order and benefit from double glazing, electric heating and residents car park.

Accommodation comprises hallway with storage cupboard and connecting doors to all rooms, bright and airy lounge with storage heater; kitchen fitted with a range of base and wall mounted units with contrasting worktops and tiled splashbacks, integrated electric hob and oven, free standing fridge freezer, washing machine and tumble dryer; bathroom with 3 piece white suite incorporating W.C., wash hand basin and bath with electric shower over, glazed shower screen and ceramic tiling; and two bedrooms with built in wardrobe/storage facilities.