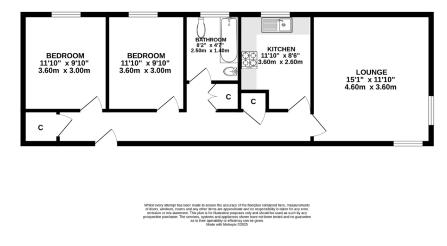

## "Top floor two bedroom apartment in prime location"

- Hallway
- Lounge
- Kitchen/Diner
- 2 Double Bedrooms
- Bathroom
- Secured Entry

EPC Rating E

This lovely property comprises; Hallway with excellent storage, bright & spacious lounge, fitted kitchen with space for dining, two generously sized double bedrooms and a bathroom with shower over the bath.

2ND FLOOR