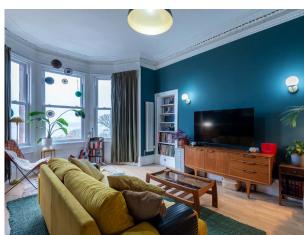

On entering the property you will be immediately impressed with the bright lounge with breathtaking river views, bay window and period style coving. There is a generous kitchen/diner with ample room for a table and chairs. The primary bedroom features a contemporary en suite shower room. There are two further double bedrooms both with fabulous views and the family shower room.