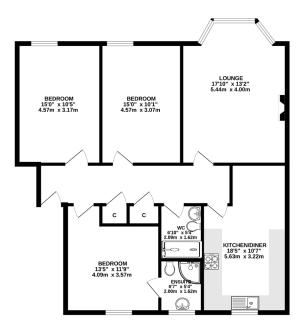

"A spacious top floor apartment boasting stunning panoramic river views"

- Hallway
- Lounge
- Kitchen/Diner
- Primary Bedroom with En Suite
- 2 Further Double Bedrooms
- Shower Room
- Double Glazing
- Gas Central Heating
- Shared Drying Green

On entering the property you will be immediately impressed with the bright lounge with breathtaking river views, bay window and period style coving. There is a generous kitchen/diner with ample room for a table and chairs. The primary bedroom features a contemporary en suite shower room. There are two further double bedrooms both with fabulous views and the family shower room.