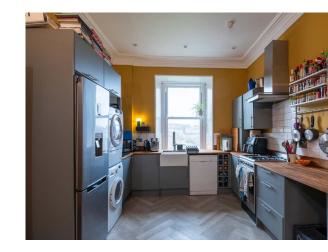

On entering the property you will be immediately impressed with the bright lounge with breathtaking river views, bay window and period style coving. There is a generous kitchen/diner with ample room for a table and chairs. The primary bedroom features a contemporary en suite shower room. There are two further double bedrooms both with fabulous views and the family shower room.