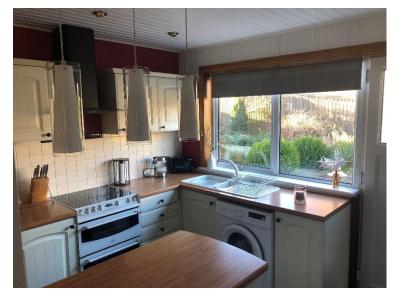

The glass panelled front entrance door leads into a vestibule and then into an open hallway with attractive original wooden flooring providing access to the ground floor accommodation consisting of a large lounge, with feature fire, overlooking the front of the property and with double glass panelled doors leading to the dining room to the rear. Double glazed patio doors lead from the dining room directly to the rear garden. The kitchen is fully fitted with modern wall and base units and includes the electric oven, as well as fitted breakfast bar. Large windows overlook the rear garden which is also accessed from a door in the kitchen. A large double bedroom with fully fitted units sits to the front of the property. The modern shower room consists of a white W.C, built in wash hand basin and large corner shower cubicle with wet wall.