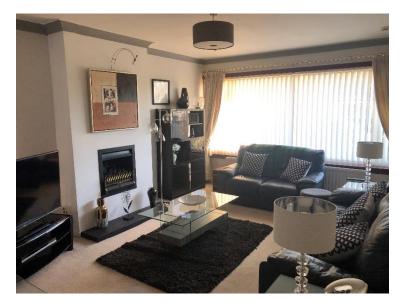

The glass panelled front entrance door leads into a vestibule and then into an open hallway with attractive original wooden flooring providing access to the ground floor accommodation consisting of a large lounge, with feature fire, overlooking the front of the property and with double glass panelled doors leading to the dining room to the rear. Double glazed patio doors lead from the dining room directly to the rear garden. The kitchen is fully fitted with modern wall and base units and includes the electric oven, as well as fitted breakfast bar. Large windows overlook the rear garden which is also accessed from a door in the kitchen. A large double bedroom with fully fitted units sits to the front of the property. The modern shower room consists of a white W.C, built in wash hand basin and large corner shower cubicle with wet wall.