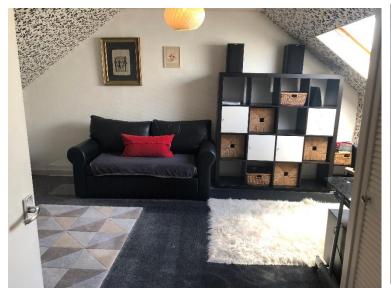

The glass panelled front entrance door leads into a vestibule and then into an open hallway with attractive original wooden flooring providing access to the ground floor accommodation consisting of a large lounge, with feature fire, overlooking the front of the property and with double glass panelled doors leading to the dining room to the rear. Double glazed patio doors lead from the dining room directly to the rear garden. The kitchen is fully fitted with modern wall and base units and includes the electric oven, as well as fitted breakfast bar. Large windows overlook the rear garden which is also accessed from a door in the kitchen. A large double bedroom with fully fitted units sits to the front of the property. The modern shower room consists of a white W.C, built in wash hand basin and large corner shower cubicle with wet wall.