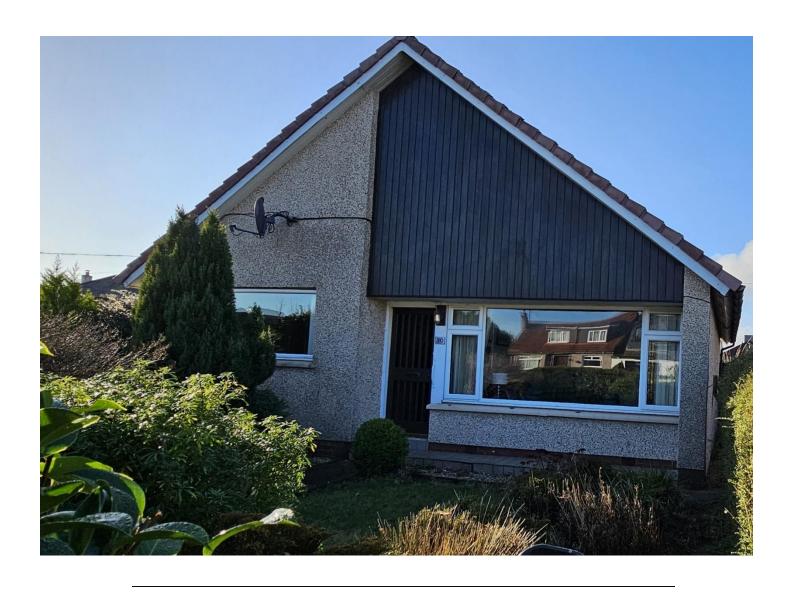

## HOME REPORT VALUATION £240.000 **EPC RATING**

This three bed converted detached bungalow is located in a very popular residential area of Dundee. The location provides easy access to many amenities including nearby schools, with bus routes providing easy access to Dundee City Centre. Ample off street parking is provided by a large driveway to the side of the property. The property is in excellent decorative order throughout and early viewing is highly recommended to fully appreciate this spacious property.

The glass panelled front entrance door leads into a vestibule and then into an open hallway with attractive original wooden flooring providing access to the ground floor accommodation consisting of a large lounge, with feature fire, overlooking the front of the property and with double glass panelled doors leading to the dining room to the rear. Double glazed patio doors lead from the dining room directly to the rear garden. The kitchen is fully fitted with modern wall and base units and includes the electric oven, as well as fitted breakfast bar. Large windows overlook the rear garden which is also accessed from a door in the kitchen. A large double bedroom with fully fitted units sits to the front of the property. The modern shower room consists of a white W.C, built in wash hand basin and large corner shower cubicle with wet wall.