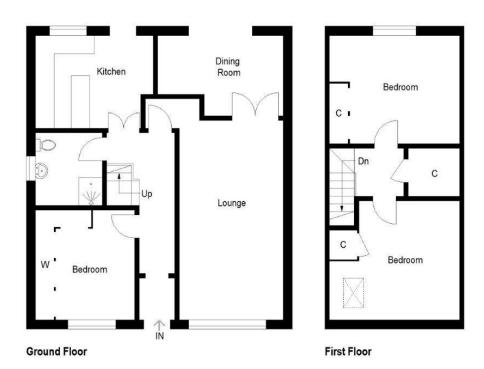

The glass panelled front entrance door leads into a vestibule and then into an open hallway with attractive original wooden flooring providing access to the ground floor accommodation consisting of a large lounge, with feature fire, overlooking the front of the property and with double glass panelled doors leading to the dining room to the rear. Double glazed patio doors lead from the dining room directly to the rear garden. The kitchen is fully fitted with modern wall and base units and includes the electric oven, as well as fitted breakfast bar. Large windows overlook the rear garden which is also accessed from a door in the kitchen. A large double bedroom with fully fitted units sits to the front of the property. The modern shower room consists of a white W.C, built in wash hand basin and large corner shower cubicle with wet wall.

A wooden staircase leads to the upper level where there are two further large double bedrooms both with storage, and a large walk in storage cupboard at the top of the stairs.

The front garden is enclosed with a private hedge and consists of lawn and mature shrubs. Large driveway to the side of the property leads to the large rear garden consisting of an area of lawn, attractive shrubs and plants, and a slabbed seating area.