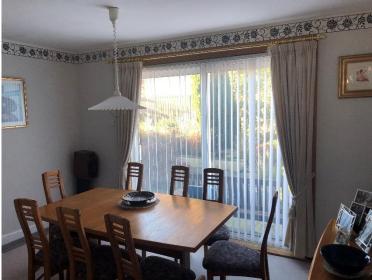

The glass panelled front entrance door leads into a vestibule and then into an open hallway with attractive original wooden flooring providing access to the ground floor accommodation consisting of a large lounge, with feature fire, overlooking the front of the property and with double glass panelled doors leading to the dining room to the rear. Double glazed patio doors lead from the dining room directly to the rear garden. The kitchen is fully fitted with modern wall and base units and includes the electric oven, as well as fitted breakfast bar. Large windows overlook the rear garden which is also accessed from a door in the kitchen. A large double bedroom with fully fitted units sits to the front of the property. The modern shower room consists of a white W.C, built in wash hand basin and large corner shower cubicle with wet wall.