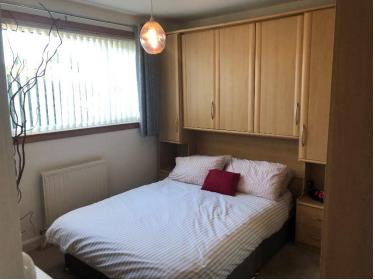

A wooden staircase leads to the upper level where there are two further large double bedrooms both with storage, and a large walk in storage cupboard at the top of the stairs.

The front garden is enclosed with a private hedge and consists of lawn and mature shrubs. Large driveway to the side of the property leads to the large rear garden consisting of an area of lawn, attractive shrubs and plants, and a slabbed seating area.