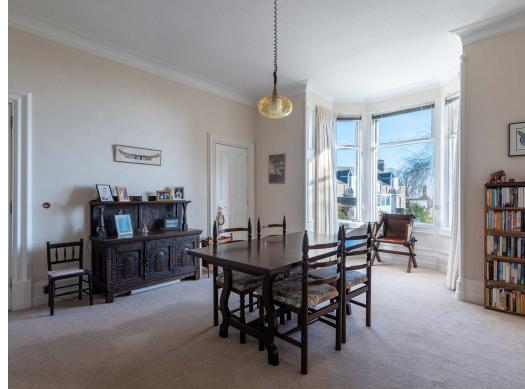

The property offers versatile accomodation spread over two floors. On the ground floor this comprises: hallway; bright and spacious lounge with windows on three aspects and an open fireplace; attractive dining room with bay window, sitting room with picture window looking out to rear garden; sunroom with door to a south-west facing sun terrace; lovely dining kitchen with integrated appliances and views to the side garden and south towards the Tay; utility room with walk-in larder. Upstairs there are four good-sized bedrooms, a study, and a family bathroom: the principal bedroom has an ensuite bathroom with separate shower cubicle; two of the remaining bedrooms have double aspect windows and built in wardrobes, while a fourth guest bedroom has a dressing/box room attached. Benefits include gas central heating.