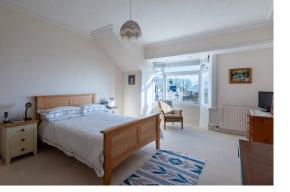

The property offers versatile accomodation spread over two floors. On the ground floor this comprises: hallway; bright and spacious lounge with windows on three aspects and an open fireplace; attractive dining room with bay window, sitting room with picture window looking out to rear garden; sunroom with door to a south-west facing sun terrace; lovely dining kitchen with integrated appliances and views to the side garden and south towards the Tay; utility room with walk-in larder. Upstairs there are four good-sized bedrooms, a study, and a family bathroom: the principal bedroom has an ensuite bathroom with separate shower cubicle; two of the remaining bedrooms have double aspect windows and built in wardrobes, while a fourth guest bedroom has a dressing/box room attached. Benefits include gas central heating.