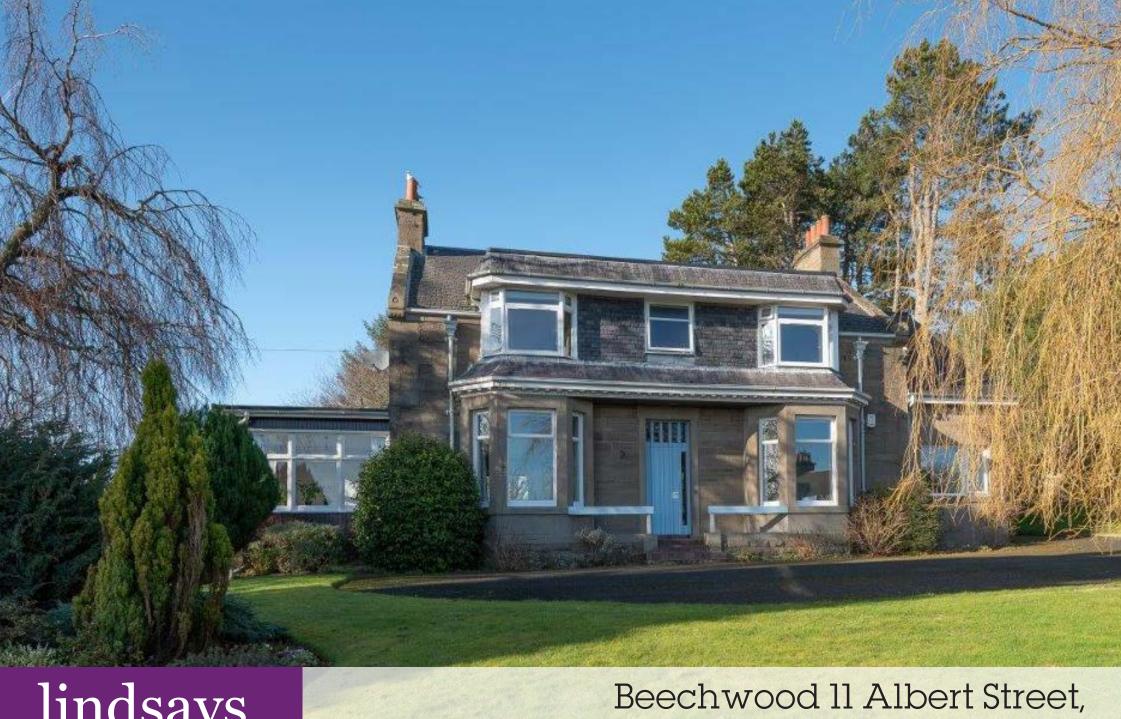

## Description

This is a rare opportunity to purchase this substantial family home set within extensive garden grounds. Situated on an elevated site the property enjoys lovely views towards the River Tay. Albert Street is ideally located for ease of access to a number of local amenities including highly regarded schooling on both a primary and secondary level.

The property offers versatile accomodation spread over two floors. On the ground floor this comprises: hallway; bright and spacious lounge with windows on three aspects and an open fireplace; attractive dining room with bay window, sitting room with picture window looking out to rear garden; sunroom with door to a south-west facing sun terrace; lovely dining kitchen with integrated appliances and views to the side garden and south towards the Tay; utility room with walk-in larder. Upstairs there are four good-sized bedrooms, a study, and a family bathroom: the principal bedroom has an ensuite bathroom with separate shower cubicle; two of the remaining bedrooms have double aspect windows and built in wardrobes, while a fourth guest bedroom has a dressing/box room attached. Benefits include gas central heating.

Externally the property sits on an extensive plot. The long drive has room for multiple vehicles and leads to a detached double garage with workshop. The garden wraps around the property and is laid mainly in lawn with a large number of mature plantings. There is also a large vegetable plot, a greenhouse and a handy external WC.