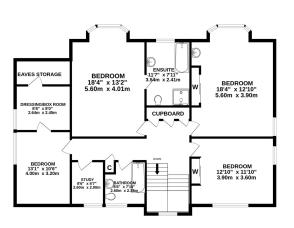

The property offers versatile accomodation spread over two floors. On the ground floor this comprises: hallway; bright and spacious lounge with windows on three aspects and an open fireplace; attractive dining room with bay window, sitting room with picture window looking out to rear garden; sunroom with door to a south-west facing sun terrace; lovely dining kitchen with integrated appliances and views to the side garden and south towards the Tay; utility room with walk-in larder. Upstairs there are four good-sized bedrooms, a study, and a family bathroom: the principal bedroom has an ensuite bathroom with separate shower cubicle; two of the remaining bedrooms have double aspect windows and built in wardrobes, while a fourth guest bedroom has a dressing/box room attached. Benefits include gas central heating.

## Viewing

By appointment through Lindsays on 01382 802050 or Dundeeproperty@lindsays.co.uk

GROUND FLOOR 1ST FLOOR

Whilst every attempt has been made to ensure the accuracy of the floorplan contained here, measurements of doors, windows, rooms and any other items are approximate and no responsibility is taken for any error, omission or mis-statement. This plan is for illustrative purposes only and should be used as such by any prospective purchaser. The services, systems and appliances shown have not been tested and no guarantee as to their operability or efficiency can be given.