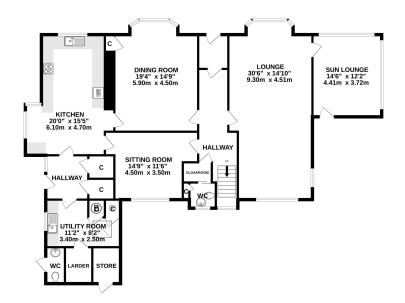

The property offers versatile accomodation spread over two floors. On the ground floor this comprises: hallway; bright and spacious lounge with windows on three aspects and an open fireplace; attractive dining room with bay window, sitting room with picture window looking out to rear garden; sunroom with door to a south-west facing sun terrace; lovely dining kitchen with integrated appliances and views to the side garden and south towards the Tay; utility room with walk-in larder. Upstairs there are four good-sized bedrooms, a study, and a family bathroom: the principal bedroom has an ensuite bathroom with separate shower cubicle; two of the remaining bedrooms have double aspect windows and built in wardrobes, while a fourth guest bedroom has a dressing/box room attached. Benefits include gas central heating.

## Viewing

By appointment through Lindsays on 01382 802050 or Dundeeproperty@lindsays.co.uk

GROUND FLOOR 1ST FLOOR

Whilst every attempt has been made to ensure the accuracy of the floorplan contained here, measurements of doors, windows, rooms and any other items are approximate and no responsibility is taken for any error, omission or mis-statement. This plan is for illustrative purposes only and should be used as such by any prospective purchaser. The services, systems and appliances shown have not been tested and no guarantee as to their operability or efficiency can be given.