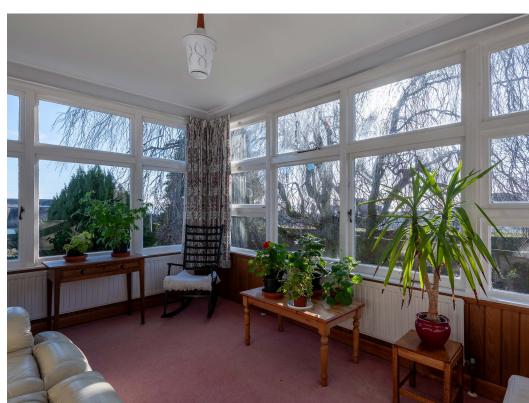

The property offers versatile accomodation spread over two floors. On the ground floor this comprises: hallway; bright and spacious lounge with windows on three aspects and an open fireplace; attractive dining room with bay window, sitting room with picture window looking out to rear garden; sunroom with door to a south-west facing sun terrace; lovely dining kitchen with integrated appliances and views to the side garden and south towards the Tay; utility room with walk-in larder. Upstairs there are four good-sized bedrooms, a study, and a family bathroom: the principal bedroom has an ensuite bathroom with separate shower cubicle; two of the remaining bedrooms have double aspect windows and built in wardrobes, while a fourth guest bedroom has a dressing/box room attached. Benefits include gas central heating.