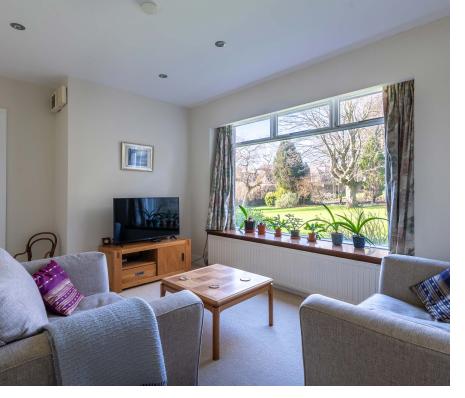

The property offers versatile accomodation spread over two floors. On the ground floor this comprises: hallway; bright and spacious lounge with windows on three aspects and an open fireplace; attractive dining room with bay window, sitting room with picture window looking out to rear garden; sunroom with door to a south-west facing sun terrace; lovely dining kitchen with integrated appliances and views to the side garden and south towards the Tay; utility room with walk-in larder. Upstairs there are four good-sized bedrooms, a study, and a family bathroom: the principal bedroom has an ensuite bathroom with separate shower cubicle; two of the remaining bedrooms have double aspect windows and built in wardrobes, while a fourth guest bedroom has a dressing/box room attached. Benefits include gas central heating.