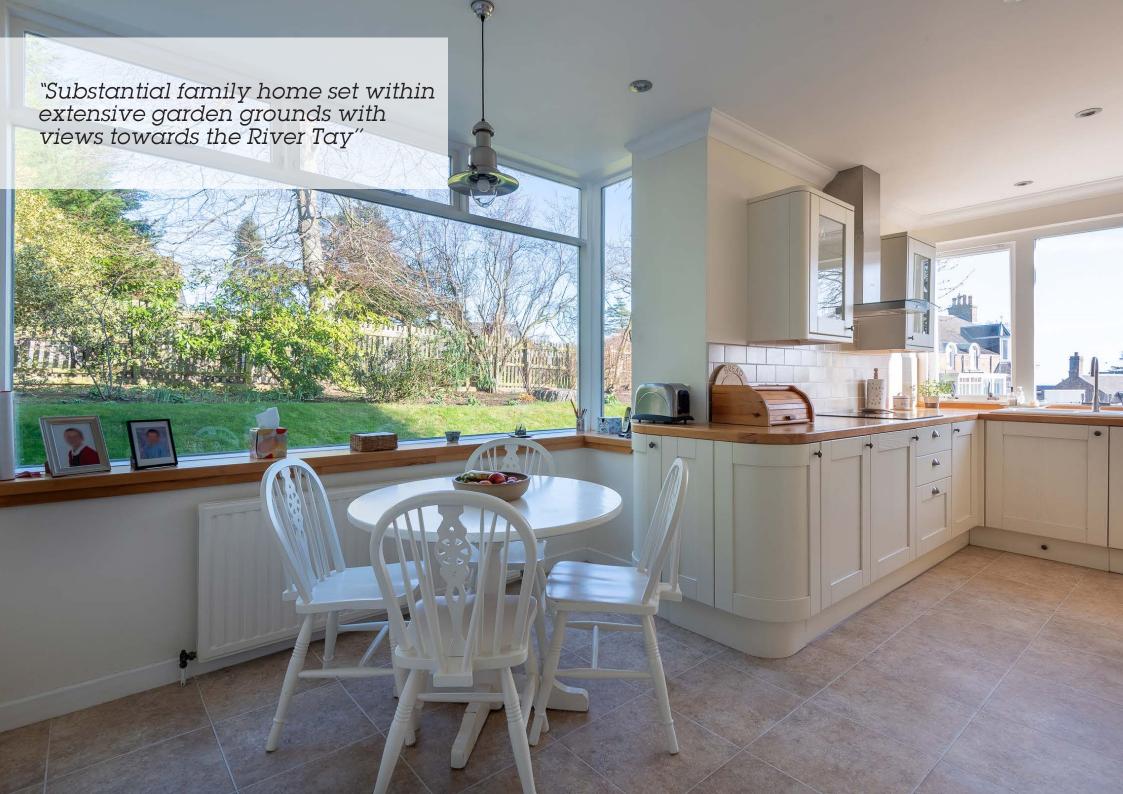

The property offers versatile accomodation spread over two floors. On the ground floor this comprises: hallway; bright and spacious lounge with windows on three aspects and an open fireplace; attractive dining room with bay window, sitting room with picture window looking out to rear garden; sunroom with door to a south-west facing sun terrace; lovely dining kitchen with integrated appliances and views to the side garden and south towards the Tay; utility room with walk-in larder. Upstairs there are four good-sized bedrooms, a study, and a family bathroom: the principal bedroom has an ensuite bathroom with separate shower cubicle; two of the remaining bedrooms have double aspect windows and built in wardrobes, while a fourth guest bedroom has a dressing/box room attached. Benefits include gas central heating.