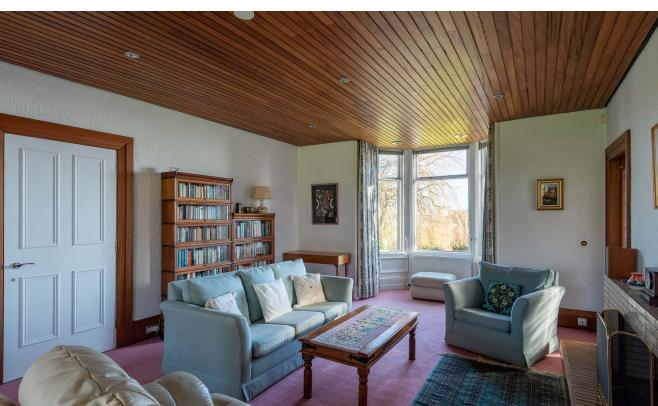

The property offers versatile accomodation spread over two floors. On the ground floor this comprises: hallway; bright and spacious lounge with windows on three aspects and an open fireplace; attractive dining room with bay window, sitting room with picture window looking out to rear garden; sunroom with door to a south-west facing sun terrace; lovely dining kitchen with integrated appliances and views to the side garden and south towards the Tay; utility room with walk-in larder. Upstairs there are four good-sized bedrooms, a study, and a family bathroom: the principal bedroom has an ensuite bathroom with separate shower cubicle; two of the remaining bedrooms have double aspect windows and built in wardrobes, while a fourth guest bedroom has a dressing/box room attached. Benefits include gas central heating.