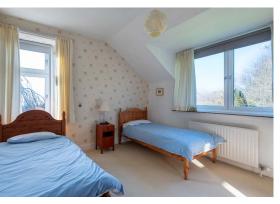

The property offers versatile accomodation spread over two floors. On the ground floor this comprises: hallway; bright and spacious lounge with windows on three aspects and an open fireplace; attractive dining room with bay window, sitting room with picture window looking out to rear garden; sunroom with door to a south-west facing sun terrace; lovely dining kitchen with integrated appliances and views to the side garden and south towards the Tay; utility room with walk-in larder. Upstairs there are four good-sized bedrooms, a study, and a family bathroom: the principal bedroom has an ensuite bathroom with separate shower cubicle; two of the remaining bedrooms have double aspect windows and built in wardrobes, while a fourth guest bedroom has a dressing/box room attached. Benefits include gas central heating.