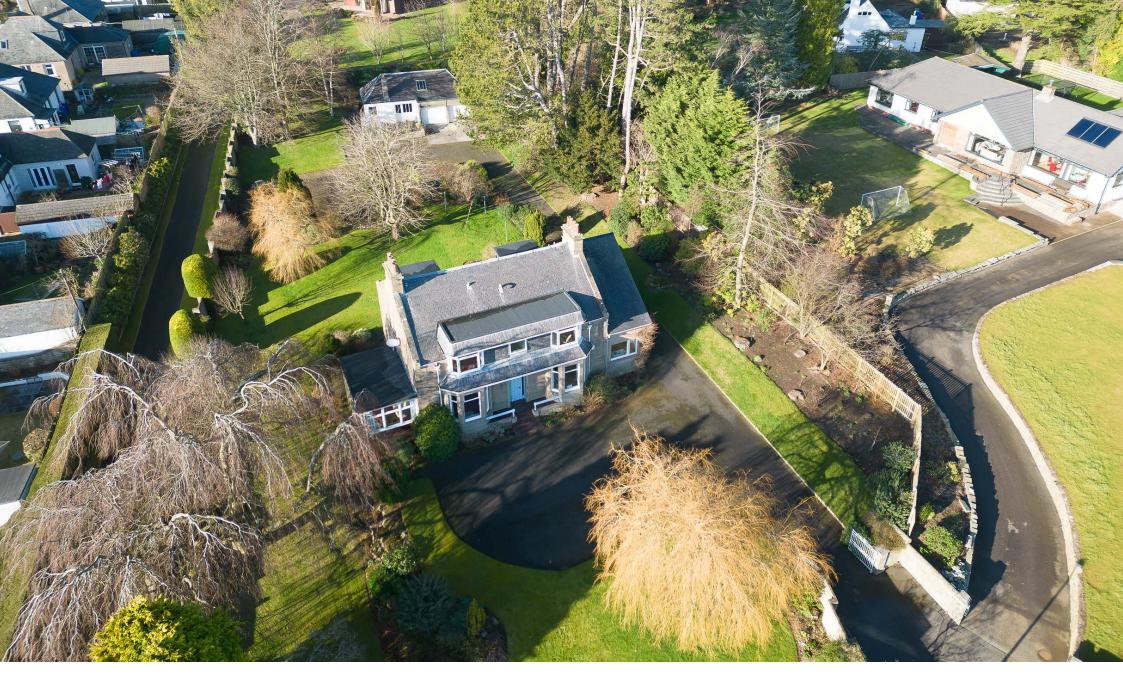

## Description

This is a rare opportunity to purchase this substantial family home set within extensive garden grounds. Situated on an elevated site the property enjoys lovely views towards the River Tay. Albert Street is ideally located for ease of access to a number of local amenities including highly regarded schooling on both a primary and secondary level.

Externally the property sits on an extensive plot. The long drive has room for multiple vehicles and leads to a detached double garage with workshop. The garden wraps around the property and is laid mainly in lawn with a large number of mature plantings. There is also a large vegetable plot, a greenhouse and a handy external WC.