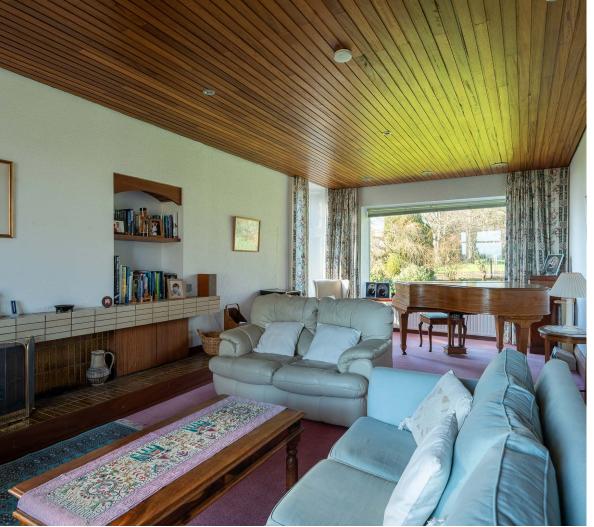

The property offers versatile accomodation spread over two floors. On the ground floor this comprises: hallway; bright and spacious lounge with windows on three aspects and an open fireplace; attractive dining room with bay window, sitting room with picture window looking out to rear garden; sunroom with door to a south-west facing sun terrace; lovely dining kitchen with integrated appliances and views to the side garden and south towards the Tay; utility room with walk-in larder. Upstairs there are four good-sized bedrooms, a study, and a family bathroom: the principal bedroom has an ensuite bathroom with separate shower cubicle; two of the remaining bedrooms have double aspect windows and built in wardrobes, while a fourth guest bedroom has a dressing/box room attached. Benefits include gas central heating.