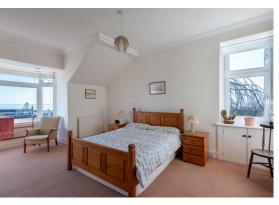

The property offers versatile accomodation spread over two floors. On the ground floor this comprises: hallway; bright and spacious lounge with windows on three aspects and an open fireplace; attractive dining room with bay window, sitting room with picture window looking out to rear garden; sunroom with door to a south-west facing sun terrace; lovely dining kitchen with integrated appliances and views to the side garden and south towards the Tay; utility room with walk-in larder. Upstairs there are four good-sized bedrooms, a study, and a family bathroom: the principal bedroom has an ensuite bathroom with separate shower cubicle; two of the remaining bedrooms have double aspect windows and built in wardrobes, while a fourth guest bedroom has a dressing/box room attached. Benefits include gas central heating.