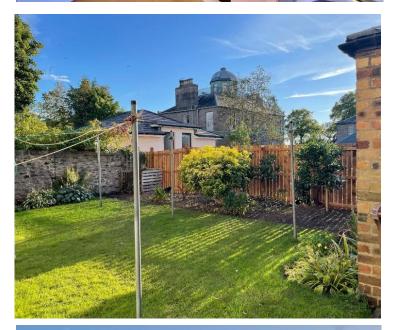

To the rear of the property is an attractively landscaped communal drying green with lawn and mature shrubs.

This would be an ideal property for a first-time buyer or property investor. Early viewing is highly recommended.