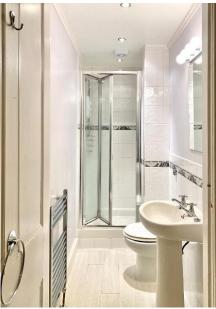

The double bedroom is spacious allowing for plenty storage units and is finished with a cornice. The second bedroom benefits from an alcove with shelves and the South-West facing window which provides views towards to the River Tay. The sleek shower room is fitted with laminate flooring and partially tiled walls. The room includes a wash-hand basin, WC, shower cubicle and stainless-steel heated towel rail