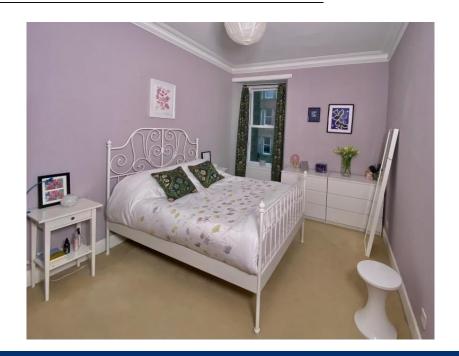

The double bedroom is spacious allowing for plenty storage units and is finished with a cornice. The second bedroom benefits from an alcove with shelves and the South-West facing window which provides views towards to the River Tay. The sleek shower room is fitted with laminate flooring and partially tiled walls. The room includes a wash-hand basin, WC, shower cubicle and stainless-steel heated towel rail