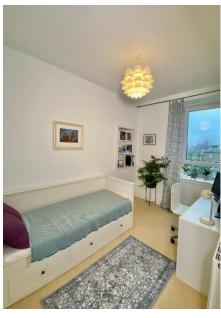

The double bedroom is spacious allowing for plenty storage units and is finished with a cornice. The second bedroom benefits from an alcove with shelves and the South-West facing window which provides views towards to the River Tay. The sleek shower room is fitted with laminate flooring and partially tiled walls. The room includes a wash-hand basin, WC, shower cubicle and stainless-steel heated towel rail