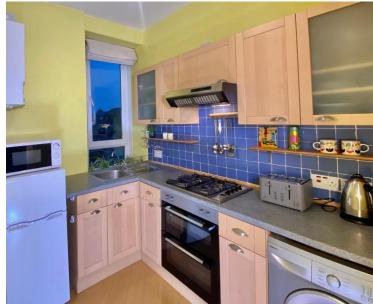

The flat opens to a carpeted hallway which provides access to all rooms within the property along with a storage cupboard. The generously sized lounge benefits from a South-East facing window providing ample natural light. The room is suitably sized to allow for a dining area as well. The main features of this room are the gas fireplace and beautifully detailed cornice and centre rose. The kitchen is fully fitted with wood effect wall and base units, laminate flooring and tiled splashback. The room is finished with an integrated stainless-steel sink, gas hob and double oven. The washing machine and fridge freezer are included within the sale.