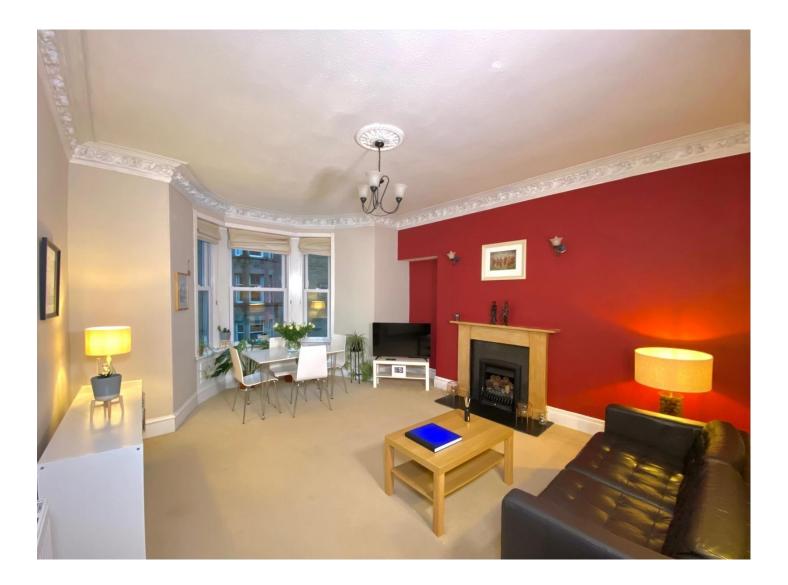

The flat opens to a carpeted hallway which provides access to all rooms within the property along with a storage cupboard. The generously sized lounge benefits from a South-East facing window providing ample natural light. The room is suitably sized to allow for a dining area as well. The main features of this room are the gas fireplace and beautifully detailed cornice and centre rose. The kitchen is fully fitted with wood effect wall and base units, laminate flooring and tiled splashback. The room is finished with an integrated stainless-steel sink, gas hob and double oven. The washing machine and fridge freezer are included within the sale.