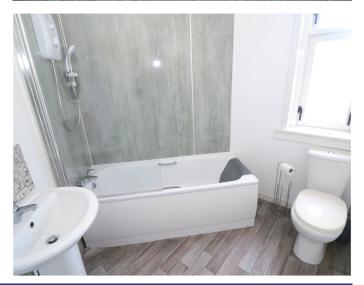

#### **BATHROOM**

Modern white three piece suite. Wet wall above bath area. Shower with glazed shower screen over bath. Vinyl flooring. Opaque window.