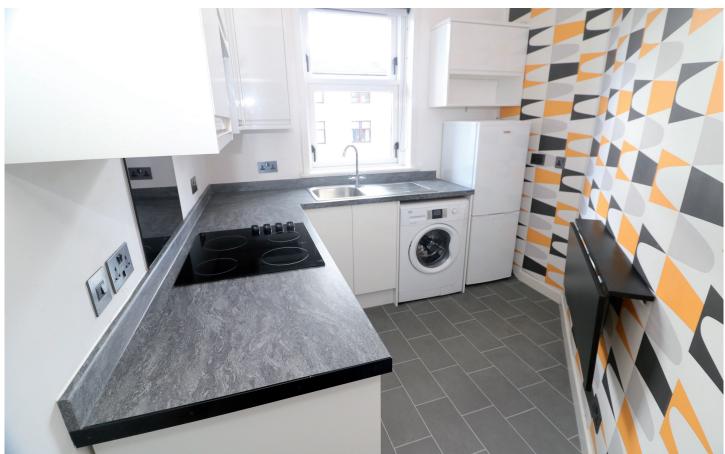

#### KITCHEN

Fully modernised with gloss white wall and base units and granite effect worktops. Integral electric hob and oven. Inset stainless steel sink with drainer and mixer tap. Slot in automatic washing machine and upright fridge freezer. Wall mounted folding table. Tile effect vinyl flooring. Window overlooks the front.