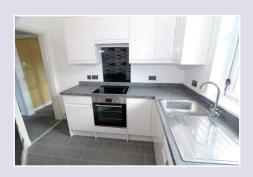

#### KITCHEN

Fully modernised with gloss white wall and base units and granite effect worktops. Integral electric hob and oven. Inset stainless steel sink with drainer and mixer tap. Slot in automatic washing machine and upright fridge freezer. Wall mounted folding table. Tile effect vinyl flooring. Window overlooks the front.