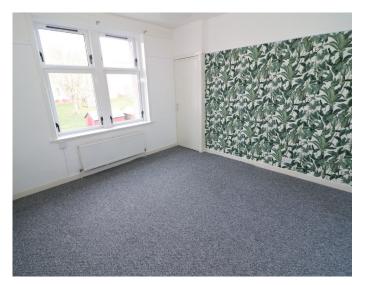

## **DOUBLE BEDROOM**

Window overlooks the front area. Wall cupboard.

# **DOUBLE BEDROOM**

Window overlooks the rear grass area.