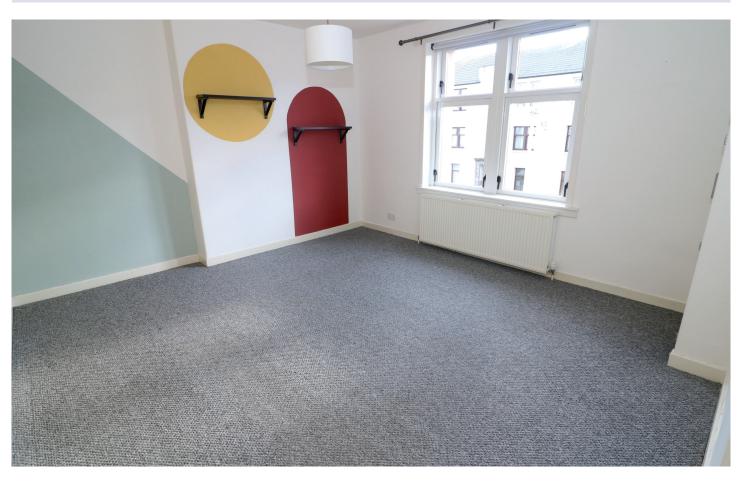

## **DOUBLE BEDROOM**

Window overlooks the front area. Wall cupboard.

# **DOUBLE BEDROOM**

Window overlooks the rear grass area.