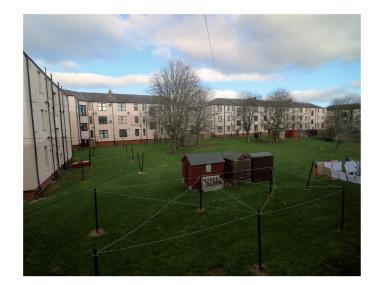

# **MUTUAL REAR GARDEN**

Grass drying area forming part of a large grass rear area. On street car parking outside the property.