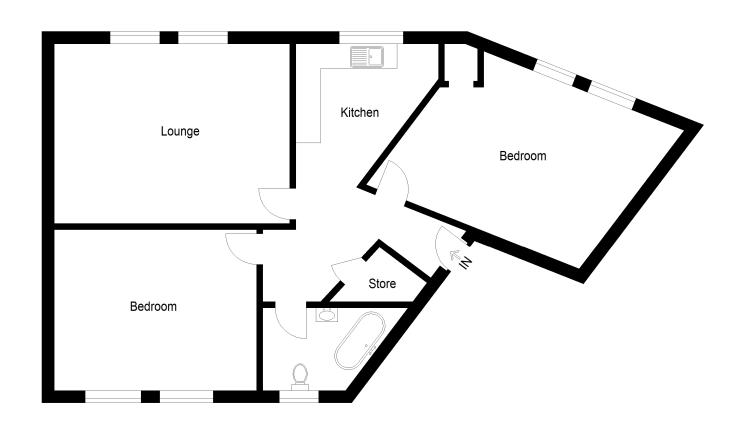

# Flat 1/1, 12C Wedderburn Street, Dundee, DD3 8BY

Offers Over **£85,000** 

- First Floor Flat
- Corner Site
- Modernised
- Insulation Cladding
- Security Entry

- Lounge
- Kitchen
- 2 Double Bedrooms
- Bathroom
- GCH; DG

# **ACCOMMODATION**

(All measurements are approx.)

| Lounge         | 13'8" x 13'0" | (4.20m x 3.95m) |
|----------------|---------------|-----------------|
| Kitchen        | 9'2" x 8'5"   | (2.80m x 2.60m) |
| Double Bedroom | 11'8" x 11'3" | (3.60m x 3.45m) |
| Double Bedroom | 12'5" x 10'5" | (3.80m x 3.20m) |
| Bathroom       | 8'4" x 8'2"   | (2.55m x 2.50m) |

Illustration For Identification Purposes Only. Not To Scale (ID1166829 / Ref:89972)

These particulars are prepared in good faith but are not warranted and do not form part of any contract.

All measurements approximate.