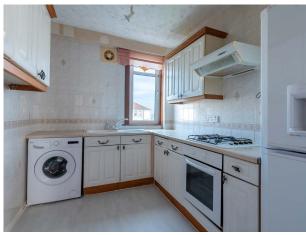

The property comprises: hallway, spacious lounge, fitted kitchen, two good sized bedrooms, one of which is utilised as a dining room and shower room. Benefits include double glazing and gas central heating.