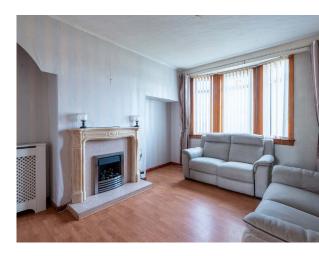

The property comprises: hallway, spacious lounge, fitted kitchen, two good sized bedrooms, one of which is utilised as a dining room and shower room. Benefits include double glazing and gas central heating.