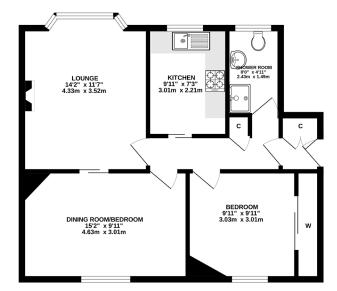

The property comprises: hallway, spacious lounge, fitted kitchen, two good sized bedrooms, one of which is utilised as a dining room and shower room. Benefits include double glazing and gas central heating.

#### Viewing

By appointment through Lindsays on 01382 802050 or Dundeeproperty@ lindsays.co.uk

Whils every attempt has been made to ensure the accuracy of the flooplan contained here, measurements of doos, wridows, norms and any offer items are appointante and no responsibility is alian for any enriornission or mis-statement. This plan is for illustrative purposes only and should be used as such by any prospective purchaser. The services, systems and appliances shown have not been tested and no guarantee as to their operability or efficiency can be given.

#### GROUND FLOOR