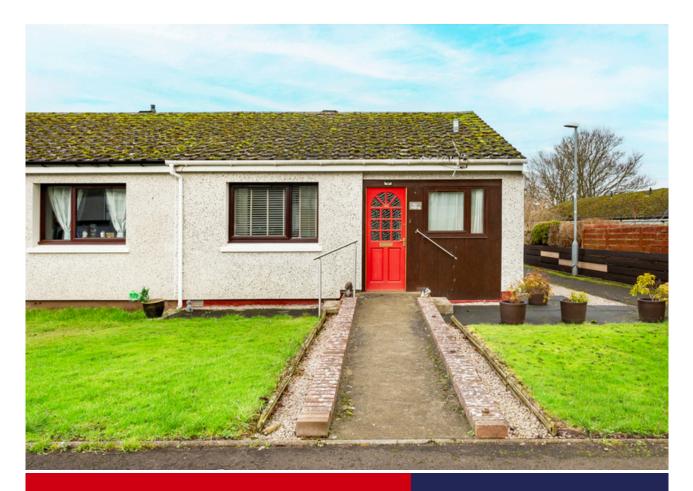

## Connelly Yeoman

48 WARDDYKES AVENUE, ARBROATH, DD11 4AW END TERRA

#### END TERRACED BUNGALOW

## **Property Description**

This bright and airy one bedroom END TERRACED BUNGALOW is ideally situated within a quiet residential area and provides a well proportioned accommodation on one level. The property has been well maintained and enjoys the benefit of gas central heating, double glazing and ample storage and comprises of a spacious lounge, kitchen, double bedroom and shower room. Front, side and rear gardens. Wooden shed.