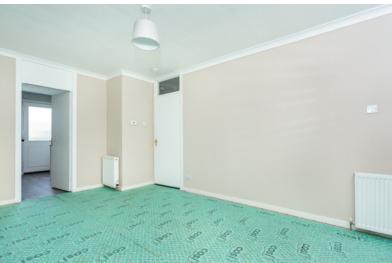

#### LOUNGE:

Approx.  $12'7 \times 19'8$  A lovely spacious front facing lounge with two radiators and door leading into the kitchen.

#### **BEDROOM:**

Approx. 14'4 x 11'2. Rear facing with double shelved and hanging wardrobe with sliding wooden doors and overhead storage. Radiator.