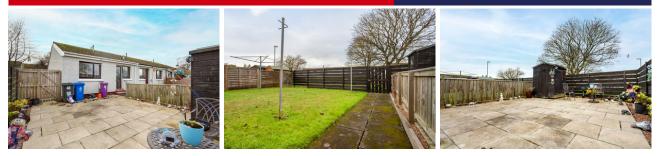

**GARDEN:** The front garden is laid out in lawn and has a slabbed seating area with stone chipped area to the side. A gate leads into the rear garden area where there is a lovely easily maintained slabbed Courtyard garden bordered by stone chips, and a wooden shed.