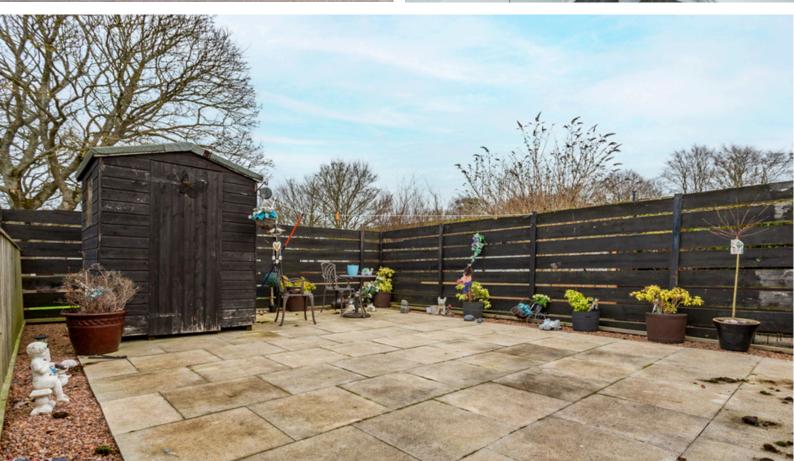

**GARDEN:** The front garden is laid out in lawn and has a slabbed seating area with stone chipped area to the side. A gate leads into the rear garden area where there is a lovely easily maintained slabbed Courtyard garden bordered by stone chips, and a wooden shed.