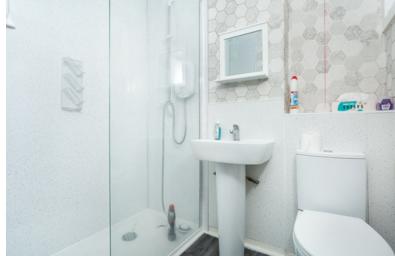

#### SHOWER ROOM:

Approx. 610' x 7'10. WC wash hand basin and electric shower with glass screen finished in modern Wet Wall. Extractor fan and window giving borrowed light from the vestibule and CH radiator.