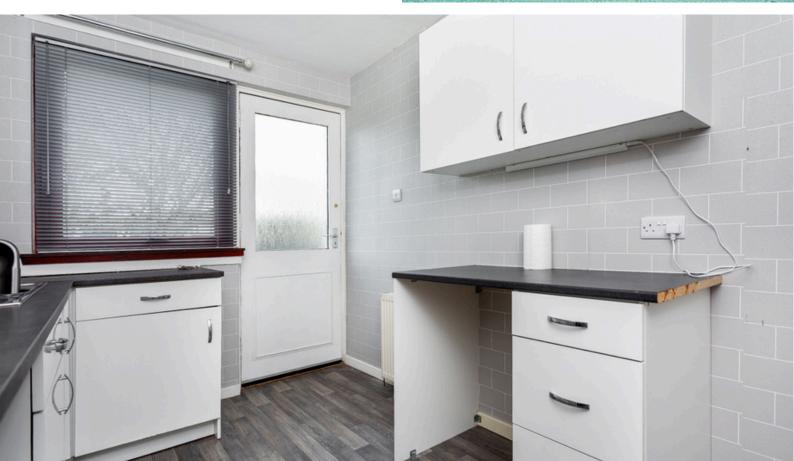

#### KITCHEN:

Approx.9'6 x 12'9. Window overlooking the rear garden, modern base and wall units with work surfaces incorporating a stainless steel sink and mixer tap. Under counter space for appliances. Rear door leading to the garden.