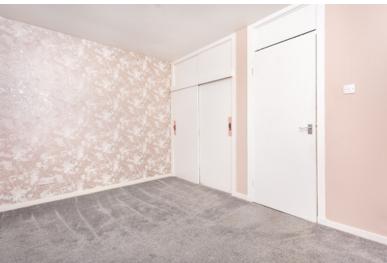

#### **BEDROOM:**

Approx. 14'4 x 11'2. Rear facing with double shelved and hanging wardrobe with sliding wooden doors and overhead storage. Radiator.