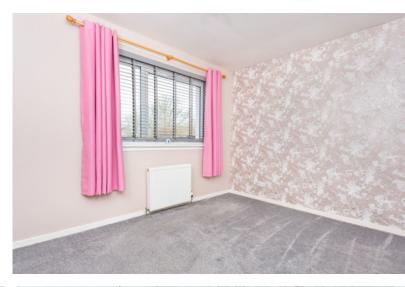

#### LOUNGE:

Approx.  $12'7 \times 19'8$  A lovely spacious front facing lounge with two radiators and door leading into the kitchen.