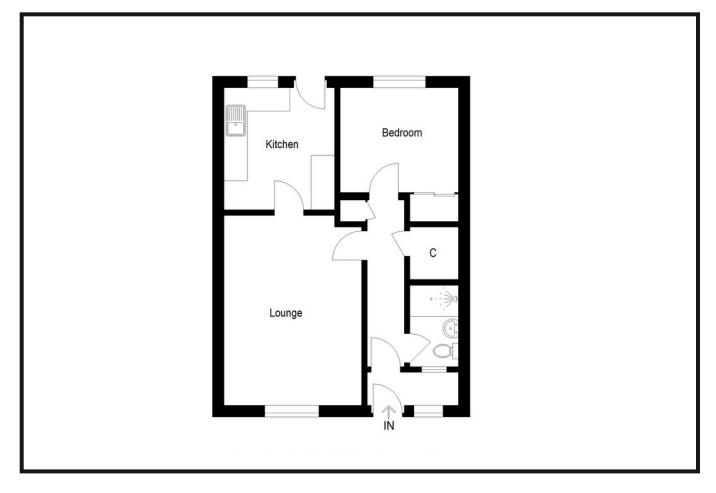

#### ACCOMMODATION: LOUNGE, KITCHEN, BEDROOM, SHOWER ROOM.

**ENTRANCE HALLWAY:** Vestibule entry with glass door leading into hallway with walk in shelved airing cupboard housing the Gas Central heating boiler with light.  $6'9 \times 7'2$ . Access into the loft.

#### LOUNGE:

Approx.  $12'7 \times 19'8$  A lovely spacious front facing lounge with two radiators and door leading into the kitchen.

#### KITCHEN:

Approx.9'6 x 12'9. Window overlooking the rear garden, modern base and wall units with work surfaces incorporating a stainless steel sink and mixer tap. Under counter space for appliances. Rear door leading to the garden.

#### **BEDROOM:**

Approx. 14'4 x 11'2. Rear facing with double shelved and hanging wardrobe with sliding wooden doors and overhead storage. Radiator.

#### SHOWER ROOM:

Approx. 610' x 7'10. WC wash hand basin and electric shower with glass screen finished in modern Wet Wall. Extractor fan and window giving borrowed light from the vestibule and CH radiator.