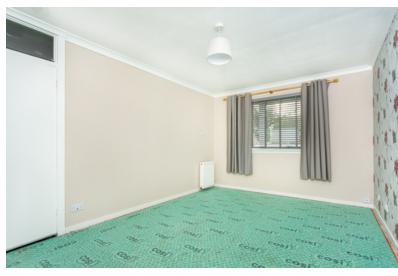

#### LOUNGE:

Approx.  $12'7 \times 19'8$  A lovely spacious front facing lounge with two radiators and door leading into the kitchen.

#### **BEDROOM:**

Approx. 14'4 x 11'2. Rear facing with double shelved and hanging wardrobe with sliding wooden doors and overhead storage. Radiator.