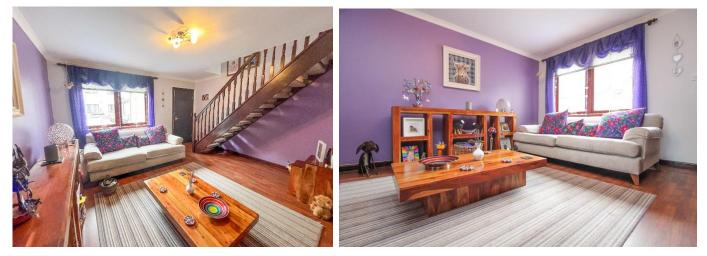

**Entrance Vestibule:** 

Approx. 1.8m x 1.66m. Double glazed exterior door. Door to lounge.

Lounge:

Approx.4.4m x 4.2m. Spacious public room. Double glazed window to front. Under stair recess.