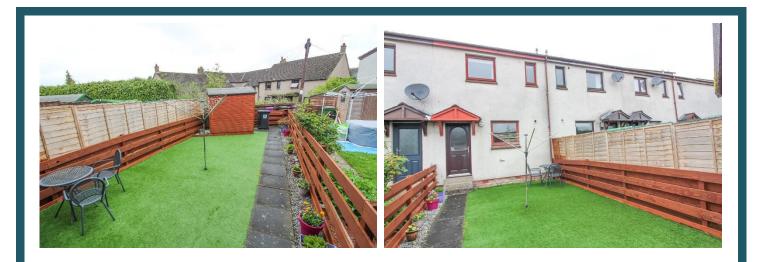

Outside:

Monoblock allocated parking. Visitor parking nearby. The rear garden is south facing, and laid out in artificial grass, paving stones, and gravel chips, all for ease of maintenance. Gate access to rear. Timber shed.