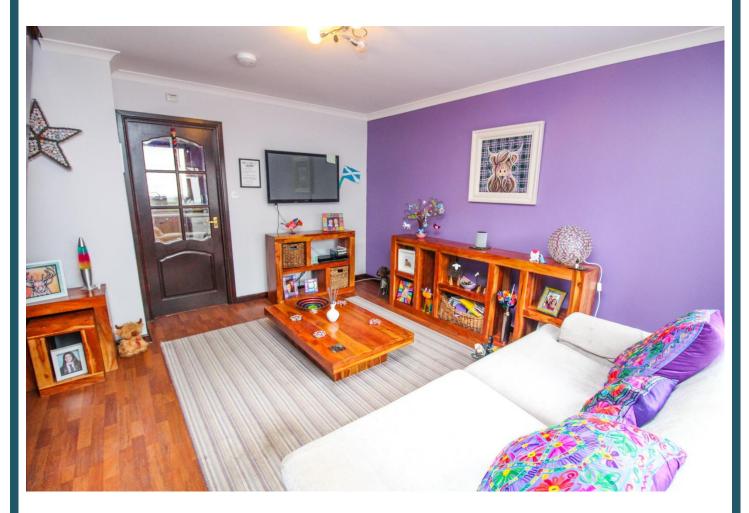

**Entrance Vestibule:** 

Approx. 1.8m x 1.66m. Double glazed exterior door. Door to lounge.

Lounge:

Approx.4.4m x 4.2m. Spacious public room. Double glazed window to front. Under stair recess.