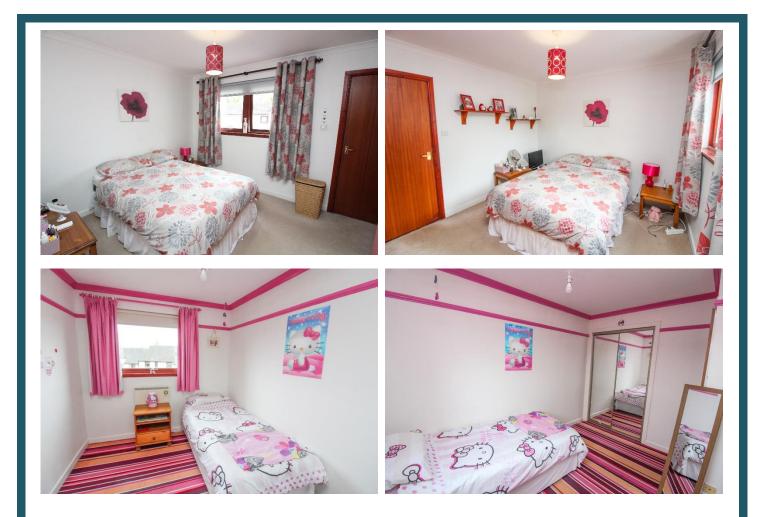

## **Upper Floor Accommodation:**

Upper Floor Landing:Hatch to loft space. Cupboard housing hot water tank.Bedroom 1:Approx. 4.2m x 3.18m. Double bedroom. Double glazed window to front. Large walk in

wardrobe with shelving, hanging rail and light.

Bedroom 2:

Approx. 3.5m x 2.53m. Another double bedroom. Double glazed window to rear. Mirror fronted wardrobes.