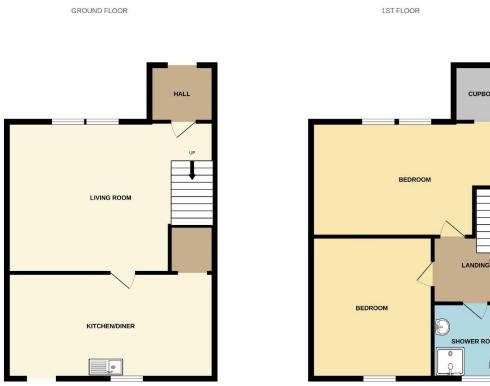

**Entrance Vestibule:** 

Approx. 1.8m x 1.66m. Double glazed exterior door. Door to lounge.

Lounge:

Approx.4.4m x 4.2m. Spacious public room. Double glazed window to front. Under stair recess.

## **Kitchen/Dining:**

Approx. 4m x 2.9m. Fitted with a range of modern floor, wall, and drawer units. Integral oven, hob, and extractor hood. Plumbed for washing machine. Space for tumble dryer. Useful storage cupboard. Double glazed frosted exterior door. Double glazed window enjoying outlook over the rear garden. Space for table and chairs.

## **Upper Floor Accommodation:**

Upper Floor Landing:Hatch to loft space. Cupboard housing hot water tank.Bedroom 1:Approx. 4.2m x 3.18m. Double bedroom. Double glazed window to front. Large walk in

wardrobe with shelving, hanging rail and light.

Bedroom 2:

Approx. 3.5m x 2.53m. Another double bedroom. Double glazed window to rear. Mirror fronted wardrobes.

## Shower Room:

Approx. 2.45m x 1.6m. Modern three piece white suite comprising WC, wash hand basin with storage below and large shower enclosure. Wet wall panelling. Chrome ladder style towel rail. Double glazed frosted window to rear.