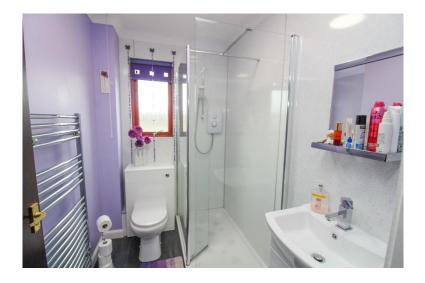

## Shower Room:

Approx. 2.45m x 1.6m. Modern three piece white suite comprising WC, wash hand basin with storage below and large shower enclosure. Wet wall panelling. Chrome ladder style towel rail. Double glazed frosted window to rear.