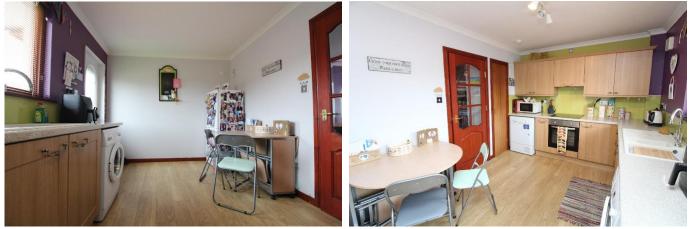

## **Kitchen/Dining:**

Approx. 4m x 2.9m. Fitted with a range of modern floor, wall, and drawer units. Integral oven, hob, and extractor hood. Plumbed for washing machine. Space for tumble dryer. Useful storage cupboard. Double glazed frosted exterior door. Double glazed window enjoying outlook over the rear garden. Space for table and chairs.