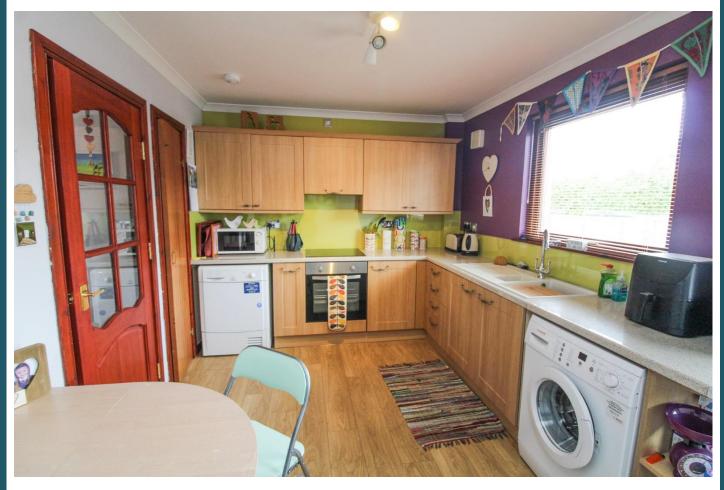

## **Kitchen/Dining:**

Approx. 4m x 2.9m. Fitted with a range of modern floor, wall, and drawer units. Integral oven, hob, and extractor hood. Plumbed for washing machine. Space for tumble dryer. Useful storage cupboard. Double glazed frosted exterior door. Double glazed window enjoying outlook over the rear garden. Space for table and chairs.