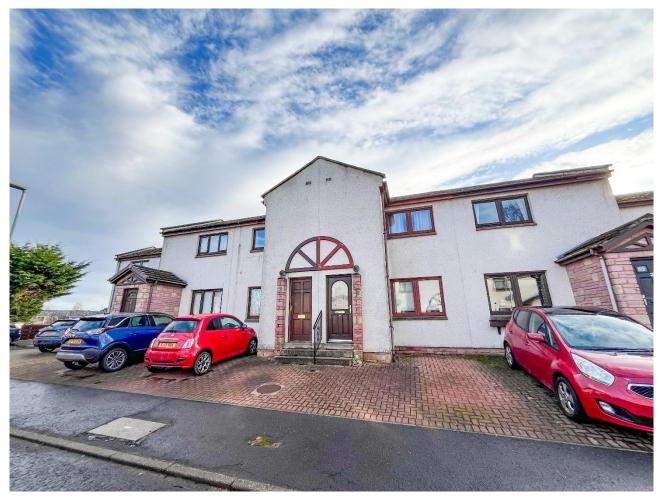

## **Property for Sale**

Estate agency division of Jack Brown & Company Solicitors

24 Tweed Mill Brae, Forfar DD8 3XD

- Terraced Villa
- Entrance Vestibule
- Hallway
- Lounge
- Kitchen Dining
- Shower Room
- 2 Bedrooms
- Double Glazing & Electric Heating, EPC D
- Enclosed South Facing Garden
- Parking & Visitor Parking

Offers over £115,000

This terraced villa is situated in a cul de sac of similar styled homes within a popular residential location, convenient for all local amenities including the town centre, schools, shops, supermarkets, and public transport. Forfar offers a broad cross section of social, leisure and consumer facilities and provides convenient access to the Dundee Aberdeen A() dual carriageway which connects to major routes north and south.

Externally there is allocated and visitor parking to front and enclosed south facing rear garden laid out for ease of maintenance.

This is an excellent opportunity for a number of purchasers including first time, family and buy to let.