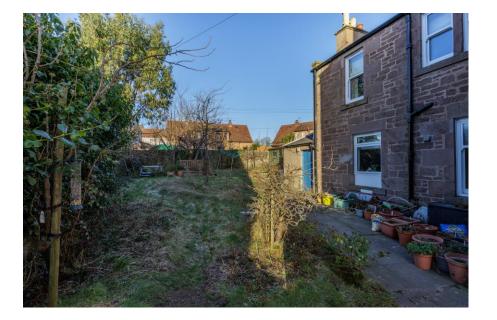

#### Exterior

There is a large garden to the front of the property which could be partially changed into a driveway. The kerb at the pavement has already been dropped. To the rear and side of the property are gardens and a drying area.