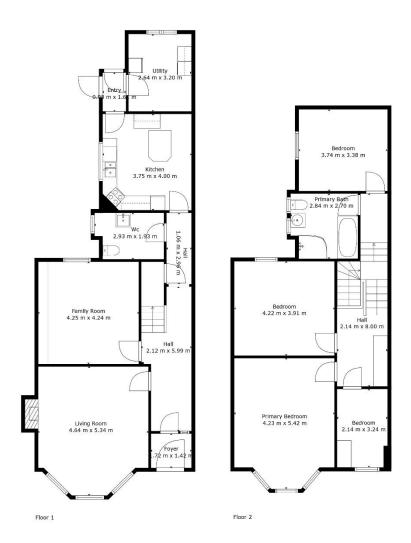

### Overview

- 2 Public Rooms
- 4 Bedrooms
- Kitchen & Utility Room
- Family Bathroom
- Large cloarkroom on ground floor
- Gas Central Heating
- Double Glazing
- Gardens front and rear
- Close to local schools

### A lovely 4 bedroomed Victorian House which is set back from the street.

Viewing of this property is highly recommended. Built in 1893 and maintained to a good standard, this is an ideal family home. With a bright wide hall on the ground floor from which you will find a lovely traditional lounge with picture rails and coal fire and family room / dining room, to the rear there is a large kitchen and Utility as well as a cloakroom. Upstairs you will find 3 double bedrooms and a single bedroom as well as the family bathroom. The attic has been partially floored and access is by way of a Ramsay Ladder.

What3words Chickens.disengage.trapdoor

TOTAL: 175 m2 BELOW GROUND: 93 m2, FLOOR 2: 82 m2 EXCLUDED AREAS: FIREPLACE: 1 m2

Illustration Purposes Only.