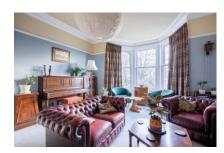

### A lovely 4 bedroomed Victorian House which is set back from the street.

Viewing of this property is highly recommended. Built in 1893 and maintained to a good standard, this is an ideal family home. With a bright wide hall on the ground floor from which you will find a lovely traditional lounge with picture rails and coal fire and family room / dining room, to the rear there is a large kitchen and Utility as well as a cloakroom. Upstairs you will find 3 double bedrooms and a single bedroom as well as the family bathroom. The attic has been partially floored and access is by way of a Ramsay Ladder.