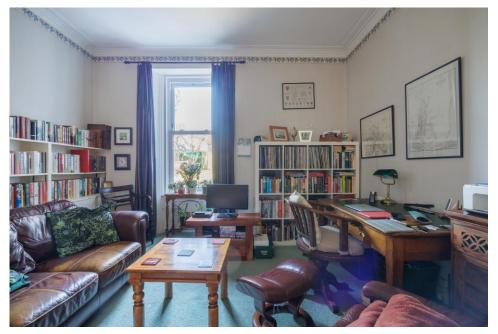

### A lovely 4 bedroomed Victorian House which is set back from the street.

Viewing of this property is highly recommended. Built in 1893 and maintained to a good standard, this is an ideal family home. With a bright wide hall on the ground floor from which you will find a lovely traditional lounge with picture rails and coal fire and family room / dining room, to the rear there is a large kitchen and Utility as well as a cloakroom. Upstairs you will find 3 double bedrooms and a single bedroom as well as the family bathroom. The attic has been partially floored and access is by way of a Ramsay Ladder.