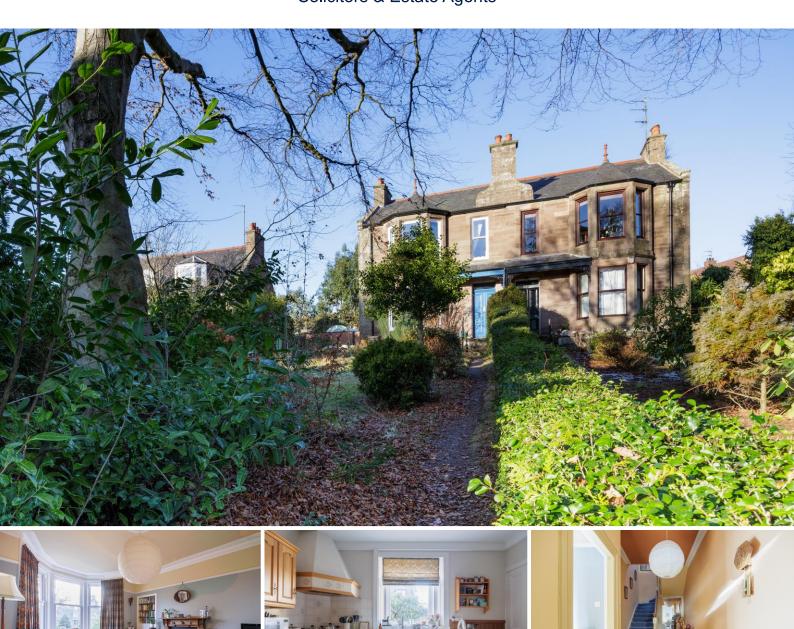

### A lovely 4 bedroomed Victorian House which is set back from the street.

Viewing of this property is highly recommended. Built in 1893 and maintained to a good standard, this is an ideal family home. With a bright wide hall on the ground floor from which you will find a lovely traditional lounge with picture rails and coal fire and family room / dining room, to the rear there is a large kitchen and Utility as well as a cloakroom. Upstairs you will find 3 double bedrooms and a single bedroom as well as the family bathroom. The attic has been partially floored and access is by way of a Ramsay Ladder.

#### Exterior

There is a large garden to the front of the property which could be partially changed into a driveway. The kerb at the pavement has already been dropped. To the rear and side of the property are gardens and a drying area.