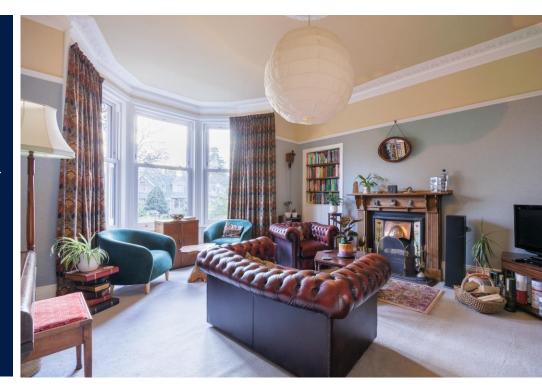

### A lovely 4 bedroomed Victorian House which is set back from the street.

Viewing of this property is highly recommended. Built in 1893 and maintained to a good standard, this is an ideal family home. With a bright wide hall on the ground floor from which you will find a lovely traditional lounge with picture rails and coal fire and family room / dining room, to the rear there is a large kitchen and Utility as well as a cloakroom. Upstairs you will find 3 double bedrooms and a single bedroom as well as the family bathroom. The attic has been partially floored and access is by way of a Ramsay Ladder.