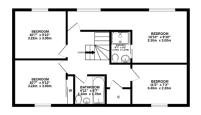

Entering the home on the ground floor you will find an elegant lounge with French doors leading to the rear garden. The hub of the home is the stylish open plan kitchen/dining/living room laid with laminate flooring and featuring French doors to the rear garden. A practical utility room and cloakroom/WC completes the ground floor. Moving to the upper floor the delightful primary bedroom boasts an en suite shower room and excellent open storage space. There are three further bedrooms with two benefitting from fitted wardrobes and the family bathroom with shower over the bath.

## Viewing

By appointment through Lindsays on 01382 802050

Whilst every attempt has been made to ensure the accuracy of the floorplan contained here, measurements of doors, windows, command and eny other terms are approximate and no responsibility to latent for any entor, omission or mon-statement. This joint is for flootaney exposes only an about do se used as such thy any prospective purchaser. The services, systems and appliances shown have not been tested and no guarantee as to their operating or efficiency can be given.