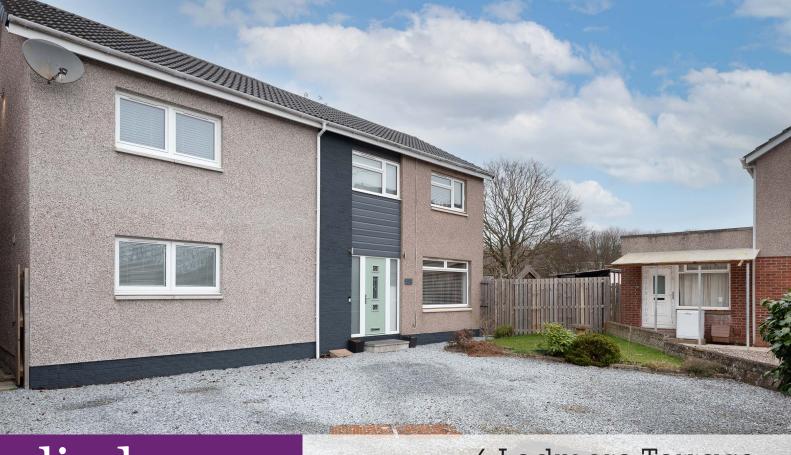

lindsays

6 Ledmore Terrace
Dundee, DD2 4UF

"A tastefully extended detached four bedroom home in the popular Gowrie Park Area"

- Hallway
- Lounge
- Open Plan Kitchen/Dining/Living Room
- Cloakroom/WC
- Utility Room
- Primary Bedroom with En Suite Shower Room
- 3 Further Bedrooms
- Family Bathroom
- Double Glazing
- Gas Central Heating
- Gardens
- Driveway

## Description

Lindsays are delighted to offer to the market this beautifully presented detached villa which is located in the sought after area of Gowrie Park on the western edge of Dundee just minutes from Ninewells Hospital. This lovely family home has been tastefully extended over two levels and practical benefits include double glazing and gas central heating. Included in the sale are all carpets, floorcoverings and blinds where fitted along with the integrated double oven, hob, microwave, fridge freezer and dishwasher in the kitchen.

Externally at the front of the villa lies off street parking for up to three vehicles. The main garden lies at the rear and is laid with a patio and stones with the side garden laid to lawn. The summerhouse and shed will also be included in the sale. This superb family home in a quiet cul-de-sac location can only be fully appreciated by viewing which is highly recommended.