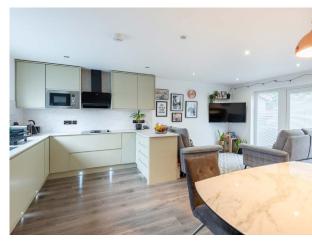

Entering the home on the ground floor you will find an elegant lounge with French doors leading to the rear garden. The hub of the home is the stylish open plan kitchen/dining/living room laid with laminate flooring and featuring French doors to the rear garden. A practical utility room and cloakroom/WC completes the ground floor. Moving to the upper floor the delightful primary bedroom boasts an en suite shower room and excellent open storage space. There are three further bedrooms with two benefitting from fitted wardrobes and the family bathroom with shower over the bath.