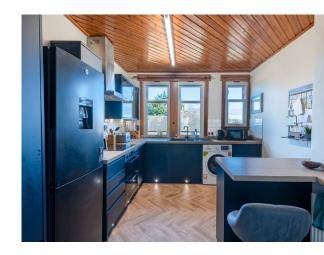

The property comprises: hallway, bright and spacious lounge/diner, modern fitted kitchen with small breakfast bar, two good sized double bedrooms and family bathroom with shower over the bath. Benefits include double glazing and gas central heating.