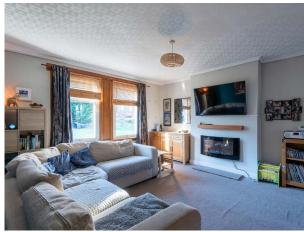

The property comprises: hallway, bright and spacious lounge/diner, modern fitted kitchen with small breakfast bar, two good sized double bedrooms and family bathroom with shower over the bath. Benefits include double glazing and gas central heating.