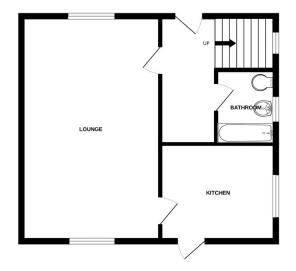

Accommodation comprises, on the ground level, Hallway with stairs to upper floor accommodation, spacious lounge, good sized kitchen and bathroom. On the upper level are 3 double bedrooms.

The property benefits from full double glazing and gas central heating.

## **Accommodation**

Lounge 20'12" x 10'5"

Kitchen 12'9" x 8'3"

Bedroom 1 15' x 9'9"

Bedroom 2 13'10" x 8'4"

Bedroom 3 11'11" x 9'2"

Bathroom 6'7" x 5'7"

GROUND FLOOR 1ST FLOOR