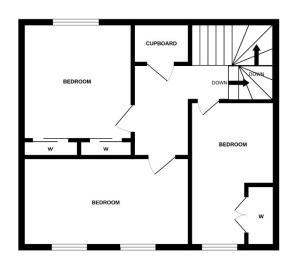

Accommodation comprises, on the ground level, Hallway with stairs to upper floor accommodation, spacious lounge, good sized kitchen and bathroom. On the upper level are 3 double bedrooms.

The property benefits from full double glazing and gas central heating.

## **Accommodation**

Lounge 20'12" x 10'5"

Kitchen 12'9" x 8'3"

Bedroom 1 15' x 9'9"

Bedroom 2 13'10" x 8'4"

Bedroom 3 11'11" x 9'2"

Bathroom 6'7" x 5'7"

GROUND FLOOR 1ST FLOOR