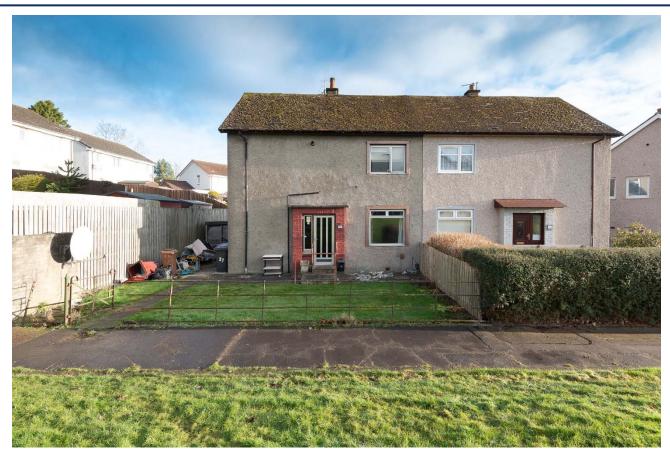

### **Description**

A great opportunity to purchase this spacious three bedroomed semi-detached villa situated approximately three and half miles north of Dundee City. The subjects are of Stuart Brick, Pier and Panel construction and in the need of full refurbishment. The availability of finance should be fully confirmed before offering for this property

#### **Outside**

The property is accessed via a public footpath to the front leading to an area of garden ground laid in grass lawn, bound by metal fencing and brick walling. The rear garden is laid in patio slabs and grass, bound by timber fencing and hedgerow

#### **Area**

Located in a popular residential location to the north of the city, close to schools, local shops, retail parks, supermarkets and amenities and within easy reach of the City Centre by regular public transport. The A90 dual carriageway provides useful commuting links to other major towns and cities if required.