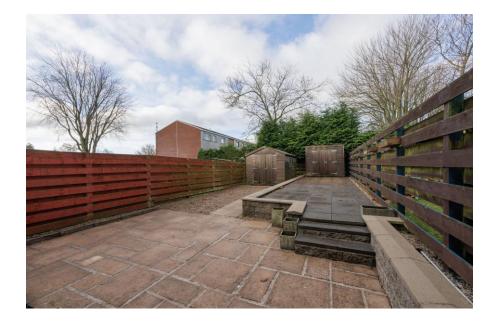

#### Exterior

To the front there is a large garden laid in lawn, trees and a path, as well as a shared driveway and parking area. There is an outside tap affixed to the front of the property. To the rear there is a large garden mainly laid in slabs and 2 garden sheds.