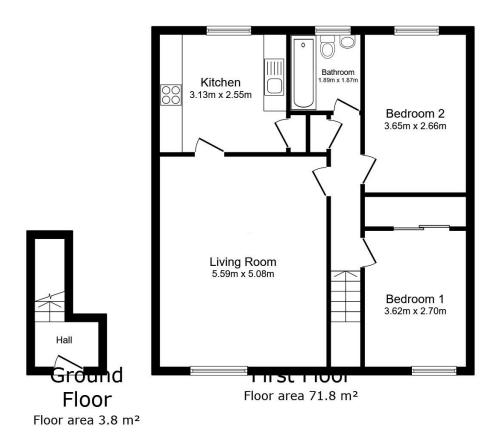

#### TOTAL: 75.6 m<sup>2</sup>

This floor plan is for illustrative purposes only. It is not drawn to scale. Any measurements, floor areas (including any total floor area), openings and orientations are approximate. No details are guaranteed, they cannot be relied upon for any purpose and do not form any part of any agreement. No liability is taken for any error, omission or misstatement. A party must rely upon its own inspection(s). Powered by www.Propertybox.io