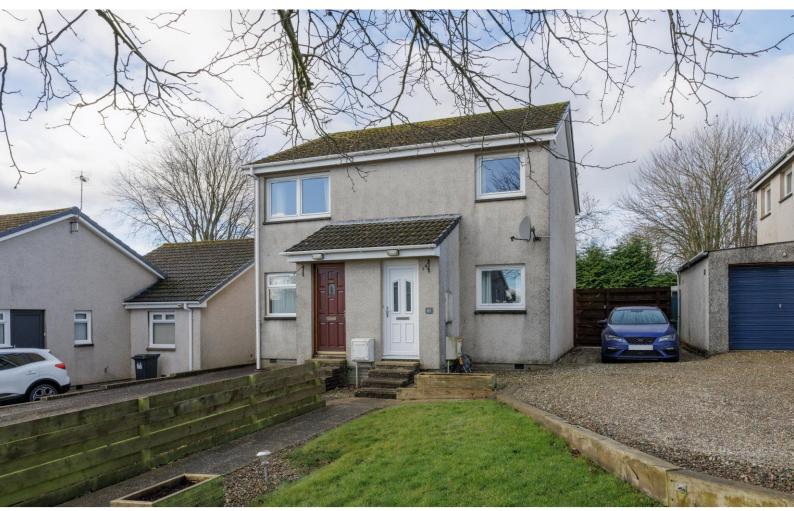

# **61 Trinity Fields Crescent, Brechin**

2 Bedroomed upper flat

# A lovely well maintained upper flat in residential area of Brechin

This upper flat is in excellent condition throughout and would be an ideal property for a first-time buyer or young family. Entry is by way of the private front door on the ground level and up the internal staircase. The lounge is a good size and is bright and welcoming with the kitchen off the lounge. There are 2 double bedrooms and a large family bathroom. There is ample storage space throughout and built-in wardrobes in bedroom 1. The property benefits from Gas central heating, with boiler being serviced yearly, and double glazing, and is in a great location for local amenities.

#### Exterior

To the front there is a large garden laid in lawn, trees and a path, as well as a shared driveway and parking area. There is an outside tap affixed to the front of the property. To the rear there is a large garden mainly laid in slabs and 2 garden sheds.