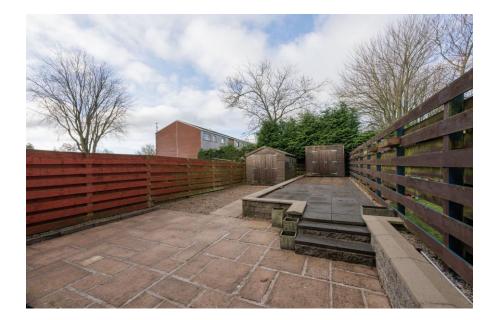

#### **Extras**

Included in the sale are all fixtures and fittings as well as the cooker, washing machine and fridge/freezer.

There are 2 sheds in rear garden.

#### Exterior

To the front there is a large garden laid in lawn, trees and a path, as well as a shared driveway and parking area. There is an outside tap affixed to the front of the property. To the rear there is a large garden mainly laid in slabs and 2 garden sheds.