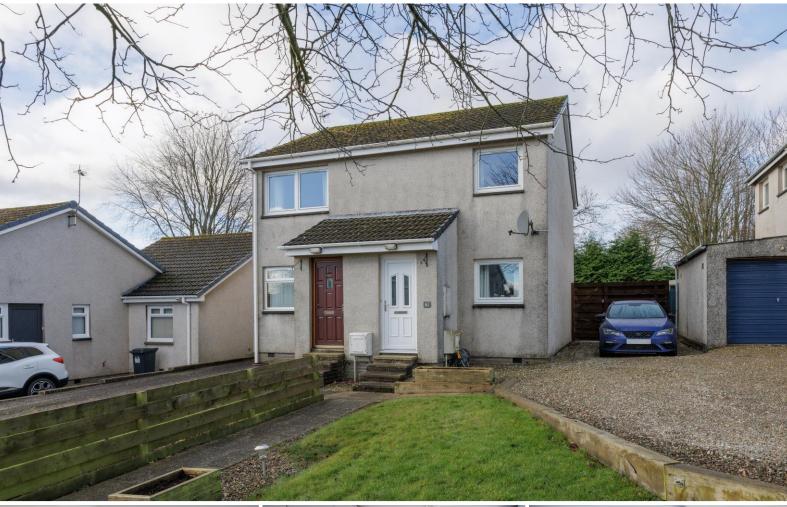

# A lovely well maintained upper flat in residential area of Brechin

This upper flat is in excellent condition throughout and would be an ideal property for a first-time buyer or young family. Entry is by way of the private front door on the ground level and up the internal staircase. The lounge is a good size and is bright and welcoming with the kitchen off the lounge. There are 2 double bedrooms and a large family bathroom. There is ample storage space throughout and built-in wardrobes in bedroom 1. The property benefits from Gas central heating, with boiler being serviced yearly, and double glazing, and is in a great location for local amenities.

#### Exterior

To the front there is a large garden laid in lawn, trees and a path, as well as a shared driveway and parking area. There is an outside tap affixed to the front of the property. To the rear there is a large garden mainly laid in slabs and 2 garden sheds.