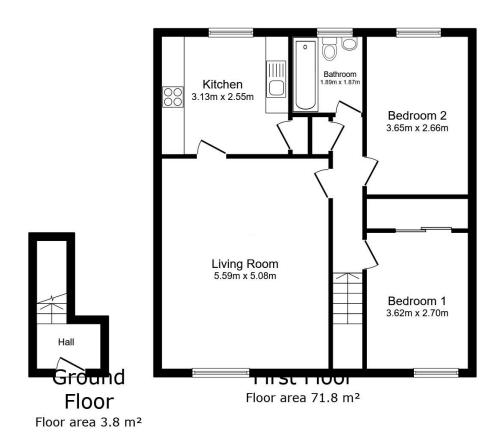

What3words - highly.impeached.luxury

TOTAL: 75.6 m<sup>2</sup>

This floor plan is for illustrative purposes only. It is not drawn to scale. Any measurements, floor areas (including any total floor area), openings and orientations are approximate. No details are guaranteed, they cannot be relied upon for any purpose and do not form any part of any agreement. No liability is taken for any error, omission or misstatement. A party must rely upon its own inspection(s). Powered by www.Propertybox.io