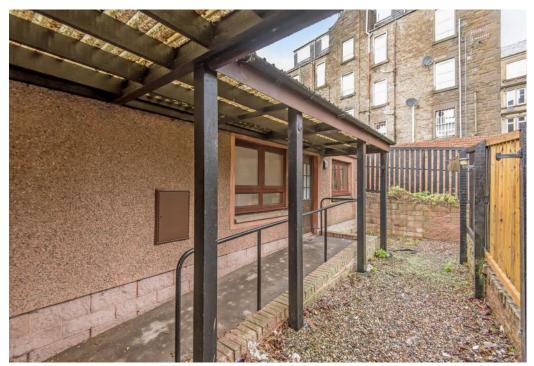

## Summary

This four-bedroom detached house is situated close to the heart of Dundee and offers spacious and flexible accommodation over two floors, including two reception rooms. Externally, the house is accompanied by a low-maintenance garden and a private driveway. Although the house is now in need of complete refurbishment, it provides the new owner with an exciting opportunity for renovation, allowing them to create a modern home to their own taste and requirements.

## Features

- Detached house in Dundee
- Exciting opportunity for renovation
- Entrance hall with storage and WC
- South-facing living room
- Spacious dining room
- Kitchen with excellent potential
- Four well-proportioned double bedrooms
- Three-piece shower room
- Low-maintenance rear garden
- Private front driveway
- Gas central heating and double glazing