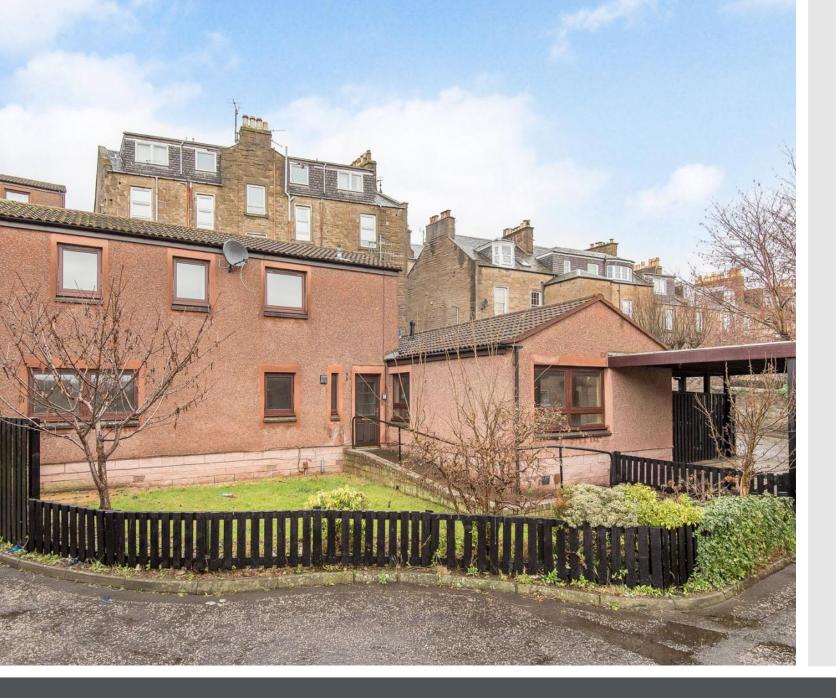

## 23 McGonagall Square

Dundee, DD2 1AJ

## Summary

This four-bedroom detached house is situated close to the heart of Dundee and offers spacious and flexible accommodation over two floors, including two reception rooms. Externally, the house is accompanied by a low-maintenance garden and a private driveway. Although the house is now in need of complete refurbishment, it provides the new owner with an exciting opportunity for renovation, allowing them to create a modern home to their own taste and requirements.

## Features

- Detached house in Dundee
- Exciting opportunity for renovation
- Entrance hall with storage and WC
- South-facing living room
- Spacious dining room
- Kitchen with excellent potential
- Four well-proportioned double bedrooms
- Three-piece shower room
- Low-maintenance rear garden
- Private front driveway
- Gas central heating and double glazing