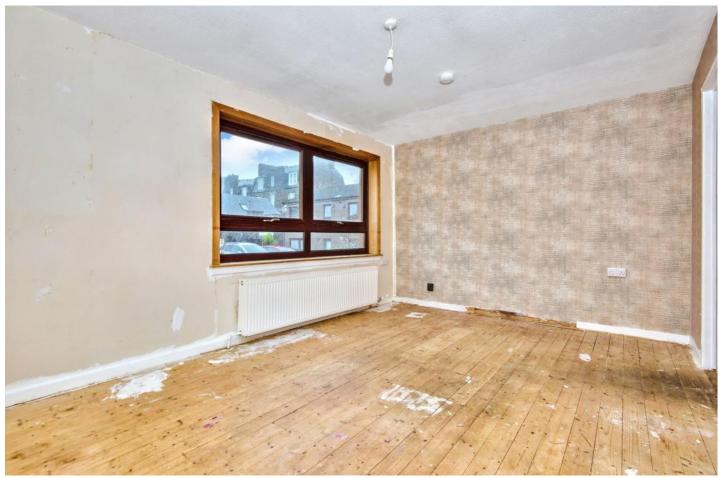

## Summary

This four-bedroom detached house is situated close to the heart of Dundee and offers spacious and flexible accommodation over two floors, including two reception rooms. Externally, the house is accompanied by a low-maintenance garden and a private driveway. Although the house is now in need of complete refurbishment, it provides the new owner with an exciting opportunity for renovation, allowing them to create a modern home to their own taste and requirements.

## Features

- Detached house in Dundee
- Exciting opportunity for renovation
- Entrance hall with storage and WC
- South-facing living room
- Spacious dining room
- Kitchen with excellent potential
- Four well-proportioned double bedrooms
- Three-piece shower room
- Low-maintenance rear garden
- Private front driveway
- Gas central heating and double glazing