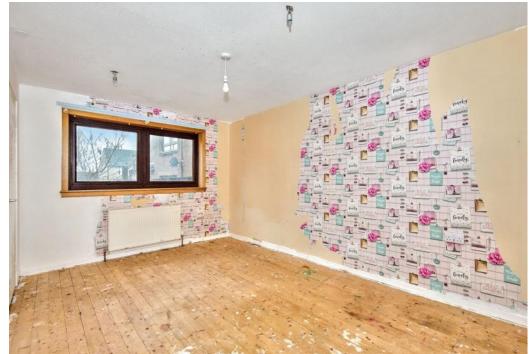

## Summary

This four-bedroom detached house is situated close to the heart of Dundee and offers spacious and flexible accommodation over two floors, including two reception rooms. Externally, the house is accompanied by a low-maintenance garden and a private driveway. Although the house is now in need of complete refurbishment, it provides the new owner with an exciting opportunity for renovation, allowing them to create a modern home to their own taste and requirements.

## Features

- Detached house in Dundee
- Exciting opportunity for renovation
- Entrance hall with storage and WC
- South-facing living room
- Spacious dining room
- Kitchen with excellent potential
- Four well-proportioned double bedrooms
- Three-piece shower room
- Low-maintenance rear garden
- Private front driveway
- Gas central heating and double glazing