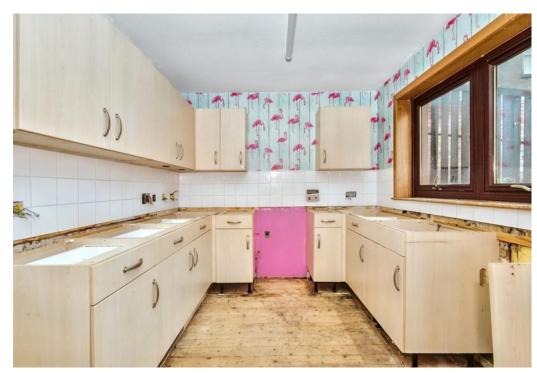

## Summary

This four-bedroom detached house is situated close to the heart of Dundee and offers spacious and flexible accommodation over two floors, including two reception rooms. Externally, the house is accompanied by a low-maintenance garden and a private driveway. Although the house is now in need of complete refurbishment, it provides the new owner with an exciting opportunity for renovation, allowing them to create a modern home to their own taste and requirements.

## Features

- Detached house in Dundee
- Exciting opportunity for renovation
- Entrance hall with storage and WC
- South-facing living room
- Spacious dining room
- Kitchen with excellent potential
- Four well-proportioned double bedrooms
- Three-piece shower room
- Low-maintenance rear garden
- Private front driveway
- Gas central heating and double glazing