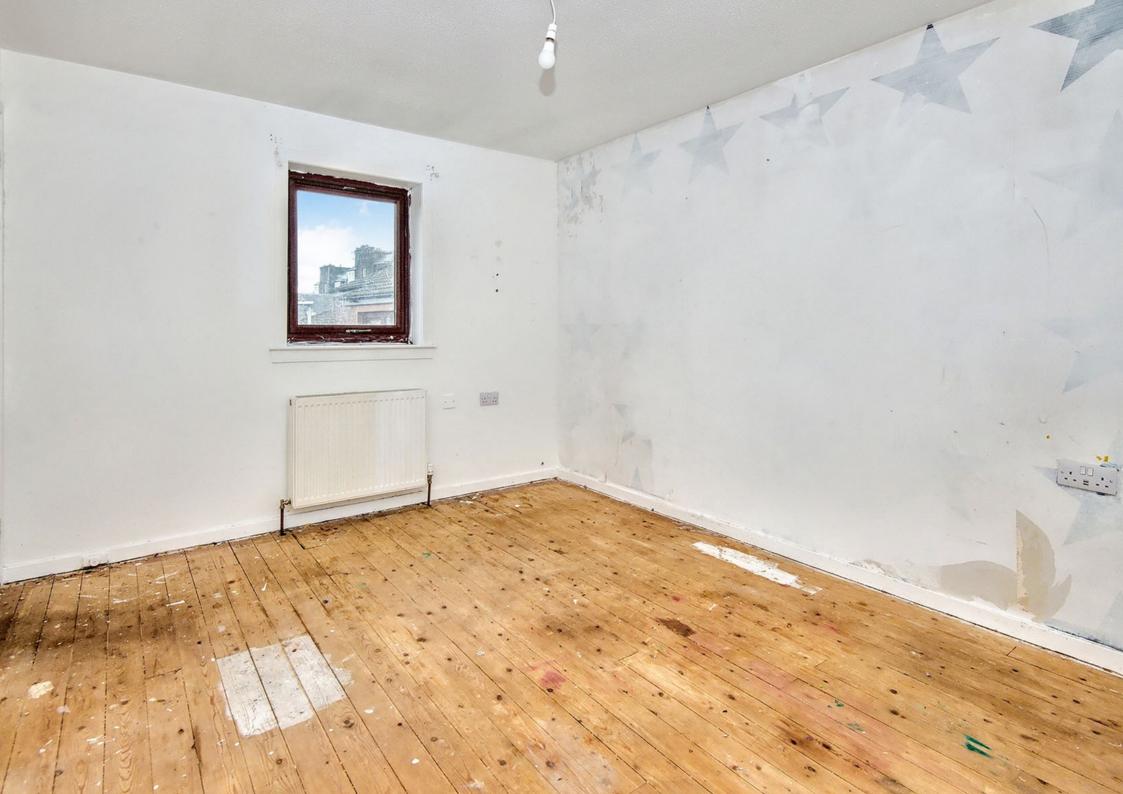

## Summary

This four-bedroom detached house is situated close to the heart of Dundee and offers spacious and flexible accommodation over two floors, including two reception rooms. Externally, the house is accompanied by a low-maintenance garden and a private driveway. Although the house is now in need of complete refurbishment, it provides the new owner with an exciting opportunity for renovation, allowing them to create a modern home to their own taste and requirements.

## Features

- Detached house in Dundee
- Exciting opportunity for renovation
- Entrance hall with storage and WC
- South-facing living room
- Spacious dining room
- Kitchen with excellent potential
- Four well-proportioned double bedrooms
- Three-piece shower room
- Low-maintenance rear garden
- Private front driveway
- Gas central heating and double glazing