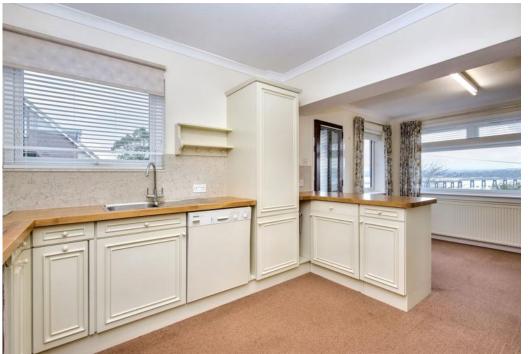

### Summary

With its sought-after seaside setting in Wormit, this spacious detached house enjoys generous accommodation comprising a living room with sliding doors leading to the dining room and family room - creating a semi-open design layout. There is also a southwestfacing dual-aspect dining kitchen with a rear porch, two double bedrooms, a versatile third bedroom and an extensive floored attic with a Ramsay loft ladder. Completing the home is a modern shower room and a convenient WC. Externally, the property features a driveway, a minimalist front garden, a garage, and an enclosed rear garden with an elevated position that boasts stunning river views.

### Features

- Detached house in Wormit
- Sought-after coastal village setting
- Lovely River Tay views
- Entrance hall with storage and WC
- Southeast-facing living room with fireplace
- Sunny double-aspect dining kitchen with rear porch
- Sliding doored family room leading to a dining room
- Two double bedrooms with fitted storage
- Versatile third bedroom with fitted cupboard
- Spacious floored attic with a Ramsay Ladder
- Modern shower room
- Private gardens to the front and rear
- Private driveway and garage parking
- Gas central heating and double glazing