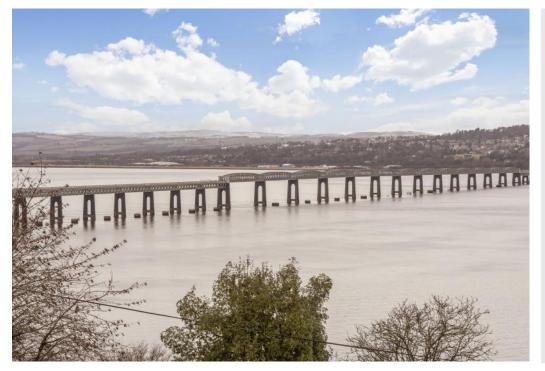

### Summary

With its sought-after seaside setting in Wormit, this spacious detached house enjoys generous accommodation comprising a living room with sliding doors leading to the dining room and family room - creating a semi-open design layout. There is also a southwestfacing dual-aspect dining kitchen with a rear porch, two double bedrooms, a versatile third bedroom and an extensive floored attic with a Ramsay loft ladder. Completing the home is a modern shower room and a convenient WC. Externally, the property features a driveway, a minimalist front garden, a garage, and an enclosed rear garden with an elevated position that boasts stunning river views.

### Features

- Detached house in Wormit
- Sought-after coastal village setting
- Lovely River Tay views
- Entrance hall with storage and WC
- Southeast-facing living room with fireplace
- Sunny double-aspect dining kitchen with rear porch
- Sliding doored family room leading to a dining room
- Two double bedrooms with fitted storage
- Versatile third bedroom with fitted cupboard
- Spacious floored attic with a Ramsay Ladder
- Modern shower room
- Private gardens to the front and rear
- Private driveway and garage parking
- Gas central heating and double glazing

"An elevated family home with three bedrooms, four reception rooms, a kitchen and a modern shower room."

"Set in the seaside village of Wormit, this generous detached house is within easy reach of bus links, shops, parks and the beach."