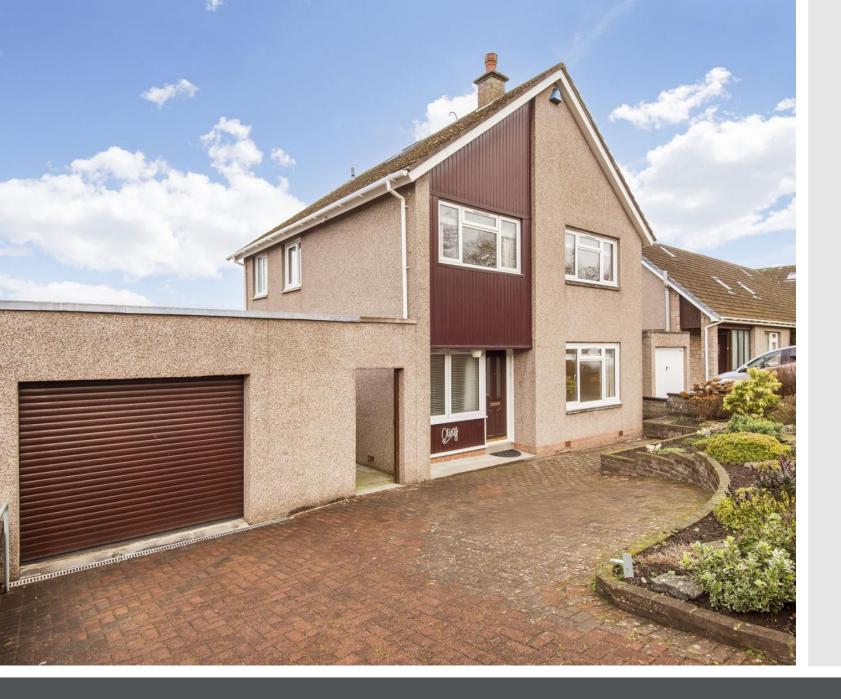

### Summary

With its sought-after seaside setting in Wormit, this spacious detached house enjoys generous accommodation comprising a living room with sliding doors leading to the dining room and family room - creating a semi-open design layout. There is also a southwestfacing dual-aspect dining kitchen with a rear porch, two double bedrooms, a versatile third bedroom and an extensive floored attic with a Ramsay loft ladder. Completing the home is a modern shower room and a convenient WC. Externally, the property features a driveway, a minimalist front garden, a garage, and an enclosed rear garden with an elevated position that boasts stunning river views.

### Features

- Detached house in Wormit
- Sought-after coastal village setting
- Lovely River Tay views
- Entrance hall with storage and WC
- Southeast-facing living room with fireplace
- Sunny double-aspect dining kitchen with rear porch
- Sliding doored family room leading to a dining room
- Two double bedrooms with fitted storage
- Versatile third bedroom with fitted cupboard
- Spacious floored attic with a Ramsay Ladder
- Modern shower room
- Private gardens to the front and rear
- Private driveway and garage parking
- Gas central heating and double glazing