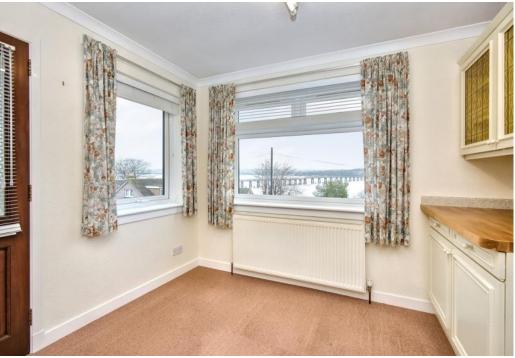

### Summary

With its sought-after seaside setting in Wormit, this spacious detached house enjoys generous accommodation comprising a living room with sliding doors leading to the dining room and family room - creating a semi-open design layout. There is also a southwestfacing dual-aspect dining kitchen with a rear porch, two double bedrooms, a versatile third bedroom and an extensive floored attic with a Ramsay loft ladder. Completing the home is a modern shower room and a convenient WC. Externally, the property features a driveway, a minimalist front garden, a garage, and an enclosed rear garden with an elevated position that boasts stunning river views.

### Features

- Detached house in Wormit
- Sought-after coastal village setting
- Lovely River Tay views
- Entrance hall with storage and WC
- Southeast-facing living room with fireplace
- Sunny double-aspect dining kitchen with rear porch
- Sliding doored family room leading to a dining room
- Two double bedrooms with fitted storage
- Versatile third bedroom with fitted cupboard
- Spacious floored attic with a Ramsay Ladder
- Modern shower room
- Private gardens to the front and rear
- Private driveway and garage parking
- Gas central heating and double glazing