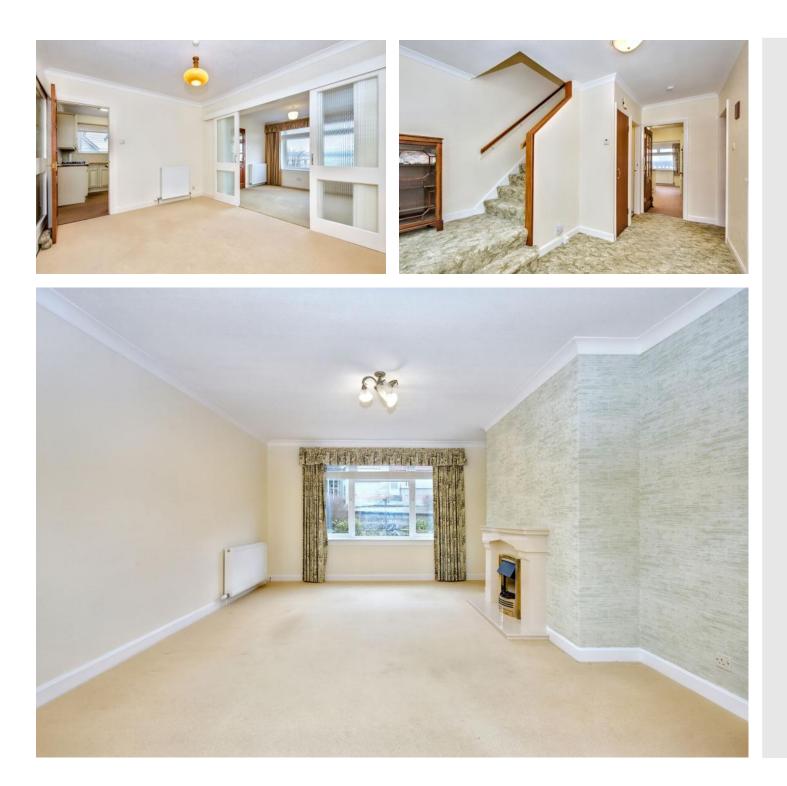

### Summary

With its sought-after seaside setting in Wormit, this spacious detached house enjoys generous accommodation comprising a living room with sliding doors leading to the dining room and family room - creating a semi-open design layout. There is also a southwestfacing dual-aspect dining kitchen with a rear porch, two double bedrooms, a versatile third bedroom and an extensive floored attic with a Ramsay loft ladder. Completing the home is a modern shower room and a convenient WC. Externally, the property features a driveway, a minimalist front garden, a garage, and an enclosed rear garden with an elevated position that boasts stunning river views.

### Features

- Detached house in Wormit
- Sought-after coastal village setting
- Lovely River Tay views
- Entrance hall with storage and WC
- Southeast-facing living room with fireplace
- Sunny double-aspect dining kitchen with rear porch
- Sliding doored family room leading to a dining room
- Two double bedrooms with fitted storage
- Versatile third bedroom with fitted cupboard
- Spacious floored attic with a Ramsay Ladder
- Modern shower room
- Private gardens to the front and rear
- Private driveway and garage parking
- Gas central heating and double glazing