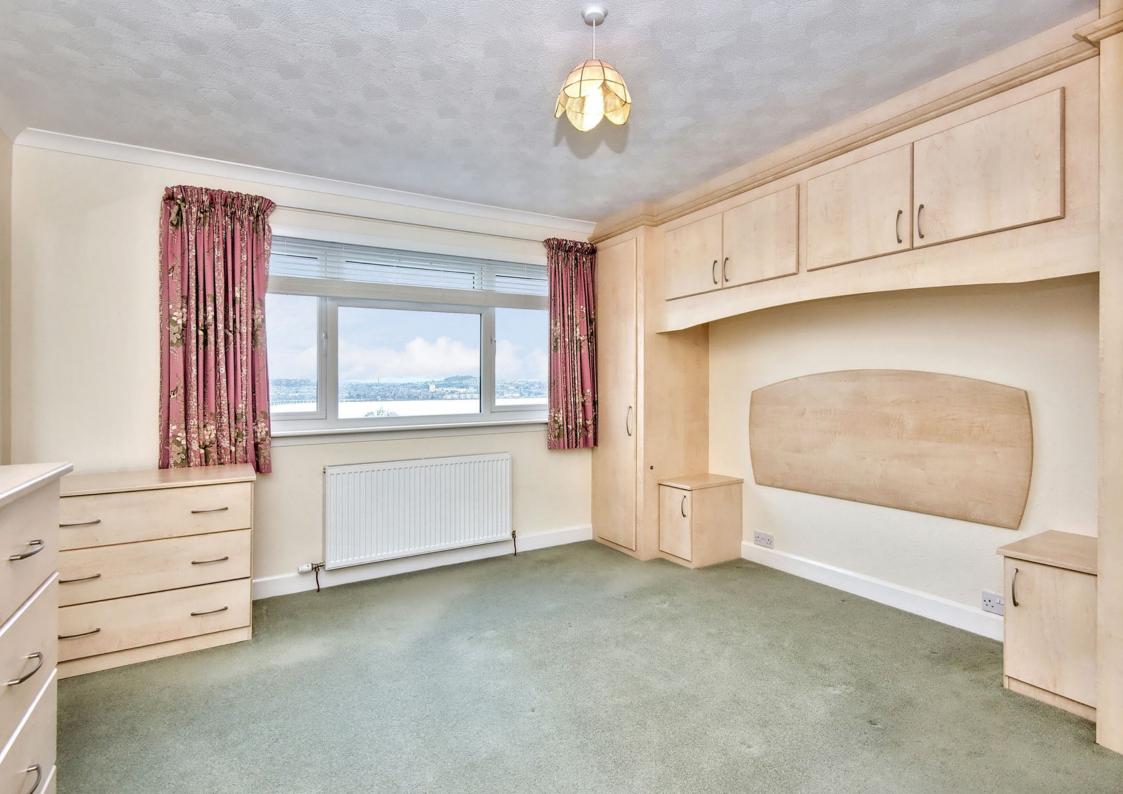

### Summary

With its sought-after seaside setting in Wormit, this spacious detached house enjoys generous accommodation comprising a living room with sliding doors leading to the dining room and family room - creating a semi-open design layout. There is also a southwestfacing dual-aspect dining kitchen with a rear porch, two double bedrooms, a versatile third bedroom and an extensive floored attic with a Ramsay loft ladder. Completing the home is a modern shower room and a convenient WC. Externally, the property features a driveway, a minimalist front garden, a garage, and an enclosed rear garden with an elevated position that boasts stunning river views.

### Features

- Detached house in Wormit
- Sought-after coastal village setting
- Lovely River Tay views
- Entrance hall with storage and WC
- Southeast-facing living room with fireplace
- Sunny double-aspect dining kitchen with rear porch
- Sliding doored family room leading to a dining room
- Two double bedrooms with fitted storage
- Versatile third bedroom with fitted cupboard
- Spacious floored attic with a Ramsay Ladder
- Modern shower room
- Private gardens to the front and rear
- Private driveway and garage parking
- Gas central heating and double glazing