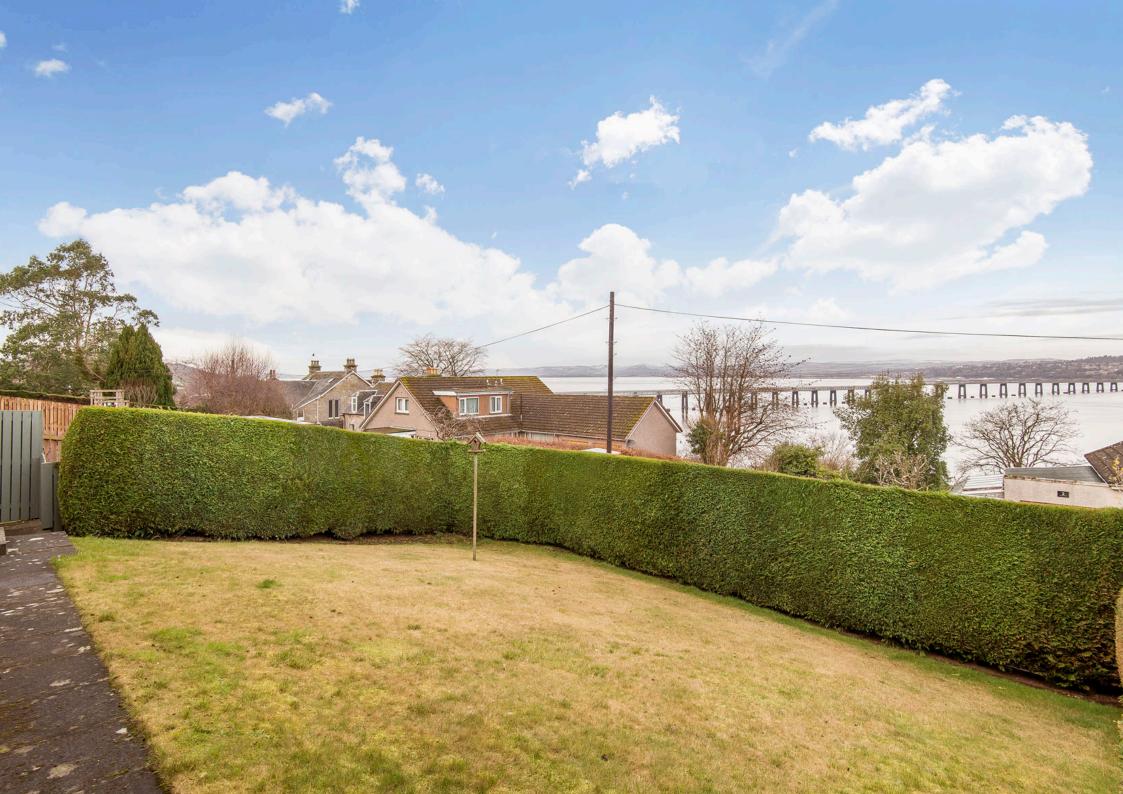

### Summary

With its sought-after seaside setting in Wormit, this spacious detached house enjoys generous accommodation comprising a living room with sliding doors leading to the dining room and family room - creating a semi-open design layout. There is also a southwestfacing dual-aspect dining kitchen with a rear porch, two double bedrooms, a versatile third bedroom and an extensive floored attic with a Ramsay loft ladder. Completing the home is a modern shower room and a convenient WC. Externally, the property features a driveway, a minimalist front garden, a garage, and an enclosed rear garden with an elevated position that boasts stunning river views.

### Features

- Detached house in Wormit
- Sought-after coastal village setting
- Lovely River Tay views
- Entrance hall with storage and WC
- Southeast-facing living room with fireplace
- Sunny double-aspect dining kitchen with rear porch
- Sliding doored family room leading to a dining room
- Two double bedrooms with fitted storage
- Versatile third bedroom with fitted cupboard
- Spacious floored attic with a Ramsay Ladder
- Modern shower room
- Private gardens to the front and rear
- Private driveway and garage parking
- Gas central heating and double glazing

"An elevated family home with three bedrooms, four reception rooms, a kitchen and a modern shower room."

"Set in the seaside village of Wormit, this generous detached house is within easy reach of bus links, shops, parks and the beach."