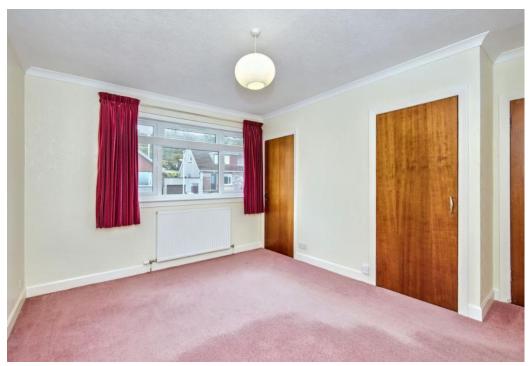

### Summary

With its sought-after seaside setting in Wormit, this spacious detached house enjoys generous accommodation comprising a living room with sliding doors leading to the dining room and family room - creating a semi-open design layout. There is also a southwestfacing dual-aspect dining kitchen with a rear porch, two double bedrooms, a versatile third bedroom and an extensive floored attic with a Ramsay loft ladder. Completing the home is a modern shower room and a convenient WC. Externally, the property features a driveway, a minimalist front garden, a garage, and an enclosed rear garden with an elevated position that boasts stunning river views.

### Features

- Detached house in Wormit
- Sought-after coastal village setting
- Lovely River Tay views
- Entrance hall with storage and WC
- Southeast-facing living room with fireplace
- Sunny double-aspect dining kitchen with rear porch
- Sliding doored family room leading to a dining room
- Two double bedrooms with fitted storage
- Versatile third bedroom with fitted cupboard
- Spacious floored attic with a Ramsay Ladder
- Modern shower room
- Private gardens to the front and rear
- Private driveway and garage parking
- Gas central heating and double glazing