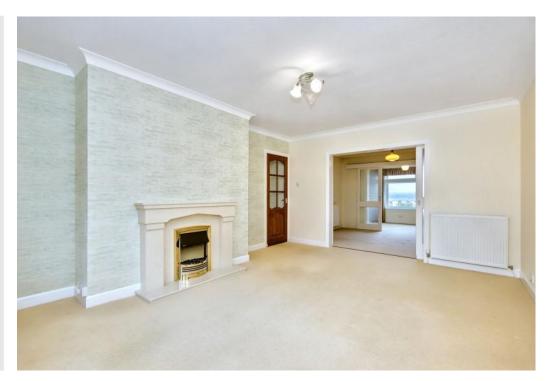

### Summary

With its sought-after seaside setting in Wormit, this spacious detached house enjoys generous accommodation comprising a living room with sliding doors leading to the dining room and family room - creating a semi-open design layout. There is also a southwestfacing dual-aspect dining kitchen with a rear porch, two double bedrooms, a versatile third bedroom and an extensive floored attic with a Ramsay loft ladder. Completing the home is a modern shower room and a convenient WC. Externally, the property features a driveway, a minimalist front garden, a garage, and an enclosed rear garden with an elevated position that boasts stunning river views.

### Features

- Detached house in Wormit
- Sought-after coastal village setting
- Lovely River Tay views
- Entrance hall with storage and WC
- Southeast-facing living room with fireplace
- Sunny double-aspect dining kitchen with rear porch
- Sliding doored family room leading to a dining room
- Two double bedrooms with fitted storage
- Versatile third bedroom with fitted cupboard
- Spacious floored attic with a Ramsay Ladder
- Modern shower room
- Private gardens to the front and rear
- Private driveway and garage parking
- Gas central heating and double glazing