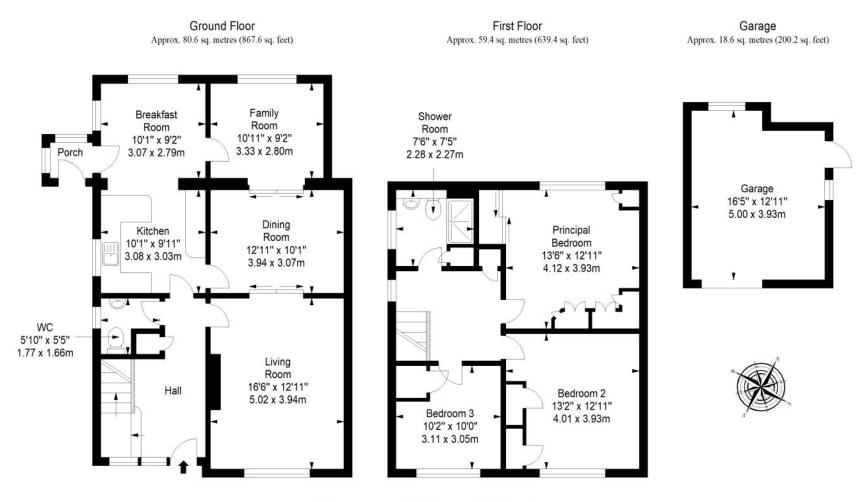

Sought-after coastal village setting
- Lovely River Tay views
- Entrance hall with storage and WC
- Southeast-facing living room with fireplace
- Sunny double-aspect dining kitchen with rear porch
- Sliding doored family room leading to a dining room
- Two double bedrooms with fitted storage
- Versatile third bedroom with fitted cupboard
- Spacious floored attic with a Ramsay Ladder
- Modern shower room
- Private gardens to the front and rear
- Private driveway and garage parking
- Gas central heating and double glazing



"An elevated family home with three bedrooms, four reception rooms, a kitchen and a modern shower room."

















"Set in the seaside village of Wormit, this generous detached house is within easy reach of bus links, shops, parks and the beach."



## Floorplan



Total area: approx. 158.6 sq. metres (1707.2 sq. feet)



# Thorntons The right way to move

# Our Branches

#### **ANSTRUTHER**

5A Shore Street, Anstruther, KY10 3EA 01333 310481 anstrutherea@thorntons-law.co.uk

#### ARBROATH

165 High Street, Arbroath, DD1 1DR 01241 876633 arbroathea@thorntons-law.co.uk

#### BONNYRIGG

3-7 High Street, Bonnyrigg, EH19 2DA 0131 663 7135 bonnyriggea@thorntons-law.co.uk

#### CUPAR 49 Bonnygate, Cupar, KY15 4BY

01334 656564 cuparea@thorntons-law.co.uk

#### DUNDEE

Whitehall House, 33 Yeaman Shore Dundee DD1 4BJ 01382 200099 dundeeea@thorntons-law.co.uk

#### EDINBURGH

Citypoint, 3rd Floor, 65 Haymarket Terrace, Edinburgh, EH12 5HD 0131 297 5980 edinea@thorntons-law.co.uk

#### FORFAR

53 East High Street, Forfar, DD8 2EL 01307 466886 forfarea@thornt