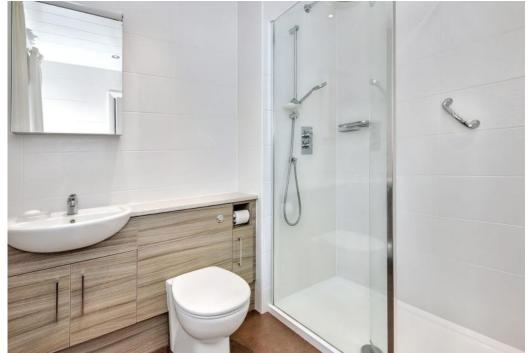

### Summary

With its sought-after seaside setting in Wormit, this spacious detached house enjoys generous accommodation comprising a living room with sliding doors leading to the dining room and family room - creating a semi-open design layout. There is also a southwestfacing dual-aspect dining kitchen with a rear porch, two double bedrooms, a versatile third bedroom and an extensive floored attic with a Ramsay loft ladder. Completing the home is a modern shower room and a convenient WC. Externally, the property features a driveway, a minimalist front garden, a garage, and an enclosed rear garden with an elevated position that boasts stunning river views.

### Features

- Detached house in Wormit
- Sought-after coastal village setting
- Lovely River Tay views
- Entrance hall with storage and WC
- Southeast-facing living room with fireplace
- Sunny double-aspect dining kitchen with rear porch
- Sliding doored family room leading to a dining room
- Two double bedrooms with fitted storage
- Versatile third bedroom with fitted cupboard
- Spacious floored attic with a Ramsay Ladder
- Modern shower room
- Private gardens to the front and rear
- Private driveway and garage parking
- Gas central heating and double glazing