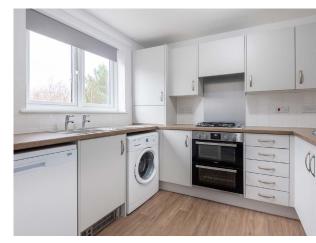

The property is offered to the market in move in condition and comprises: hallway, bright and spacious lounge/diner with patio doors leading to the rear garden, fitted kitchen and WC. Upstairs there three bedrooms with two having built in storage and family bathroom with shower over the bath. Benefits include double glazing, gas central heating, attic space and solar panels. Included in the sale will be all window and floor coverings where fitted. The white goods in the kitchen will also be included although no guarantees are given.