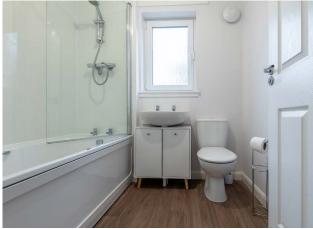

The property is offered to the market in move in condition and comprises: hallway, bright and spacious lounge/diner with patio doors leading to the rear garden, fitted kitchen and WC. Upstairs there three bedrooms with two having built in storage and family bathroom with shower over the bath. Benefits include double glazing, gas central heating, attic space and solar panels. Included in the sale will be all window and floor coverings where fitted. The white goods in the kitchen will also be included although no guarantees are given.