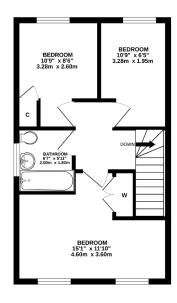

The property is offered to the market in move in condition and comprises: hallway, bright and spacious lounge/diner with patio doors leading to the rear garden, fitted kitchen and WC. Upstairs there three bedrooms with two having built in storage and family bathroom with shower over the bath. Benefits include double glazing, gas central heating, attic space and solar panels. Included in the sale will be all window and floor coverings where fitted. The white goods in the kitchen will also be included although no guarantees are given.

## Viewing

By appointment through Lindsays on 01382 802050 or Dundeeproperty@lindsays.co.uk

GROUND FLOOR 1ST FLOOR

of doors, windows, rooms and any other leems are approximate and no responsibility is taken for any error, omission or mis-statement. This plan is for libustative purposes only and should be used as such by any prospective purchaser. The services, systems and appliances shown have not been tested and no guarantee as to third operatingly or efficiency can be given. Made with Mercoux <2025