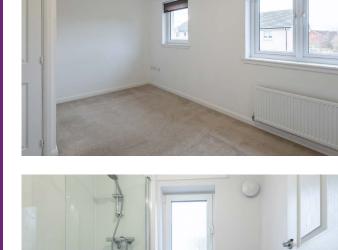

The property is offered to the market in move in condition and comprises: hallway, bright and spacious lounge/diner with patio doors leading to the rear garden, fitted kitchen and WC. Upstairs there three bedrooms with two having built in storage and family bathroom with shower over the bath. Benefits include double glazing, gas central heating, attic space and solar panels. Included in the sale will be all window and floor coverings where fitted. The white goods in the kitchen will also be included although no guarantees are given.