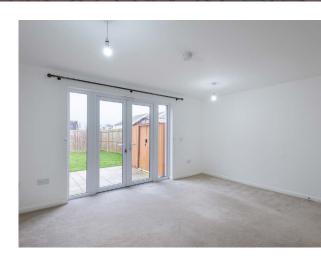

The property is offered to the market in move in condition and comprises: hallway, bright and spacious lounge/diner with patio doors leading to the rear garden, fitted kitchen and WC. Upstairs there three bedrooms with two having built in storage and family bathroom with shower over the bath. Benefits include double glazing, gas central heating, attic space and solar panels. Included in the sale will be all window and floor coverings where fitted. The white goods in the kitchen will also be included although no guarantees are given.