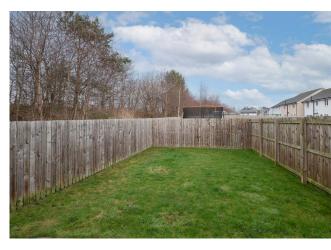

Externally there is a small area of stope chippings to the front. The rear garden is fully enclosed and laid mainly in lawn with a patio area.

This property will appeal to a number of buyers and early viewing is highly recommended.