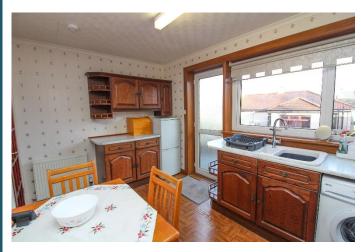

**Lounge:** Approx. 4.42m x 3.9m. Spacious public room. Double glazed window to front. Useful under stair storage cupboard with light and cloak rail. Housing gas meter.

Kitchen/Dining:

Approx. 4.1m x 2.66m. Fitted with a range of floor, wall and drawer units. Electric cooker connection. Plumbed for washing machine. One and half ceramic sink and drainer. Double glazed window and replacement door to rear. Space for table and chairs.