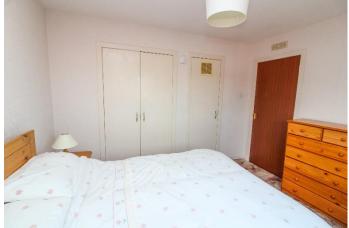

Bedroom 1:

Approx. 4.42 m x 2.66 m. An excellent size double bedroom. Double glazed window to rear. Wardrobe above stairs.

#### Bedroom 2:

Approx. 3.5m x 2.85m. Double bedroom. Double glazed window to rear with rooftop views over the town towards Reid Park. Double fitted wardrobes. Cupboard housing central heating boiler.