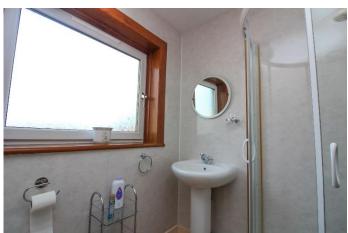

Upper Floor Accommodation:

Hatch to loft space. Shelved linen cupboard.

**Shower Room:** 

Approx. 1.85m  $\times$  1.95m. Three piece white suite comprising WC, wash hand basin and shower cubicle. Part wet wall. Double glazed window to rear.