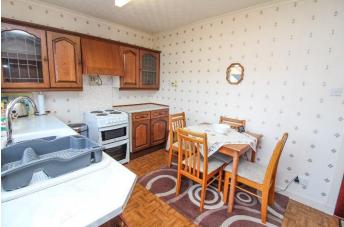

**Lounge:** Approx. 4.42m x 3.9m. Spacious public room. Double glazed window to front. Useful under stair storage cupboard with light and cloak rail. Housing gas meter.

Kitchen/Dining:

Approx. 4.1m x 2.66m. Fitted with a range of floor, wall and drawer units. Electric cooker connection. Plumbed for washing machine. One and half ceramic sink and drainer. Double glazed window and replacement door to rear. Space for table and chairs.