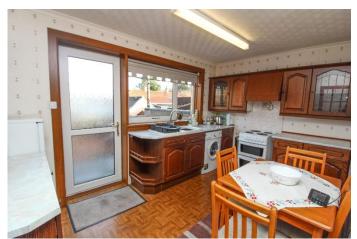

**Lounge:** Approx. 4.42m x 3.9m. Spacious public room. Double glazed window to front. Useful under stair storage cupboard with light and cloak rail. Housing gas meter.

Kitchen/Dining:

Approx. 4.1m x 2.66m. Fitted with a range of floor, wall and drawer units. Electric cooker connection. Plumbed for washing machine. One and half ceramic sink and drainer. Double glazed window and replacement door to rear. Space for table and chairs.