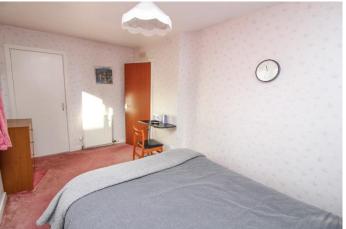

Bedroom 1:

Approx. 4.42 m x 2.66 m. An excellent size double bedroom. Double glazed window to rear. Wardrobe above stairs.

#### Bedroom 2:

Approx. 3.5m x 2.85m. Double bedroom. Double glazed window to rear with rooftop views over the town towards Reid Park. Double fitted wardrobes. Cupboard housing central heating boiler.