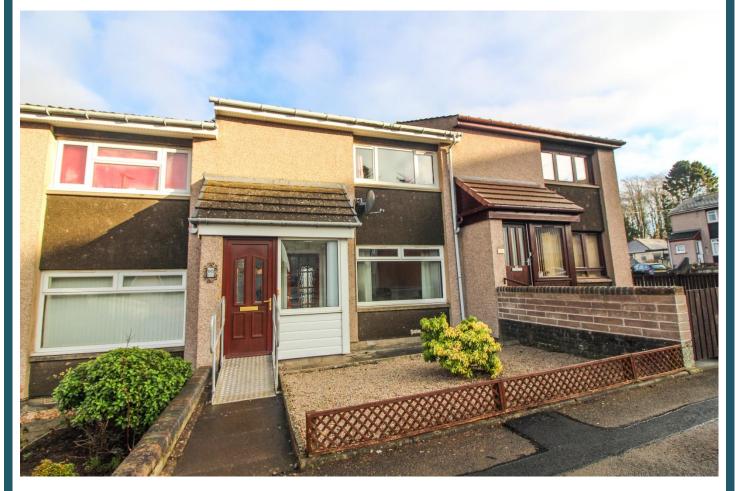

## 95 Viewmount, Forfar DD8 1LJ

- Terraced Villa
- Entrance Poch
- Lounge
- Kitchen Dining
- Shower Room
- 2 Double Bedrooms
- Gas Central Heating & Double Glazing, EPC D
- Gardens & External Store
- Close to All Amenities

Offers over £90,000

This mid terraced villa is situated in a popular residential location, only a short walk from the town centre, primary school, bus routes and supermarkets. Forfar offers a broad cross section of social, leisure and consumer facilities and provides convenient access to the Dundee/ Aberdeen A90 dual carriageway which connects to major routes north and south.

The property offers spacious and well-proportioned accommodation over two floors, and benefits from UPVC double glazing with replacement doors, and gas fired central heating. There are low maintenance gardens to both front and rear.