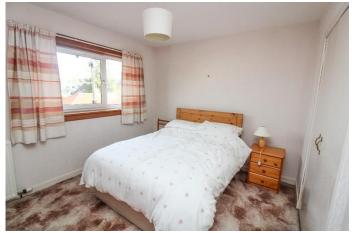

Bedroom 1:

Approx. 4.42 m x 2.66 m. An excellent size double bedroom. Double glazed window to rear. Wardrobe above stairs.

#### Bedroom 2:

Approx. 3.5m x 2.85m. Double bedroom. Double glazed window to rear with rooftop views over the town towards Reid Park. Double fitted wardrobes. Cupboard housing central heating boiler.