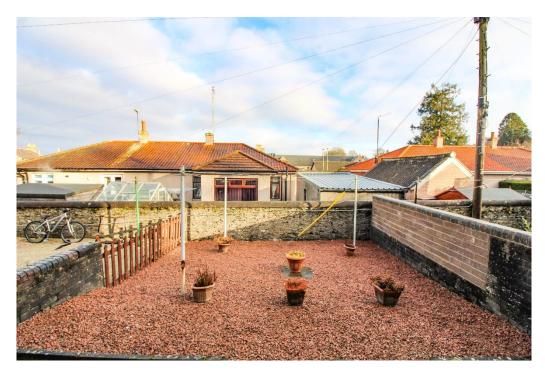

#### Outside:

The front garden is laid out in gravel chips. The rear garden, again laid out for ease of maintenance in gravel chips and sun terrace. Drying poles.

Note: Whilst we make every effort to ensure our property particulars are accurate, no guarantees are given and potential purchasers should satisfy themselves with regard to the information provided.