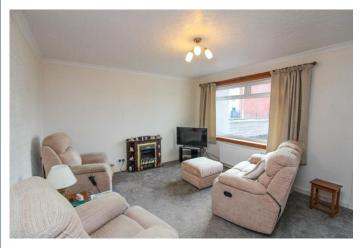

**Lounge:** Approx. 4.42m x 3.9m. Spacious public room. Double glazed window to front. Useful under stair storage cupboard with light and cloak rail. Housing gas meter.

Kitchen/Dining:

Approx. 4.1m x 2.66m. Fitted with a range of floor, wall and drawer units. Electric cooker connection. Plumbed for washing machine. One and half ceramic sink and drainer. Double glazed window and replacement door to rear. Space for table and chairs.