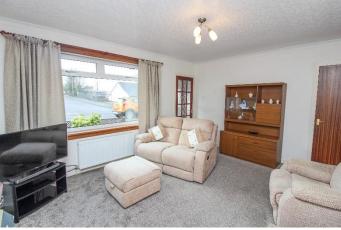

**Lounge:** Approx. 4.42m x 3.9m. Spacious public room. Double glazed window to front. Useful under stair storage cupboard with light and cloak rail. Housing gas meter.

Kitchen/Dining:

Approx. 4.1m x 2.66m. Fitted with a range of floor, wall and drawer units. Electric cooker connection. Plumbed for washing machine. One and half ceramic sink and drainer. Double glazed window and replacement door to rear. Space for table and chairs.