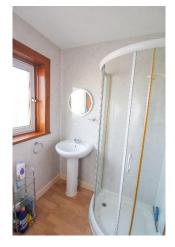

Upper Floor Accommodation:

Hatch to loft space. Shelved linen cupboard.

**Shower Room:** 

Approx. 1.85m  $\times$  1.95m. Three piece white suite comprising WC, wash hand basin and shower cubicle. Part wet wall. Double glazed window to rear.