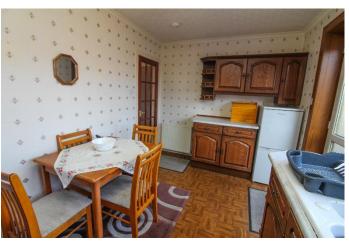

**Lounge:** Approx. 4.42m x 3.9m. Spacious public room. Double glazed window to front. Useful under stair storage cupboard with light and cloak rail. Housing gas meter.

Kitchen/Dining:

Approx. 4.1m x 2.66m. Fitted with a range of floor, wall and drawer units. Electric cooker connection. Plumbed for washing machine. One and half ceramic sink and drainer. Double glazed window and replacement door to rear. Space for table and chairs.