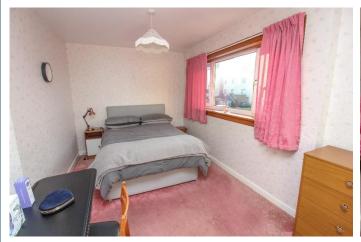

Bedroom 1:

Approx. 4.42 m x 2.66 m. An excellent size double bedroom. Double glazed window to rear. Wardrobe above stairs.

#### Bedroom 2:

Approx. 3.5m x 2.85m. Double bedroom. Double glazed window to rear with rooftop views over the town towards Reid Park. Double fitted wardrobes. Cupboard housing central heating boiler.